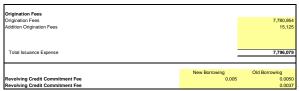

| 20,000,000    | 820,000,000              | 790,002,882                |                                          |                     |              | 20,000,000        | 2,482,059          | 2,48        |

### Attachment 9 - Financing Costs for Long Term Debt using the Internal Rate of Return Methodology

TrAILCo anticipates its financing will be a 7 year loan, where by TrAILCo pays Origination Fees of \$5.2 million and a Commitments Fee of 0.3% on the undrawn principle. Consistent with GAAP, TrAILCo will amortize the Origination Fees and Commitments Fees using the standard internal Rate of Return formula below.

Each year, TrAILCo will true up the amounts withdrawn, the interest paid in the year, Origination Fees, Commitments Fees, and total loan amount on this attachment.





0.0037 After borrowing is at the midpoint (\$275,000)

| 1/3/2011              | Q1 |               | 820,000,000 | 814,283,991 |              |          | 140,277.78 | (140,278)     | 1,171,579  | 1,171,579    |
|-----------------------|----|---------------|-------------|-------------|--------------|----------|------------|---------------|------------|--------------|
| 1/18/2011             | Q1 |               | 820,000,000 | 815,315,292 | 9,000,000    |          | 140,277.76 | (9,000,000)   | 1,600,050  | (7,399,950)  |
| 1/26/2011             | Q1 | (115,000,000) | 705,000,000 | 807,915,342 | 966,600.56   |          |            | (115,966,601) |            |              |
|                       |    |               |             |             | 900,000.50   |          |