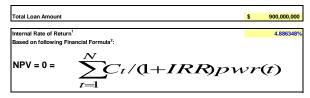

| 20,000,000    | 820,000,000              | 790,002,882                |                                          |                     |              | 20,000,000        | 2,482,059          | 2,48        |

### Attachment 9 - Financing Costs for Long Term Debt using the Internal Rate of Return Methodology

TrAILCo anticipates its financing will be a 7 year loan, where by TrAILCo pays Origination Fees of \$5.2 million and a Commitments Fee of 0.3% on the undrawn principle. Consistent with GAAP, TrAILCo will amortize the Origination Fees and Commitments Fees using the standard internal Rate of Return formula below.

Each year, TrAILCo will true up the amounts withdrawn, the interest paid in the year, Origination Fees, Commitments Fees, and total loan amount on this attachment.





0.0037 After borrowing is at the midpoint (\$275,000)

| 1/3/2011              | Q1 |               | 820,000,000 | 814,283,991 |              |          | 140,277.78 | (140,278)     | 1,171,579  | 1,171,579    |
|-----------------------|----|---------------|-------------|-------------|--------------|----------|------------|---------------|------------|--------------|
| 1/18/2011             | Q1 |               | 820,000,000 | 815,315,292 | 9,000,000    |          | 140,277.76 | (9,000,000)   | 1,600,050  | (7,399,950)  |
| 1/26/2011             | Q1 | (115,000,000) | 705,000,000 | 807,915,342 | 966,600.56   |          |            | (115,966,601) |            |              |
|                       |    |               |             |             | 900,000.50   |          |