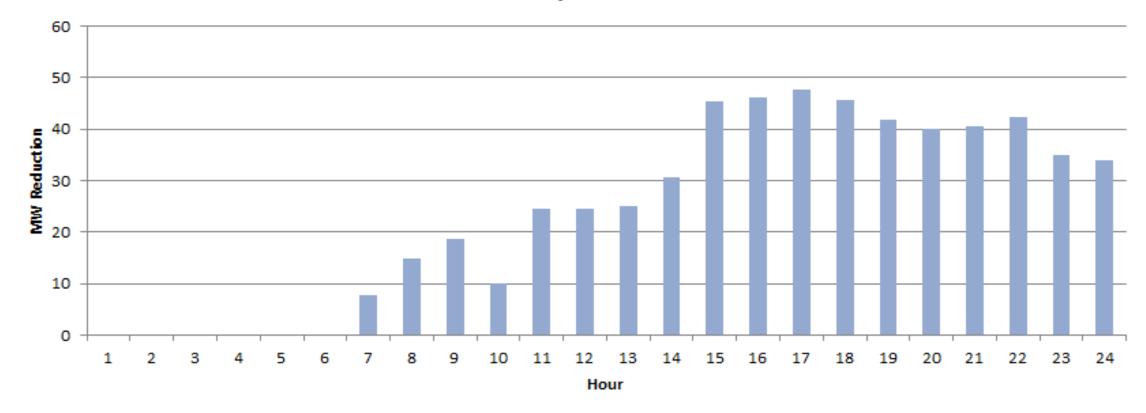

# PJM Demand Response Activity January 30 – February 1, 2019

May 28, 2019

PJM©2019



## **PJM Demand Response**

- Following charts depict:
  - All economic demand response across PJM for January 30 February 1, 2019.
    - These 3 days represent highest Economic DR participation during the cold weather in late January and early February 2019 and therefore illustrated in hourly detail in this report.
    - Emergency/Pre-Emergency Load Management was NOT dispatched during these days.

### Economic Demand Response in PJM: 1/30/2019



A

### Economic Demand Response in PJM: 1/31/2019



bim

J

### Economic Demand Response in PJM: 2/1/2019



A

m