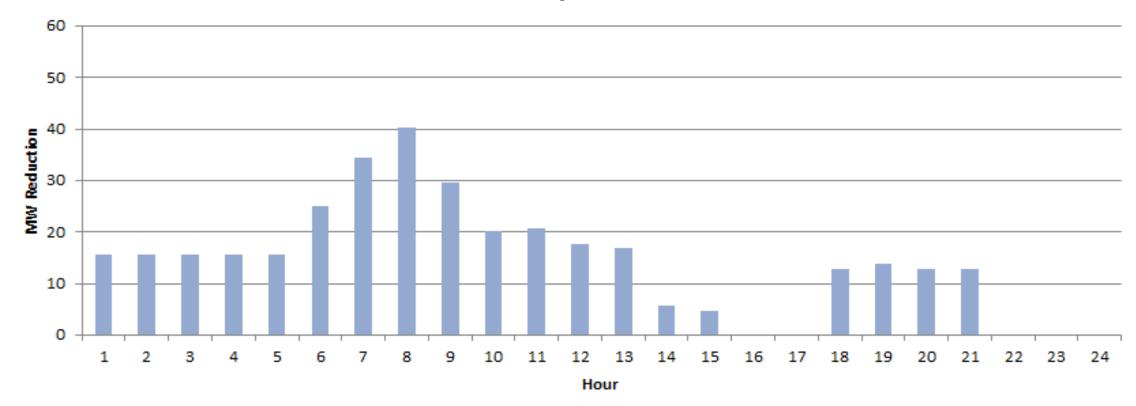

# PJM Demand Response Activity January 30 – February 1, 2019

May 28, 2019

PJM©2019



## **PJM Demand Response**

- Following charts depict:
  - All economic demand response across PJM for January 30 February 1, 2019.
    - These 3 days represent highest Economic DR participation during the cold weather in late January and early February 2019 and therefore illustrated in hourly detail in this report.
    - Emergency/Pre-Emergency Load Management was NOT dispatched during these days.

### Economic Demand Response in PJM: 1/30/2019



A

### Economic Demand Response in PJM: 1/31/2019



bim

J

### Economic Demand Response in PJM: 2/1/2019



A

m