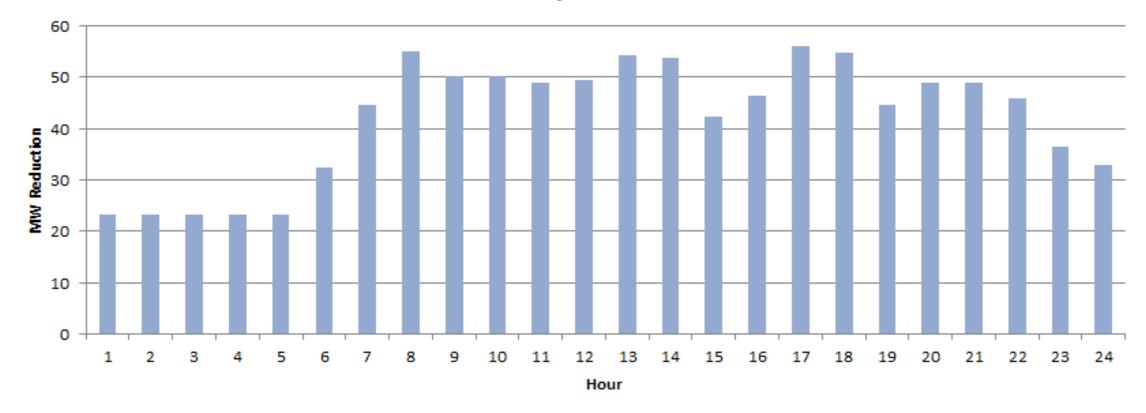

# PJM Demand Response Activity January 30 – February 1, 2019

May 28, 2019

PJM©2019



## **PJM Demand Response**

- Following charts depict:
  - All economic demand response across PJM for January 30 February 1, 2019.
    - These 3 days represent highest Economic DR participation during the cold weather in late January and early February 2019 and therefore illustrated in hourly detail in this report.
    - Emergency/Pre-Emergency Load Management was NOT dispatched during these days.

### Economic Demand Response in PJM: 1/30/2019



A

### Economic Demand Response in PJM: 1/31/2019



bim

J

### Economic Demand Response in PJM: 2/1/2019



A

m