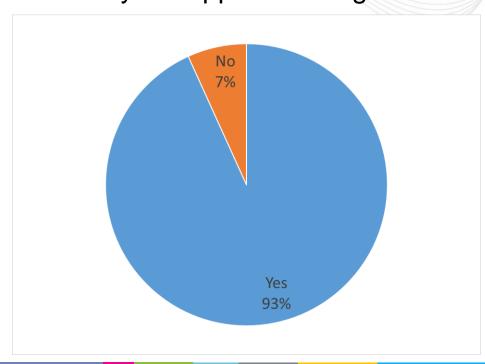

| Response | %   | #   |
|----------|-----|-----|
| Yes      | 93% | 110 |
| No       | 7%  | 8 . |

Do you prefer to make a change over retaining the status quo?

| Response | %   | #  |
|----------|-----|----|
| Yes      | 89% | 76 |
| No       | 11% | 9  |