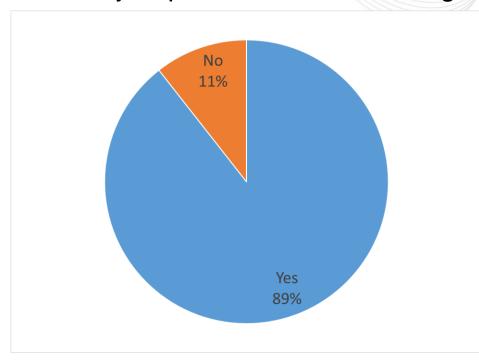

| Response | %   | #   |
|----------|-----|-----|
| Yes      | 93% | 110 |
| No       | 7%  | 8 . |

Do you prefer to make a change over retaining the status quo?

| Response | %   | #  |
|----------|-----|----|
| Yes      | 89% | 76 |
| No       | 11% | 9  |