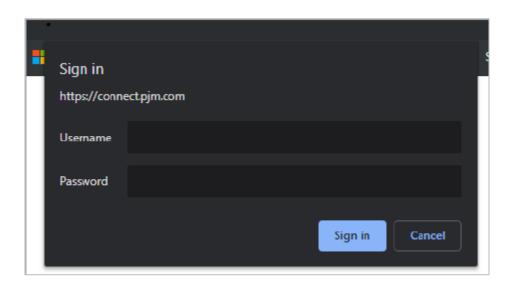

Information Session materials now available

- PJM Connect Login
  - User signs in with the PJM Tools username; Single Sign-on to be implemented in July.
  - Login instructions PDF now available at <a href="https://pjm.com/markets-and-operations/energy/fuel-cost-policies.aspx">https://pjm.com/markets-and-operations/energy/fuel-cost-policies.aspx</a>;