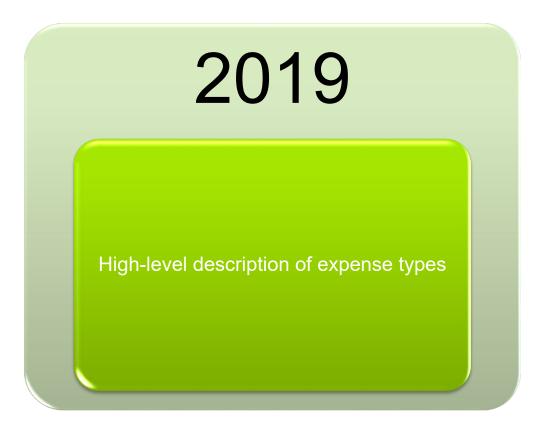

The only change to PJM's standards of review from 2019 to 2020 is the level of detail required for the prior year's expense types.