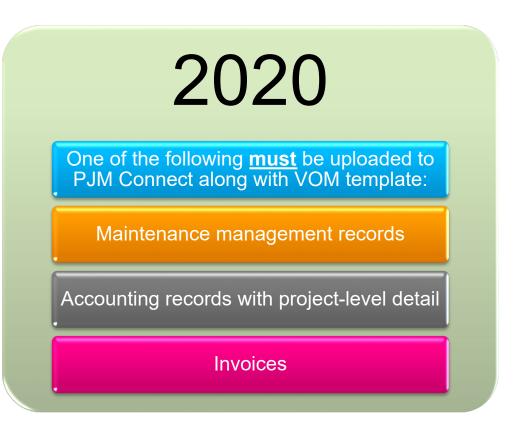

The only change to PJM's standards of review from 2019 to 2020 is the level of detail required for the prior year's expense types.