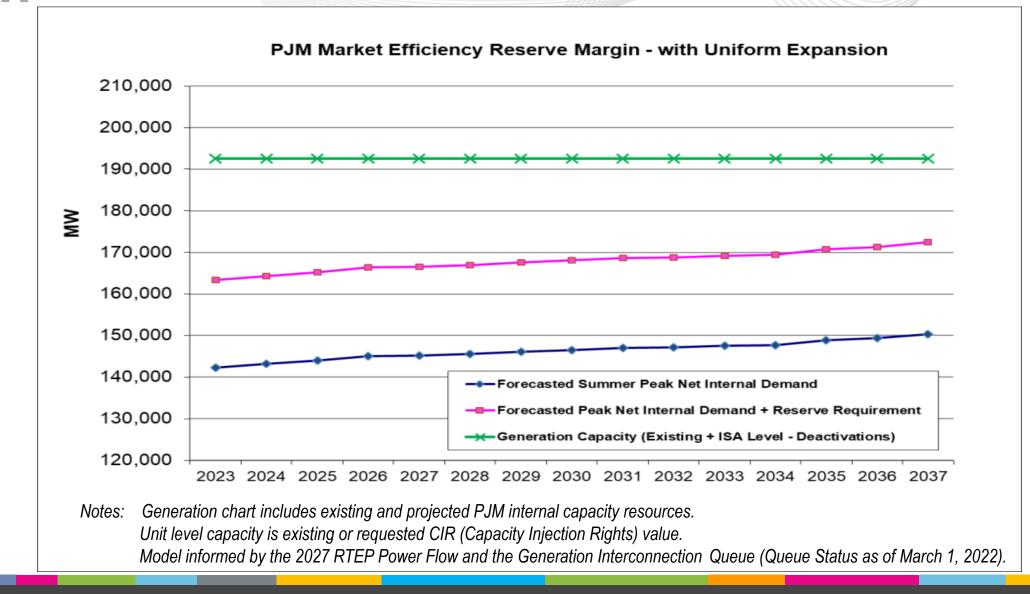

### ME Base Case - Generation Model

- Market Efficiency Base Case Generation Expansion Plan includes existing and ISA (Interconnection Service Agreement) level generators\*.
  - Generators with a signed ISA or an Interim ISA that are not suspended are included.
- PJM notified generator deactivations are modeled.
- PJM's Generation Expansion Plan is informed by the 2027 RTEP load flow model.

\*In accordance to PJM Operating Agreement, subsection 1.5.7 (i).