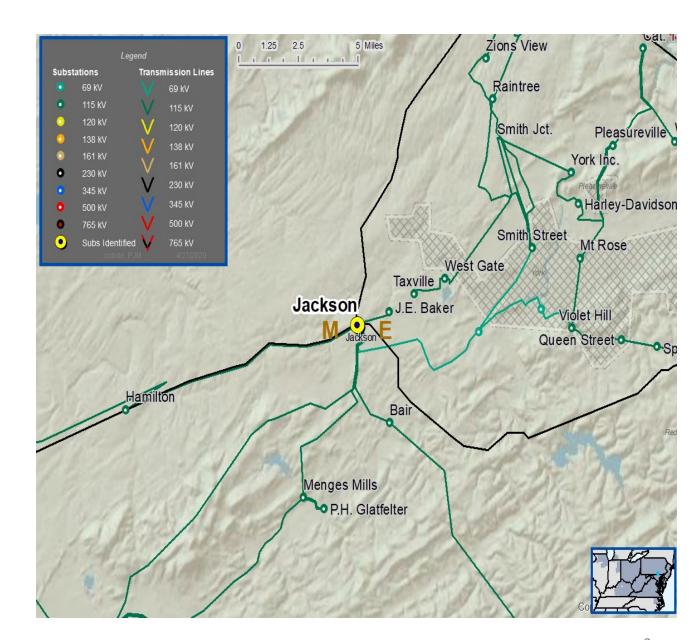

#### Met-Ed Transmission Zone M-3 Process

Need Number: ME-2020-008

**Process Stage:** Need Meeting 5/12/2020

**Project Driver:** 

Equipment Material Condition, Performance and Risk

**Specific Assumption Reference:** 

Substation Condition Rebuild/Replacement

**Problem Statement:** 

Jackson #4 230/115 kV Transformer

- Transformer has increased failure probability due to:
  - Transformer is 55 years old
  - Experiencing nitrogen gas leaks
  - Deteriorated bushings
  - Obsolete parts
  - Deteriorated gaskets and seals

Transformer circuit rating is the existing transformer rating of 192/243 MVA (SN/SE).