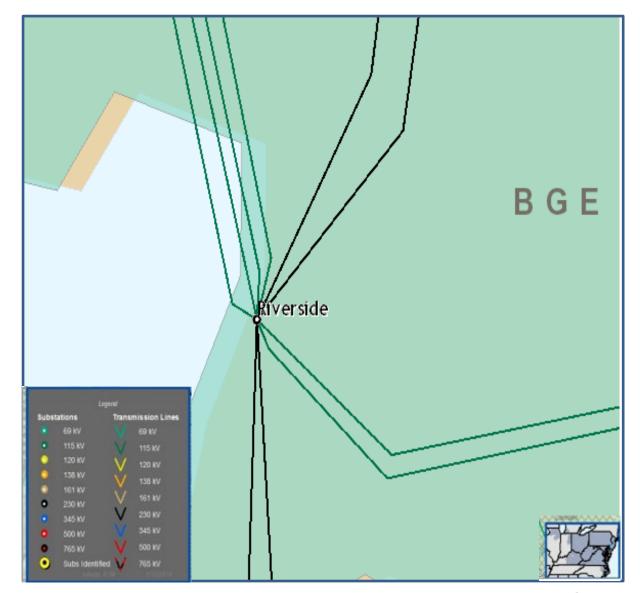

#### **BGE Transmission Zone M-3 Process**

- Need Number: BG-2020-0005
- **Process Stage:** Need Meeting 04/14/2020
- Project Driver: Operational Flexibility and Efficiency
- Specific Assumption Reference:
- Enhancing system functionality, flexibility, or operability
- Problem Statement:
- At BGE's Riverside substation, significant switching steps and equipment outages are required to support planned outages of the 230kV 2344 circuit, 230-1 transformer or associated underlying 115kV equipment. In addition, for unplanned outages of the same equipment, there are multiple elements at both 230 and 115kV voltage levels that are automatically taken out of service in order to isolate the fault conditions.