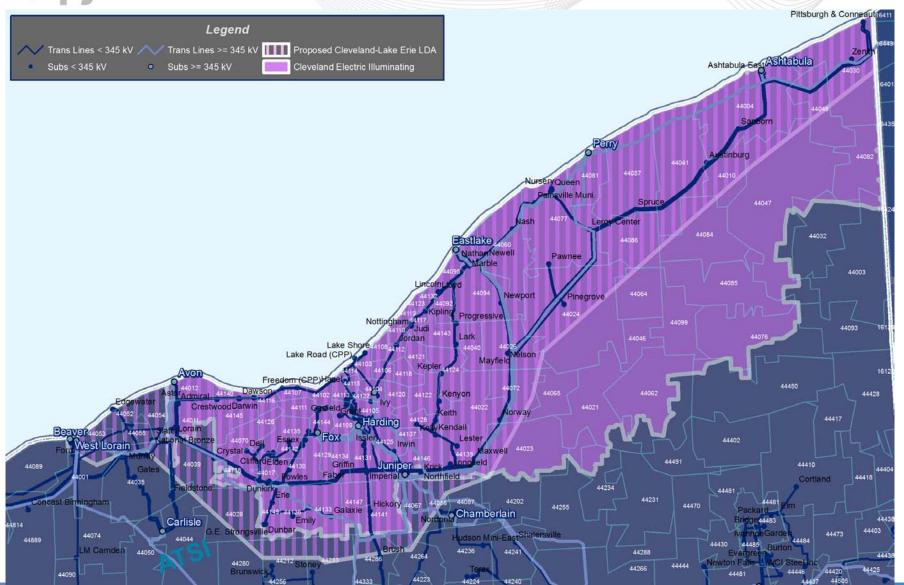

## PJM Initial Observations

- 100% of the proposed Cleveland LDA is within the existing ASTI LDA
- Initially, it appears that 100% of the Illuminating Company is within the Cleveland LDA
- There are a few customers in Ohio Edison that also belong in the Cleveland LDA (on the western edge of the LDA) and PJM is working to identify them