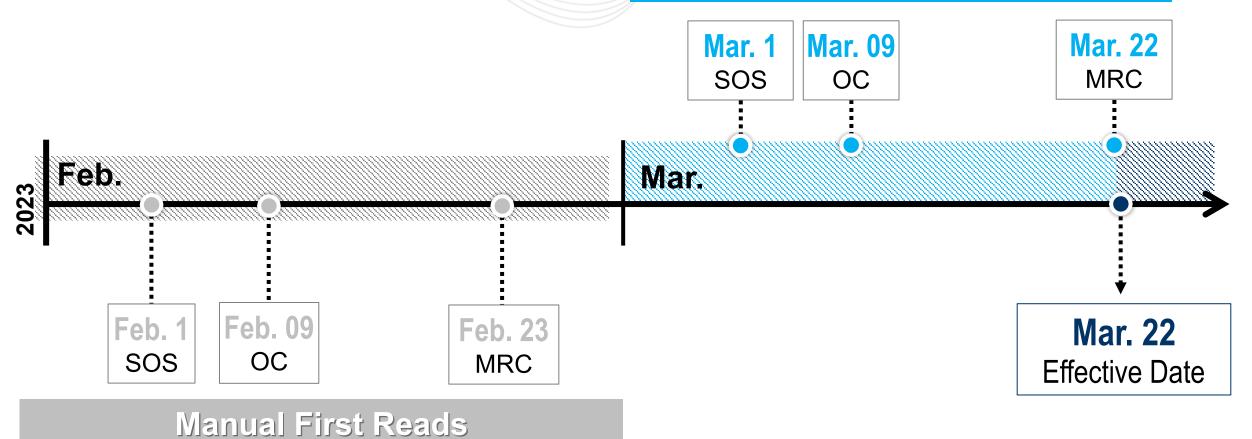

# PJM Manual 37: Reliability Coordination v20 Revision Summary

Kevin Hatch
Manager, Reliability Engineering
Markets & Reliability Committee
March 22, 2023

www.pjm.com | Public PJM © 2022



Periodic review

- Section 4.2 added generation to load (GTL) adjustments to PJM actions under responding to the TLR process
- Section 5.2.2 added Hot Weather & Cold Weather to Extreme Weather section

## Timeline

#### **Second Reads/ Endorsements**



www.pjm.com | Public PJM © 2022



### **SME/Presenter:**

**Kevin Hatch** 

Kevin.Hatch@pjm.com

Manual 37, Rev. 20



#### Member Hotline

(610) 666 - 8980

(866) 400 - 8980

custsvc@pjm.com