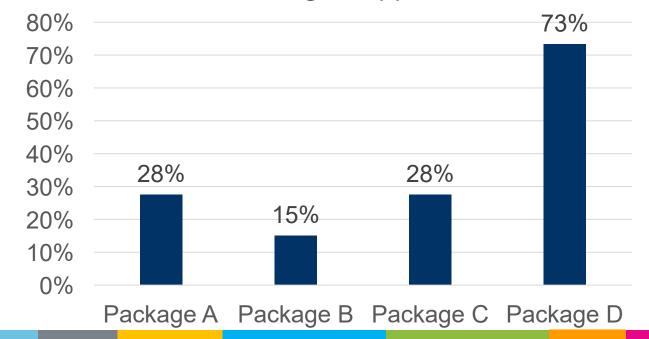

| Question                                  | Yes | No  | Abstain | Tally |     |
|-------------------------------------------|-----|-----|---------|-------|-----|
| Do you endorse the Quad Review Package A? |     | 64  | 168     | 0     | 28% |
| Do you endorse the Quad Review Package B? |     | 35  | 197     | 0     | 15% |
| Do you endorse the Quad Review Package C? |     | 64  | 168     | 0     | 28% |
| Do you endorse the Quad Review Package D? |     | 160 | 58      | 14    | 73% |