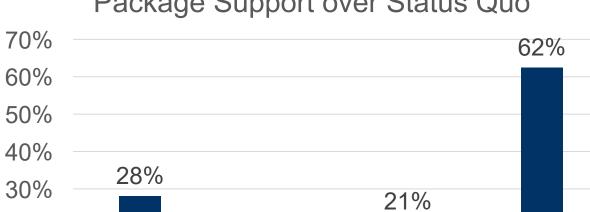

## Package Support

| <b>voim</b> <sup>®</sup>                     | Voting Results – Status Quo |     |               |    |     |  |
|----------------------------------------------|-----------------------------|-----|---------------|----|-----|--|
| Question                                     | Yes                         | No  | Abstain Tally |    |     |  |
| Do you prefer Package A over the status quo? |                             | 65  | 167           | 0  | 28% |  |
| Do you prefer Package B over the status quo? |                             | 35  | 197           | 0  | 15% |  |
| Do you prefer Package C over the status quo? |                             | 49  | 183           | 9  | 21% |  |
| Do you prefer Package D over the status quo? |                             | 136 | 82            | 14 | 62% |  |

## Package Support over Status Quo

Package A Package B Package C Package D

Presenter: Rebecca Carroll, Rebecca.carroll@pjm.com

SME: Melissa Pilong,

Melissa.pilong@pjm.com

**Quadrennial Review MIC Voting Results** 