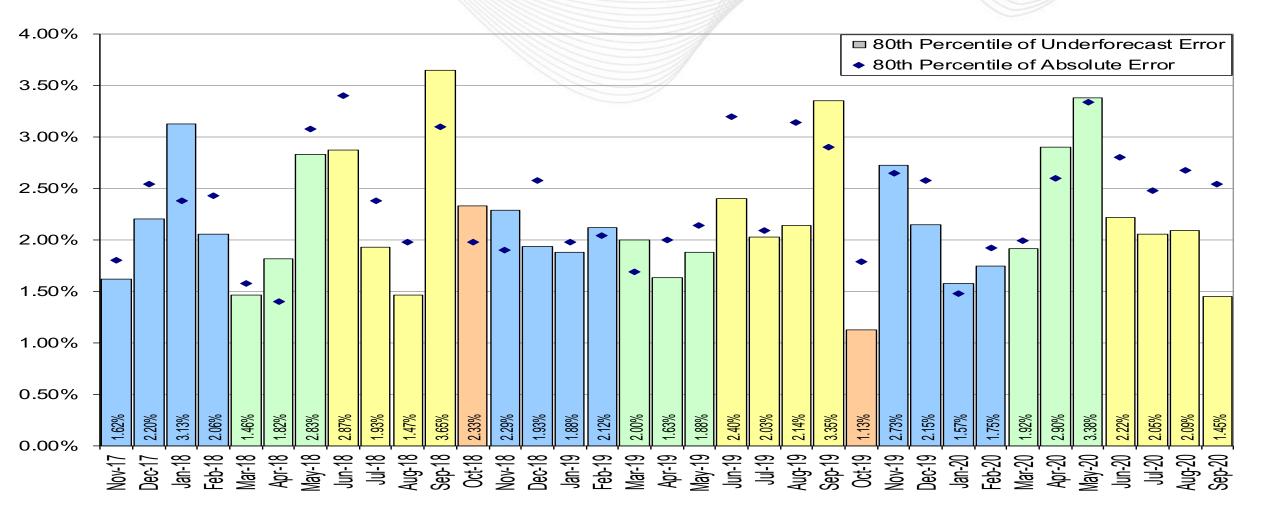

#### Load Forecast Error: Under-Forecasts

## Load Forecast Error (LFE) Component

• 3 year average of Under forecasted LFE

Forced Outage Rate Component

• 3 year average of eDART Forced Outages, submitted after D-1 18:00, effective after D 8:00 ending before D 20:00

#### **DASR Requirement Components**

|        | Load Forecast Error Component  |       |       |        | Forced Outage Rate Component |       |       |        | Day Ahead  |
|--------|--------------------------------|-------|-------|--------|------------------------------|-------|-------|--------|------------|
|        | 80th Percentile Absolute Error |       |       |        | All Forced Outage Tickets    |       |       |        | Scheduling |
| Season | 2018                           | 2019  | 2020  | Rollup | 2018                         | 2019  | 2020  | Rollup | Req.       |
| Winter | 2.25%                          | 2.06% | 2.05% | 2.12%  | 3.66%                        | 2.81% | 2.19% | 2.89%  | 5.01%      |
| Spring | 2.04%                          | 1.84% | 2.73% | 2.20%  | 3.16%                        | 2.24% | 1.71% | 2.37%  | 4.57%      |
| Summer | 2.48%                          | 2.48% | 1.95% | 2.30%  | 2.81%                        | 2.43% | 2.34% | 2.53%  | 4.83%      |
| Fall   | 2.33%                          | 1.13% |       | 1.73%  | 2.59%                        | 2.07% |       | 2.33%  | 4.06%      |
| Annual |                                |       |       | 2.18%  |                              |       |       | 2.60%  | 4.78%      |