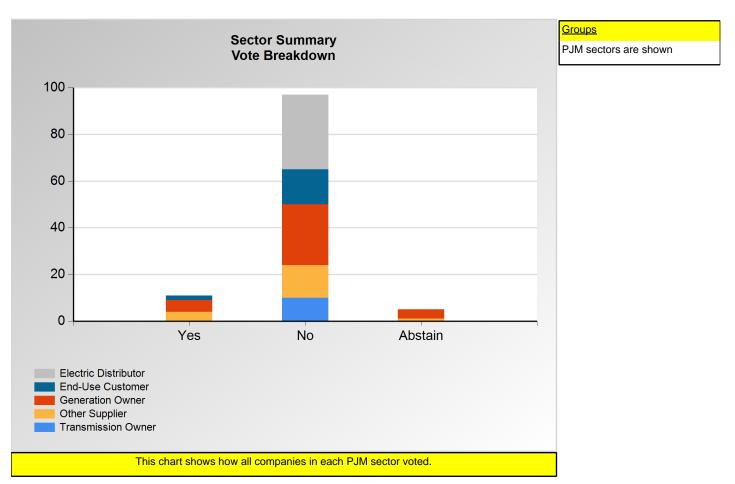

# SECTION 1

Charts displayed in this section include various portrayals of how all companies voted at the Members Committee (MC) meeting on this particular issue.

Item 3R: Do you support the LS Power - 2 - Annual proposal (Agenda Item 3R)? (Vote Result: FAILED)

#### Additional Detail:

|                      | Eligible | Attended | Did Not<br>Vote | Yes | No | Abstain | Sector<br>Vote In<br>Favor | Sector<br>Weight in<br>Favor |
|----------------------|----------|----------|-----------------|-----|----|---------|----------------------------|------------------------------|
| End-Use Customer     | 32       | 18       | 1               | 2   | 15 | 0       | 11.8%                      | 0.118                        |
| Transmission Owner   | 13       | 11       | 1               | 0   | 10 | 0       | 0.0%                       | 0.000                        |
| Generation Owner     | 109      | 36       | 1               | 5   | 26 | 4       | 16.1%                      | 0.161                        |
| Electric Distributor | 44       | 32       | 0               | 0   | 32 | 0       | 0.0%                       | 0.000                        |
| Other Supplier       | 314      | 19       | 0               | 4   | 14 | 1       | 22.2%                      | 0.222                        |
| Total                | 512      | 116      | 3               | 11  | 97 | 5       |                            | 0.501                        |

\*Refer to the Company Designations table "Company Sector" column to see each company's group designation found on this chart.

Item 3R: Do you support the LS Power - 2 - Annual proposal (Agenda Item 3R)? (Vote Result: FAILED)