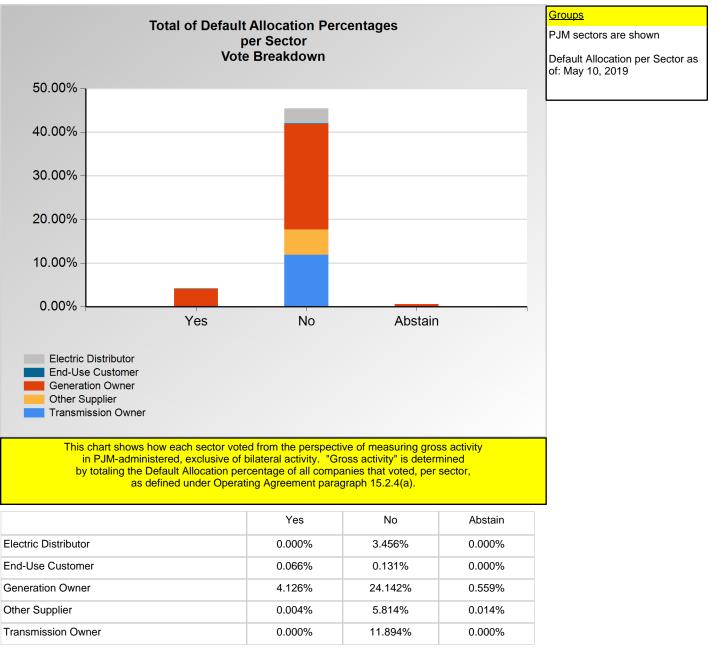

\*Refer to the Company Designations table "Company Sector" column to see each company's group designation found on this chart.

Item 3R: Do you support the LS Power - 2 - Annual proposal (Agenda Item 3R)? (Vote Result: FAILED)