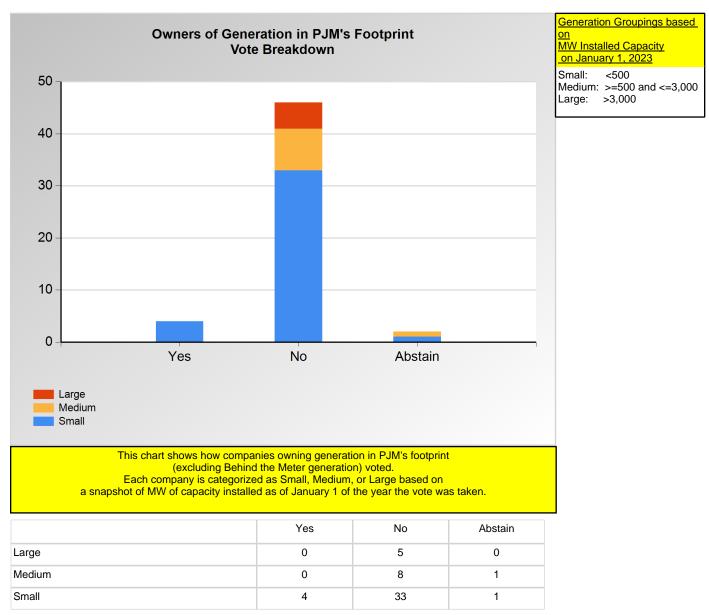

Item 3R: Do you support the LS Power - 2 - Annual proposal (Agenda Item 3R)? (Vote Result: FAILED)

Item 3R: Do you support the LS Power - 2 - Annual proposal (Agenda Item 3R)? (Vote Result: FAILED)

\*Refer to the Company Designations table "Generation Group" column to see each company's group designation found on this chart.