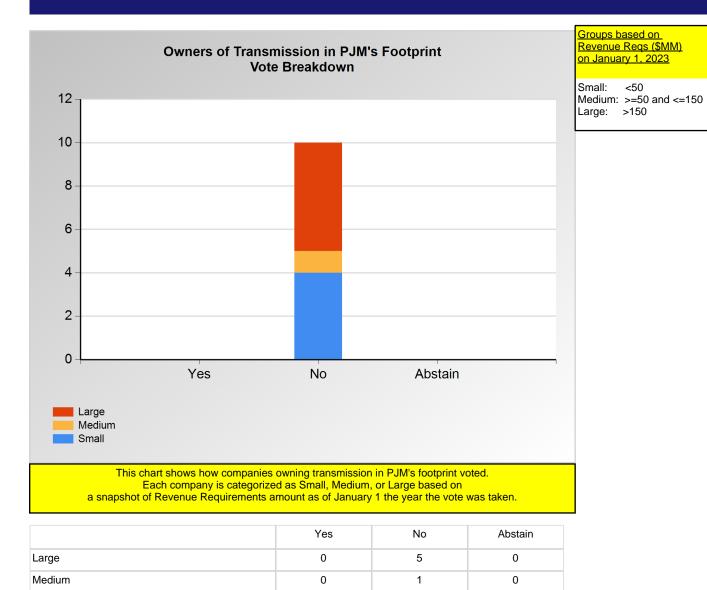

Item 3R: Do you support the LS Power - 2 - Annual proposal (Agenda Item 3R)? (Vote Result: FAILED)

Item 3R: Do you support the LS Power - 2 - Annual proposal (Agenda Item 3R)? (Vote Result: FAILED)

\*Refer to the Company Designations table "Generation Group" column to see each company's group designation found on this chart.

Item 3R: Do you support the LS Power - 2 - Annual proposal (Agenda Item 3R)? (Vote Result: FAILED)

|  | Small | 0 | 4 | 0 |
|--|-------|---|---|---|
|--|-------|---|---|---|

\*Refer to the Company Designations table "Transmission Group" column to see each company's group designation found on this chart.