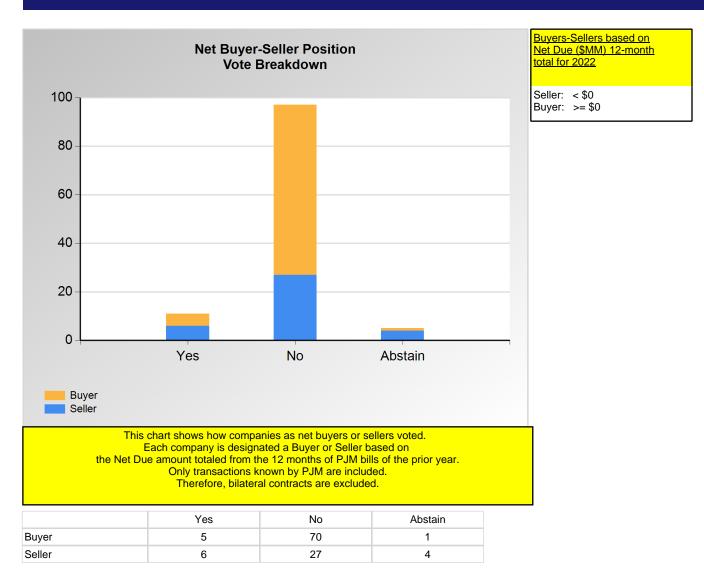

\*Refer to the Company Designations table "Buyer-Seller Group" column to see each company's gruop designation found on this chart.

Item 3R: Do you support the LS Power - 2 - Annual proposal (Agenda Item 3R)? (Vote Result: FAILED)