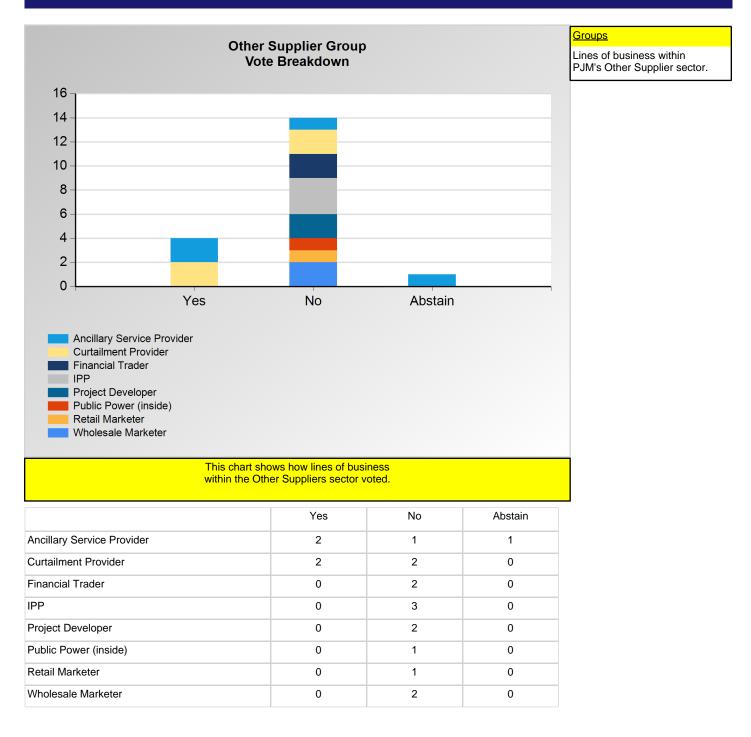

\*Refer to the Company Designations table "Company Sector" column to see each company's group designation found on this chart.

Item 3R: Do you support the LS Power - 2 - Annual proposal (Agenda Item 3R)? (Vote Result: FAILED)