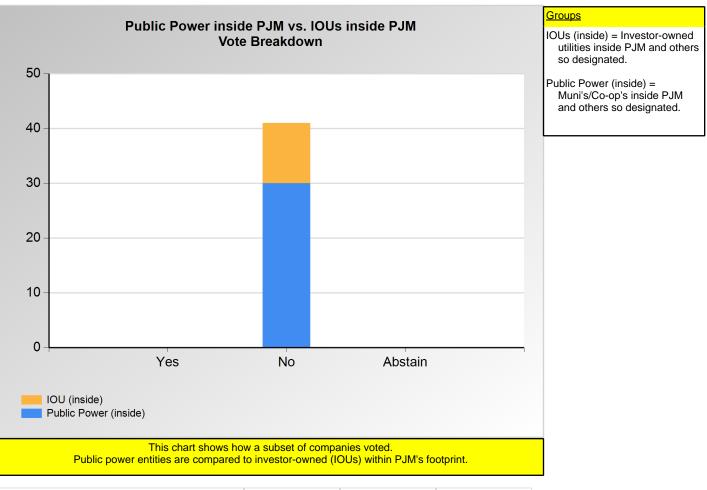

\*Refer to the Company Designations table "Buyer-Seller Group" column to see each company's gruop designation found on this chart.

Item 3R: Do you support the LS Power - 2 - Annual proposal (Agenda Item 3R)? (Vote Result: FAILED)

Item 3R: Do you support the LS Power - 2 - Annual proposal (Agenda Item 3R)? (Vote Result: FAILED)

|                       | Yes | No | Abstain |
|-----------------------|-----|----|---------|
| IOU (inside)          | 0   | 11 | 0       |
| Public Power (inside) | 0   | 30 | 0       |