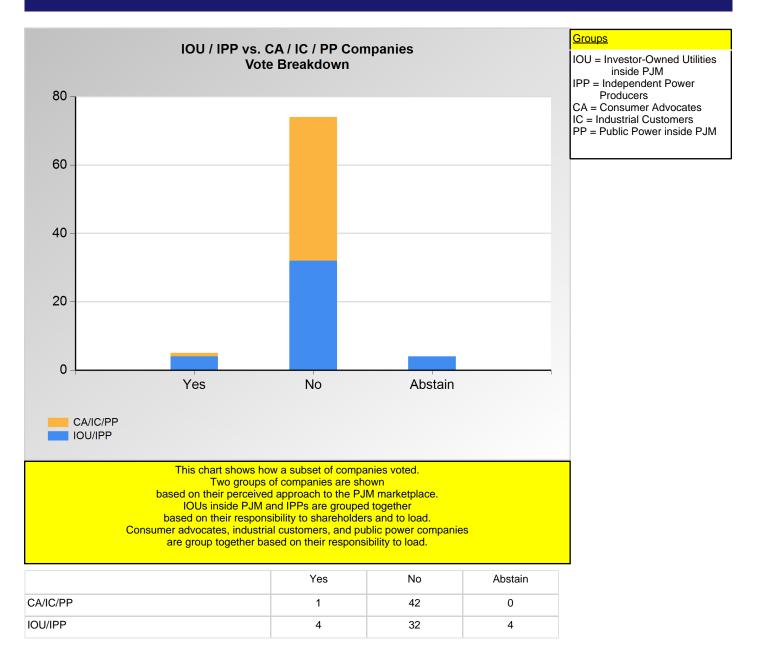

\*Refer to the Company Designations table "Company Sector" column to see each company's group designation found on this chart.

Item 3R: Do you support the LS Power - 2 - Annual proposal (Agenda Item 3R)? (Vote Result: FAILED)