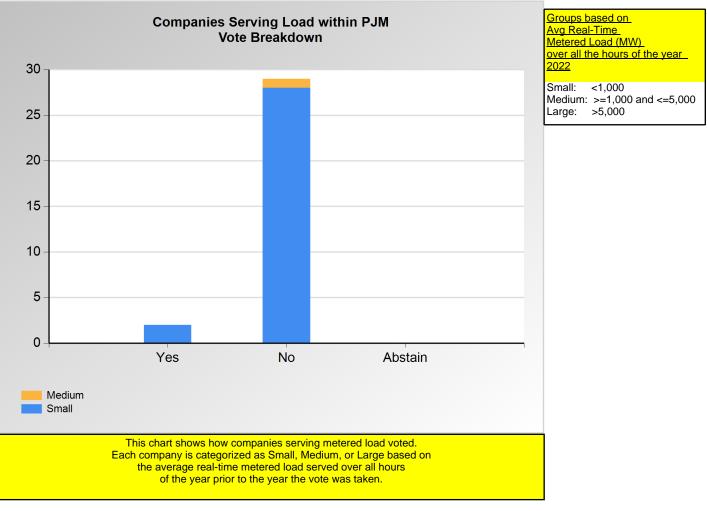

Item 3R: Do you support the LS Power - 2 - Annual proposal (Agenda Item 3R)? (Vote Result: FAILED)

|        | Yes | No | Abstain |
|--------|-----|----|---------|
| Medium | 0   | 1  | 0       |
| Small  | 2   | 28 | 0       |

\*Refer to the Company Designations table "Load Server Group" column to see each company's group designation found on this chart.