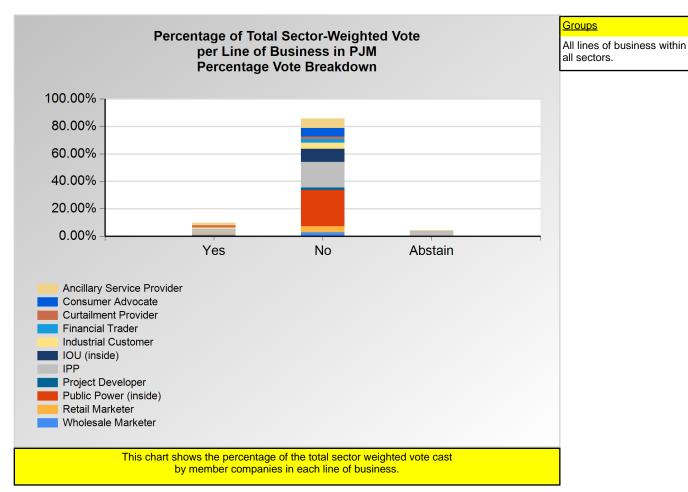

Yes No Abstain Ancillary Service Provider 0.64% 1.89% 0.32% **Consumer Advocate** 0.00% 21.88% 0.00% Curtailment Provider 0.64% 0.64% 0.00% Financial Trader 0.00% 0.87% 0.00% 15.63% Industrial Customer 3.13% 0.00% IOU (inside) 0.00% 19.30% 0.00% IPP 3.67% 4.50% 3.67% **Project Developer** 0.00% 0.64% 0.00% Public Power (inside) 0.00% 8.38% 0.00% **Retail Marketer** 3.13% 1.00% 0.00% Wholesale Marketer 0.92% 0.71% 0.00%