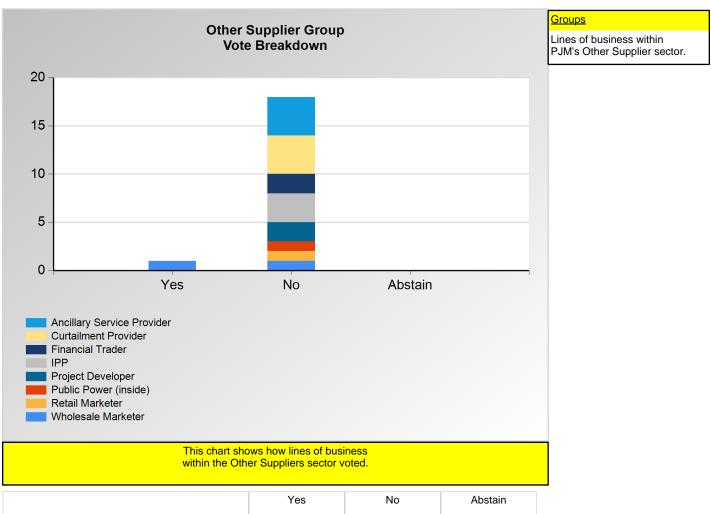

#### **SECTION 2**

Charts displayed in this section include various portrayals of how various subsets of companies voted at the Members Committee (MC) meeting on this particular issue.

|                            | Yes | No | Abstain |
|----------------------------|-----|----|---------|
| Ancillary Service Provider | 0   | 4  | 0       |
| Curtailment Provider       | 0   | 4  | 0       |
| Financial Trader           | 0   | 2  | 0       |
| IPP                        | 0   | 3  | 0       |
| Project Developer          | 0   | 2  | 0       |
| Public Power (inside)      | 0   | 1  | 0       |
| Retail Marketer            | 0   | 1  | 0       |
| Wholesale Marketer         | 1   | 1  | 0       |

<sup>\*</sup>Refer to the Company Designations table "Line of Business Designation" column to see each company's group designation found on this chart.

<sup>\*</sup>Refer to the Company Designations table "Line of Business Designation" column to see each company's group designation found on this chart.