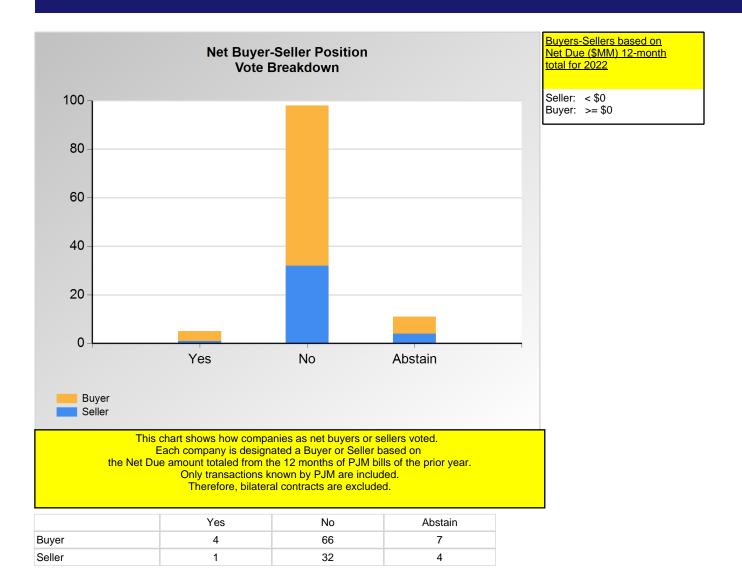

<sup>\*</sup>Refer to the Company Designations table "Company Sector" column to see each company's group designation found on this chart.

<sup>\*</sup>Refer to the Company Designations table "Buyer-Seller Group" column to see each company's gruop designation found on this chart.

#### **SECTION 2**

Charts displayed in this section include various portrayals of how various subsets of companies voted at the Members Committee (MC) meeting on this particular issue.

|                            | Yes | No | Abstain |
|----------------------------|-----|----|---------|
| Ancillary Service Provider | 0   | 4  | 0       |
| Curtailment Provider       | 0   | 4  | 0       |
| Financial Trader           | 0   | 2  | 0       |
| IPP                        | 0   | 3  | 0       |
| Project Developer          | 0   | 2  | 0       |
| Public Power (inside)      | 0   | 1  | 0       |
| Retail Marketer            | 0   | 1  | 0       |
| Wholesale Marketer         | 1   | 1  | 0       |