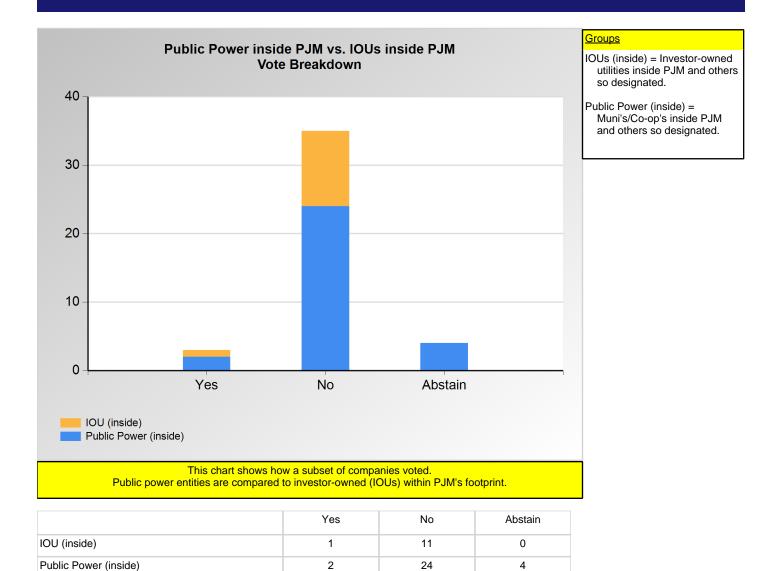

<sup>\*</sup>Refer to the Company Designations table "Line of Business Designation" column to see each company's group designation found on this chart.

<sup>\*</sup>Refer to the Company Designations table "Generation Group" column to see each company's group designation found on this chart.