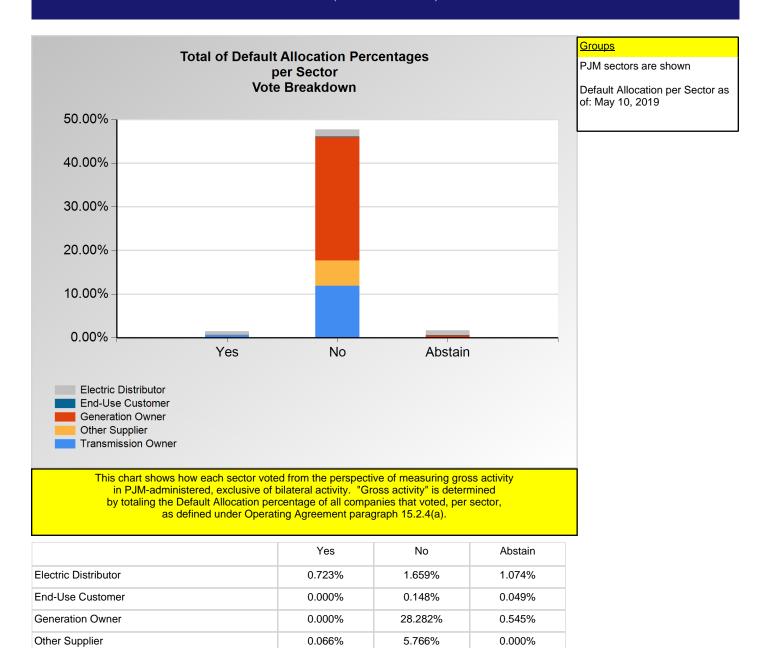

Item 3G: Do you support the Daymark/EKPC - 2 - Complete Capacity Reform proposal (Agenda Item 3G)? (Vote Result: FAILED)

<sup>\*</sup>Refer to the Company Designations table "Company Sector" column to see each company's group designation found on this chart.

0.679%

Transmission Owner

11.894%

0.000%

|                            | Yes   | No     | Abstain |
|----------------------------|-------|--------|---------|
| Ancillary Service Provider | 0.00% | 2.60%  | 0.00%   |
| Consumer Advocate          | 0.00% | 21.88% | 0.00%   |
| Curtailment Provider       | 0.00% | 1.27%  | 0.00%   |
| Financial Trader           | 0.00% | 0.64%  | 3.13%   |
| Industrial Customer        | 0.00% | 15.63% | 3.13%   |
| IOU (inside)               | 7.69% | 19.30% | 0.00%   |
| IPP                        | 0.92% | 5.14%  | 3.67%   |
| Project Developer          | 0.00% | 0.64%  | 0.00%   |
| Public Power (inside)      | 4.55% | 6.70%  | 9.09%   |
| Retail Marketer            | 0.00% | 1.00%  | 3.13%   |
| Wholesale Marketer         | 0.32% | 0.71%  | 0.00%   |