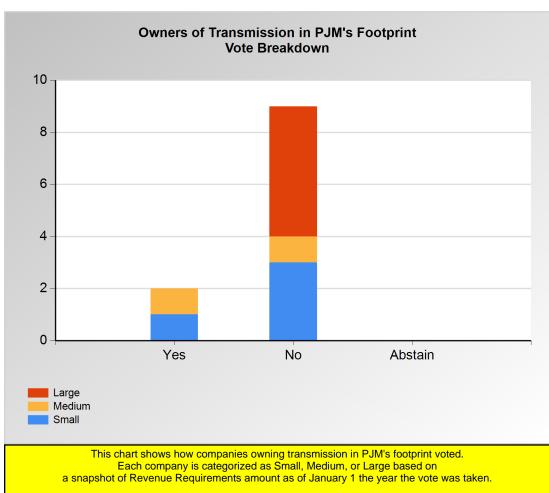

Item 3G: Do you support the Daymark/EKPC - 2 - Complete Capacity Reform proposal (Agenda Item 3G)? (Vote Result: FAILED)

Groups based on Revenue Reqs (\$MM) on January 1, 2023

Small: <50

Medium: >=50 and <=150

Large: >150

|        | Yes | No | Abstain |
|--------|-----|----|---------|
| Large  | 0   | 5  | 0       |
| Medium | 1   | 1  | 0       |

Small

3

0

<sup>\*</sup>Refer to the Company Designations table "Transmission Group" column to see each company's group designation found on this chart.