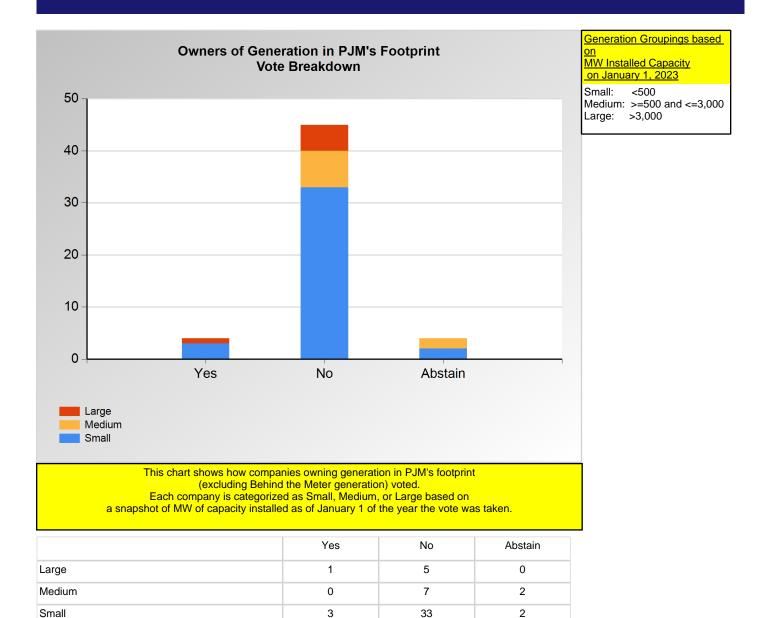

<sup>\*</sup>Refer to the Company Designations table "Line of Business Designation" column to see each company's group designation found on this chart.

<sup>\*</sup>Refer to the Company Designations table "Generation Group" column to see each company's group designation found on this chart.