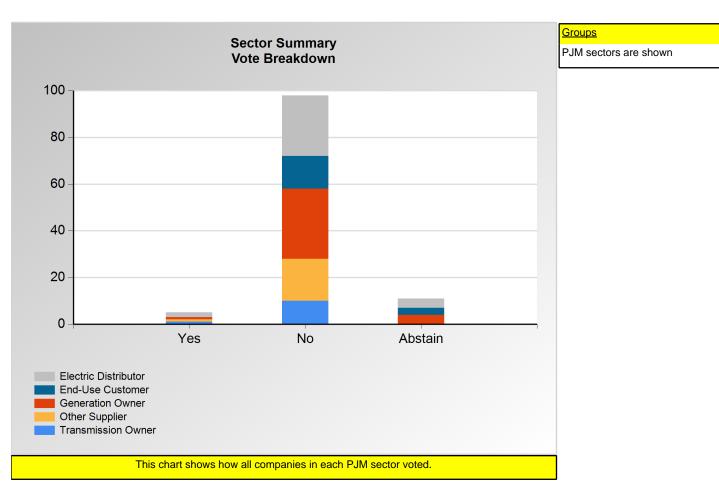

#### **SECTION 1**

Charts displayed in this section include various portrayals of how all companies voted at the Members Committee (MC) meeting on this particular issue.

Item 3G: Do you support the Daymark/EKPC - 2 - Complete Capacity Reform proposal (Agenda Item 3G)? (Vote Result: FAILED)

#### **Additional Detail:**

|                      | Eligible | Attended | Did Not<br>Vote | Yes | No | Abstain | Sector<br>Vote In<br>Favor | Sector<br>Weight in<br>Favor |
|----------------------|----------|----------|-----------------|-----|----|---------|----------------------------|------------------------------|
| End-Use Customer     | 32       | 18       | 1               | 0   | 14 | 3       | 0.0%                       | 0.000                        |
| Transmission Owner   | 13       | 11       | 0               | 1   | 10 | 0       | 9.1%                       | 0.091                        |
| Generation Owner     | 109      | 36       | 1               | 1   | 30 | 4       | 3.2%                       | 0.032                        |
| Electric Distributor | 44       | 32       | 0               | 2   | 26 | 4       | 7.1%                       | 0.071                        |
| Other Supplier       | 314      | 19       | 0               | 1   | 18 | 0       | 5.3%                       | 0.053                        |
| Total                | 512      | 116      | 2               | 5   | 98 | 11      |                            | 0.247                        |