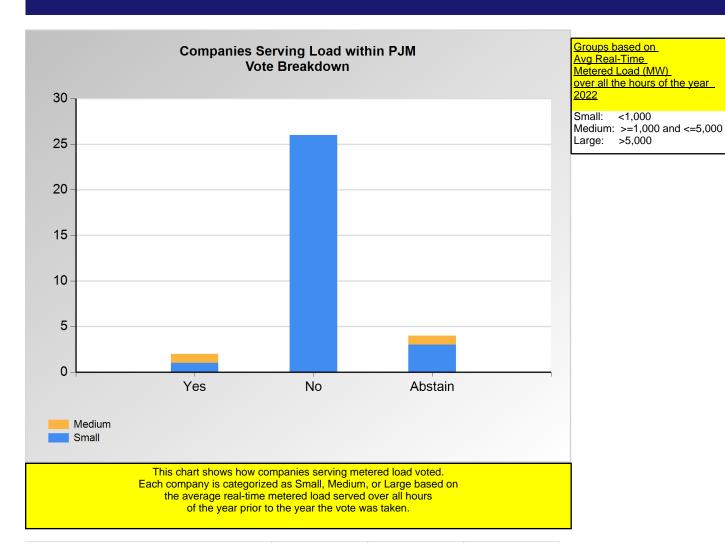

|        | Yes | No | Abstain |
|--------|-----|----|---------|
| Medium | 1   | 0  | 1       |
| Small  | 1   | 26 | 3       |

<sup>\*</sup>Refer to the Company Designations table "Load Server Group" column to see each company's group designation found on this chart.