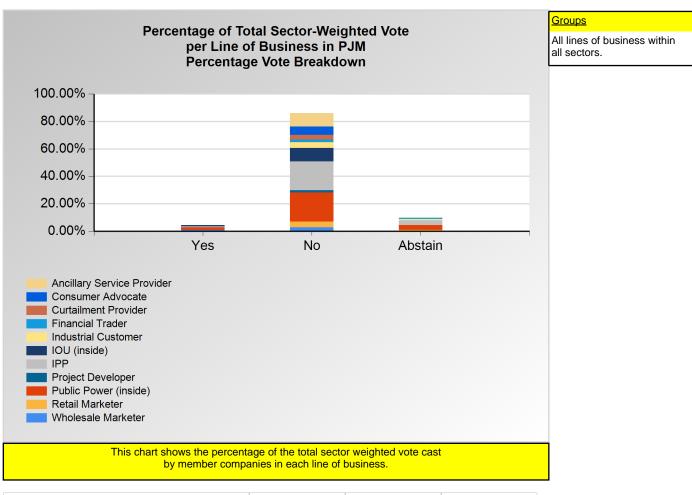

<sup>\*</sup>Refer to the Company Designations table "Line of Business Designation" column to see each company's group designation found on this chart.

#### **SECTION 2**

Charts displayed in this section include various portrayals of how various subsets of companies voted at the Members Committee (MC) meeting on this particular issue.

|                            | Yes | No | Abstain |
|----------------------------|-----|----|---------|
| Ancillary Service Provider | 0   | 4  | 0       |
| Curtailment Provider       | 0   | 4  | 0       |
| Financial Trader           | 0   | 2  | 0       |
| IPP                        | 0   | 3  | 0       |
| Project Developer          | 0   | 2  | 0       |
| Public Power (inside)      | 0   | 1  | 0       |
| Retail Marketer            | 0   | 1  | 0       |
| Wholesale Marketer         | 1   | 1  | 0       |