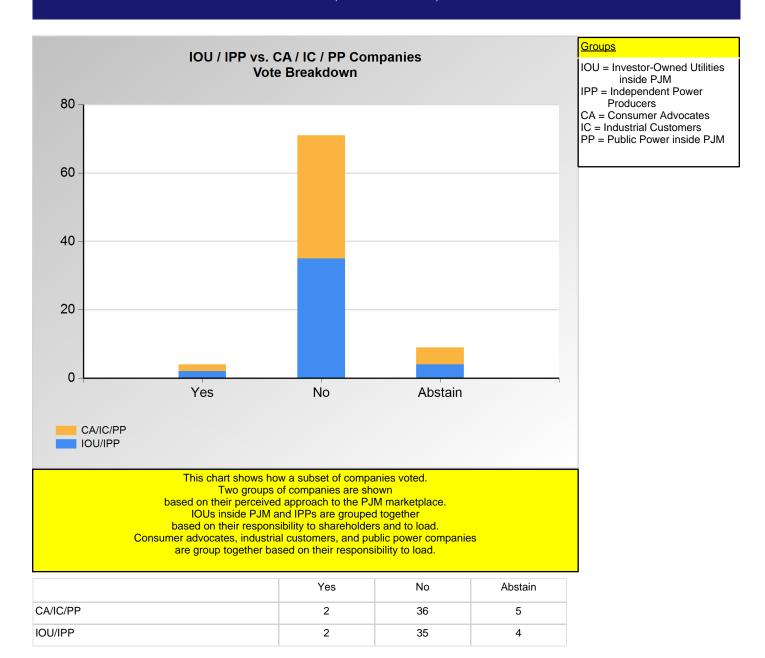

<sup>\*</sup>Refer to the Company Designations table "Line of Business Designation" column to see each company's group designation found on this chart.

<sup>\*</sup>Refer to the Company Designations table "Generation Group" column to see each company's group designation found on this chart.