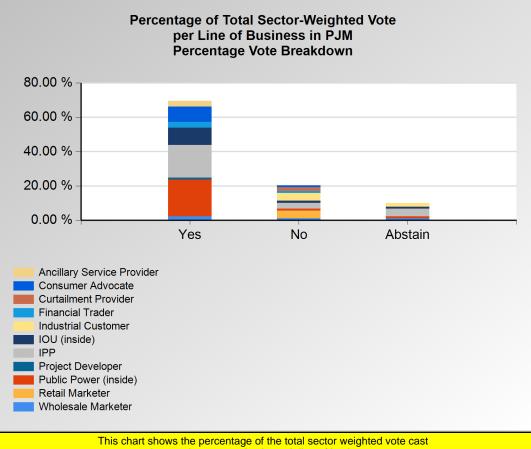

<u>Groups</u>

all sectors.

All lines of business within

by member companies in each line of business.

|                            | Yes     | No      | Abstain |
|----------------------------|---------|---------|---------|
| Ancillary Service Provider | 2.88 %  | 0.00 %  | 0.00 %  |
| Consumer Advocate          | 22.86 % | 2.86 %  | 0.00 %  |
| Curtailment Provider       | 0.00 %  | 0.65 %  | 0.00 %  |
| Financial Trader           | 0.98 %  | 2.86 %  | 0.00 %  |
| Industrial Customer        | 0.00 %  | 11.43 % | 5.71 %  |
| IOU (inside)               | 64.29 % | 7.14 %  | 7.14 %  |
| IPP                        | 3.75 %  | 2.88 %  | 2.88 %  |
| Project Developer          | 0.33 %  | 0.00 %  | 0.00 %  |
| Public Power (inside)      | 5.44 %  | 2.33 %  | 2.33 %  |
| Retail Marketer            | 0.00 %  | 1.17 %  | 0.00 %  |
| Wholesale Marketer         | 0.49 %  | 0.33 %  | 0.96 %  |