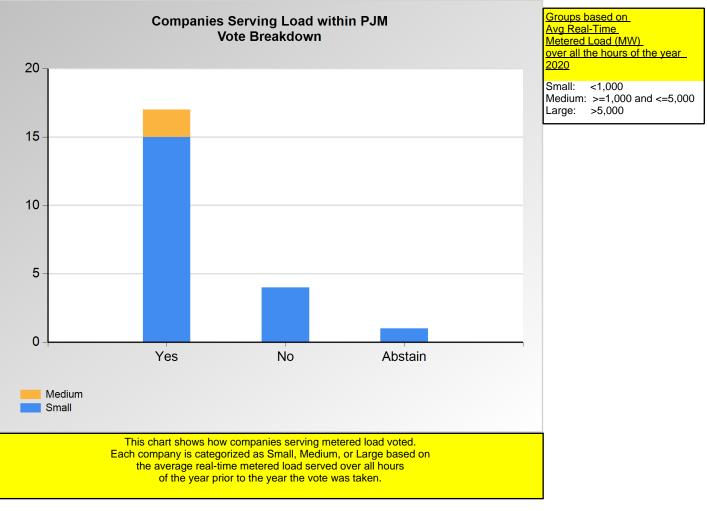

|        | Yes | No | Abstain |
|--------|-----|----|---------|
| Medium | 2   | 0  | 0       |
| Small  | 15  | 4  | 1       |

\*Refer to the Company Designations table "Load Server Group" column to see each company's group designation found on this chart.