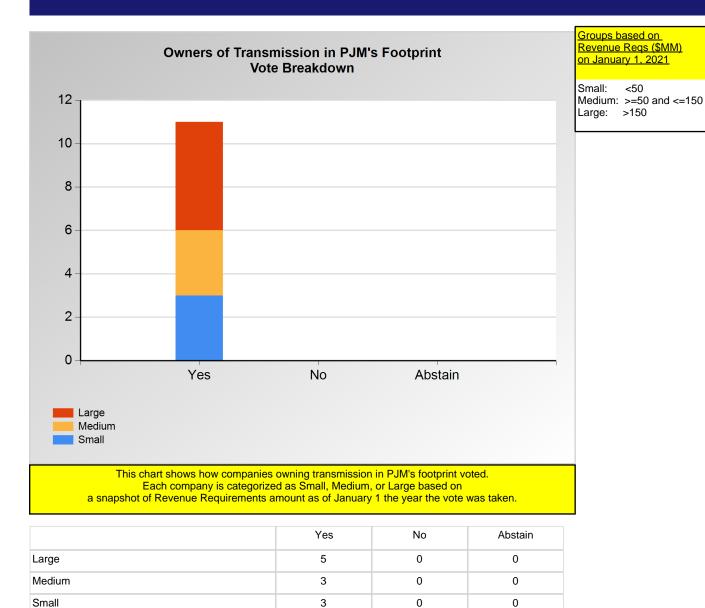

\*Refer to the Company Designations table "Transmission Group" column to see each company's group designation found on this chart.

Item 1.: Do you endorse the proposed solution and Tariff revisions for the PJM Administrative Rates? (Vote Result: PASSED)