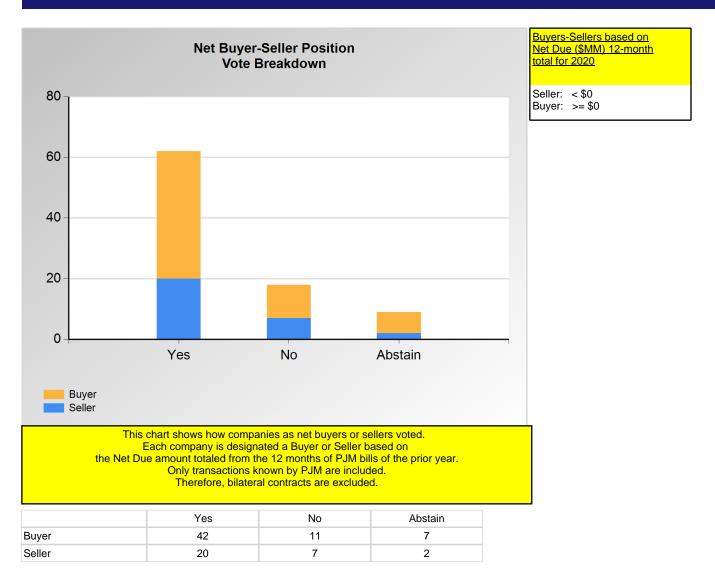

\*Refer to the Company Designations table "Buyer-Seller Group" column to see each company's gruop designation found on this chart.

Error: Subreport could not be shown.

PJM

Item 1.: Do you endorse the proposed solution and Tariff revisions for the PJM Administrative Rates? (Vote Result: PASSED)