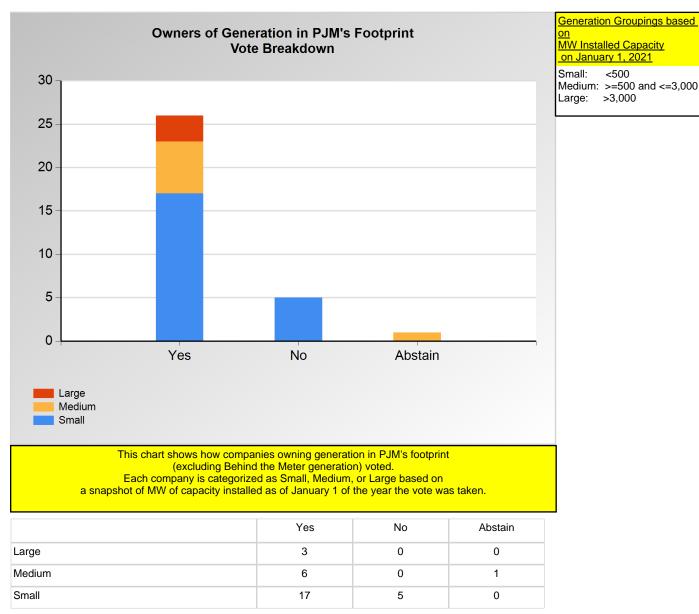

\*Refer to the Company Designations table "Generation Group" column to see each company's group designation found on this chart.

Item 1.: Do you endorse the proposed solution and Tariff revisions for the PJM Administrative Rates? (Vote Result: PASSED)