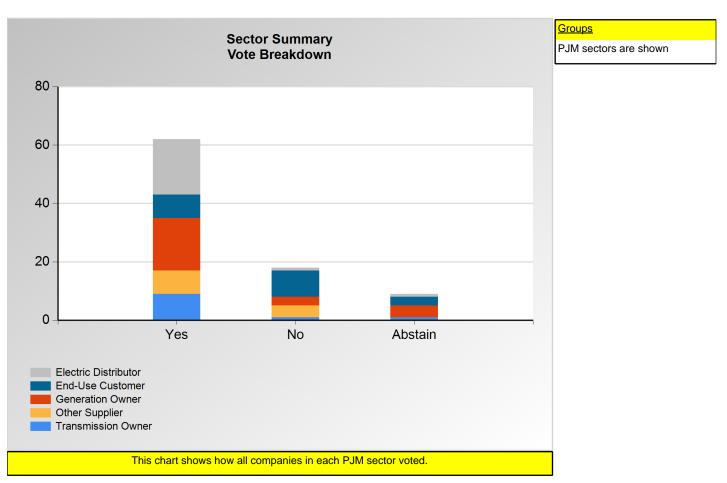

## SECTION 1

Charts displayed in this section include various portrayals of how all companies voted at the Members Committee (MC) meeting on this particular issue.

Item 1.: Do you endorse the proposed solution and Tariff revisions for the PJM Administrative Rates? (Vote Result: PASSED)

#### Additional Detail:

|                      | Eligible | Attended | Did Not<br>Vote | Yes | No | Abstain | Sector<br>Vote In<br>Favor | Sector<br>Weight in<br>Favor |
|----------------------|----------|----------|-----------------|-----|----|---------|----------------------------|------------------------------|
| End-Use Customer     | 35       | 20       | 0               | 8   | 9  | 3       | 47.1 %                     | 0.471                        |
| Transmission Owner   | 14       | 13       | 2               | 9   | 1  | 1       | 90.0 %                     | 0.900                        |
| Generation Owner     | 104      | 27       | 2               | 18  | 3  | 4       | 85.7 %                     | 0.857                        |
| Electric Distributor | 43       | 34       | 13              | 19  | 1  | 1       | 95.0 %                     | 0.950                        |
| Other Supplier       | 306      | 43       | 31              | 8   | 4  | 0       | 66.7 %                     | 0.667                        |
| Total                | 502      | 137      | 48              | 62  | 18 | 9       |                            | 3.844                        |

\*Refer to the Company Designations table "Company Sector" column to see each company's group designation found on this chart.

Item 1.: Do you endorse the proposed solution and Tariff revisions for the PJM Administrative Rates? (Vote Result: PASSED)