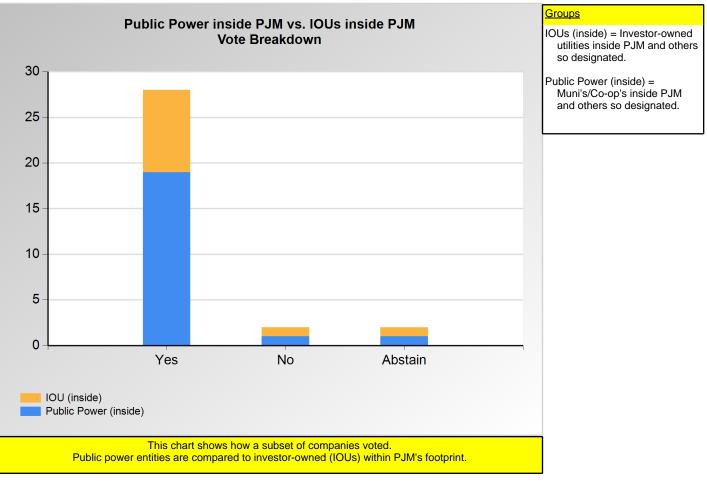

Item 1.: Do you endorse the proposed solution and Tariff revisions for the PJM Administrative Rates? (Vote Result: PASSED)

|                       | Yes | No | Abstain |
|-----------------------|-----|----|---------|
| IOU (inside)          | 9   | 1  | 1       |
| Public Power (inside) | 19  | 1  | 1       |