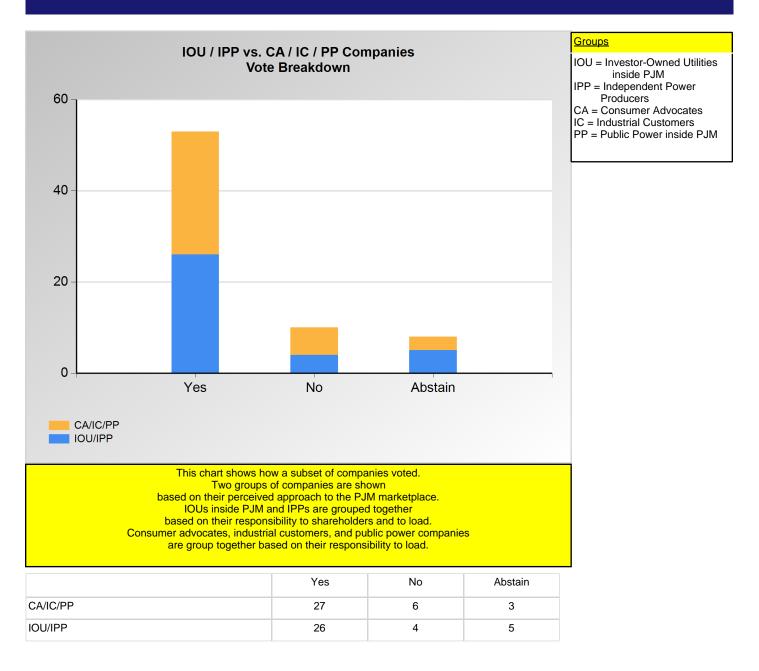

Marketer         | 0.49 %  | 0.33 %  | 0.96 %  |

## **SECTION 2**

Charts displayed in this section include various portrayals of how various subsets of companies voted at the Members Committee (MC) meeting on this particular issue.

Item 1.: Do you endorse the proposed solution and Tariff revisions for the PJM Administrative Rates? (Vote Result: PASSED)



Item 1.: Do you endorse the proposed solution and Tariff revisions for the PJM Administrative Rates? (Vote Result: PASSED)



|                       | Yes | No | Abstain |
|-----------------------|-----|----|---------|
| IOU (inside)          | 9   | 1  | 1       |
| Public Power (inside) | 19  | 1  | 1       |

Item 1.: Do you endorse the proposed solution and Tariff revisions for the PJM Administrative Rates? (Vote Result: PASSED)



Item 1.: Do you endorse the proposed solution and Tariff revisions for the PJM Administrative Rates? (Vote Result: PASSED)



\*Refer to the Company Designations table "Generation Group" column to see each company's group designation found on this chart.

Item 1.: Do you endorse the proposed solution and Tariff revisions for the PJM Administrative Rates? (Vote Result: PASSED)



\*Refer to the Company Designations table "Transmission Group" column to see each company's group designation found on this chart.

Item 1.: Do you endorse the proposed solution and Tariff revisions for the PJM Administrative Rates? (Vote Result: PASSED)



|        | Yes | No | Abstain |
|--------|-----|----|---------|
| Medium | 2   | 0  | 0       |
| Small  | 15  | 4  | 1       |

\*Refer to the Company Design