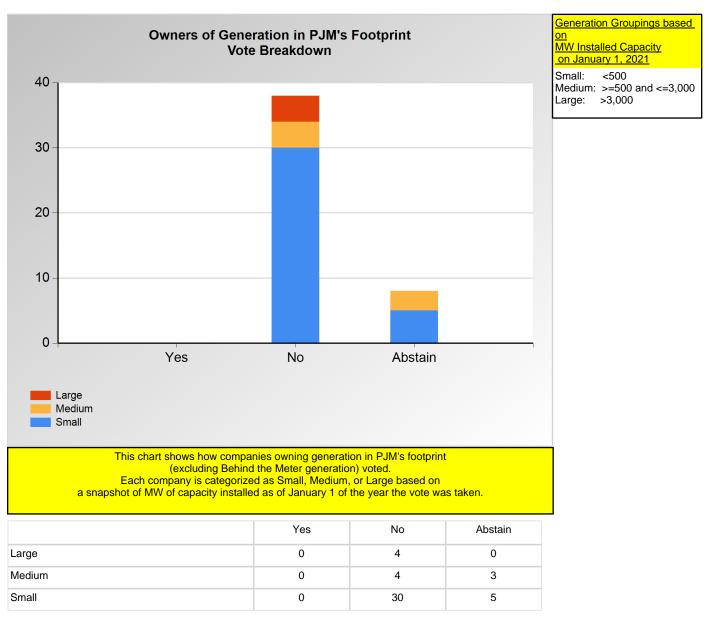

\*Refer to the Company Designations table "Generation Group" column to see each company's group designation found on this chart.

Item 6.: Do you support the Public Service Electric & Gas Company (PSEG) proposal? (Vote Result: FAILED)

|        | Yes | No | Abstain |
|--------|-----|----|---------|
| Large  | 1   | 4  | 0       |
| Medium | 0   | 2  | 0       |
| Small  | 0   | 2  | 2       |

\*Refer to the Company Designations table "Transmission Group" column to see each company's group designation found on this chart.