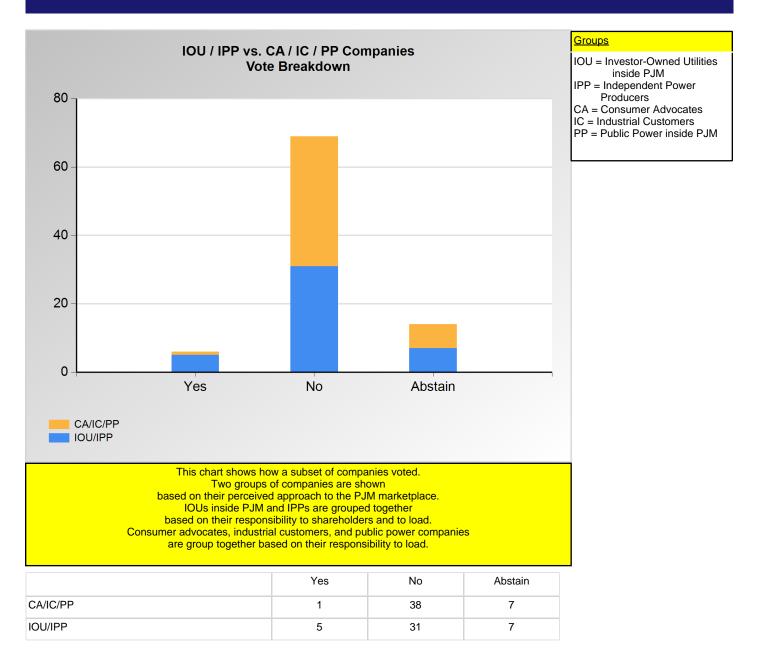

Item 6.: Do you support the Public Service Electric & Gas Company (PSEG) proposal? (Vote Result: FAILED)

|                       | Yes | No | Abstain |
|-----------------------|-----|----|---------|
| IOU (inside)          | 3   | 8  | 0       |
| Public Power (inside) | 1   | 26 | 4       |