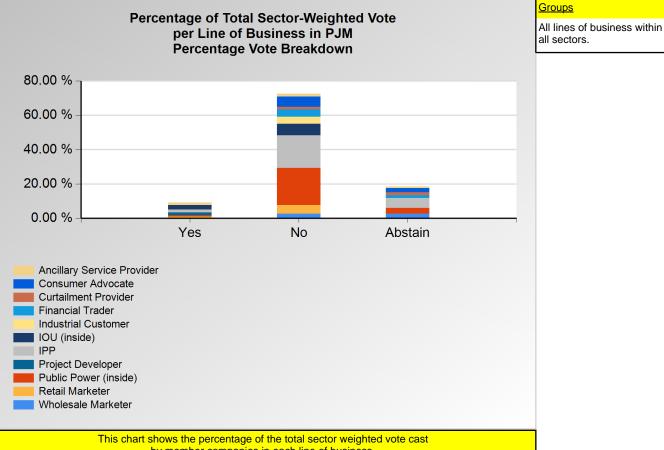

Error: Subreport could not be shown.

Item 6.: Do you support the Public Service Electric & Gas Company (PSEG) proposal? (Vote Result: FAILED)

by member companies in each line of business.

|                            | Yes     | No      | Abstain |
|----------------------------|---------|---------|---------|
| Ancillary Service Provider | 0.49 %  | 1.83 %  | 0.92 %  |
| Consumer Advocate          | 0.00 %  | 21.21 % | 9.09 %  |
| Curtailment Provider       | 0.00 %  | 0.66 %  | 0.66 %  |
| Financial Trader           | 0.00 %  | 1.50 %  | 0.66 %  |
| Industrial Customer        | 0.00 %  | 15.15 % | 0.00 %  |
| IOU (inside)               | 21.43 % | 14.04 % | 0.00 %  |
| IPP                        | 1.83 %  | 5.08 %  | 1.58 %  |
| Project Developer          | 0.66 %  | 0.00 %  | 0.00 %  |
| Public Power (inside)      | 2.33 %  | 7.56 %  | 9.30 %  |
| Retail Marketer            | 0.33 %  | 1.23 %  | 0.00 %  |
| Wholesale Marketer         | 0.00 %  | 0.73 %  | 1.00 %  |