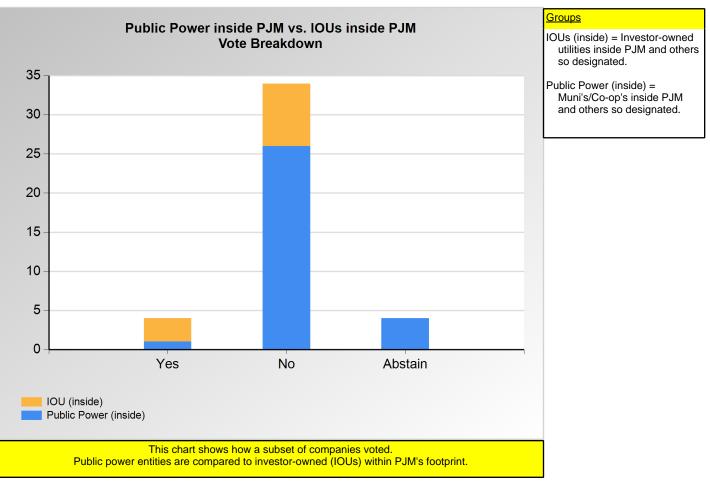

Item 6.: Do you support the Public Service Electric & Gas Company (PSEG) proposal? (Vote Result: FAILED)

|                       | Yes | No | Abstain |
|-----------------------|-----|----|---------|
| IOU (inside)          | 3   | 8  | 0       |
| Public Power (inside) | 1   | 26 | 4       |