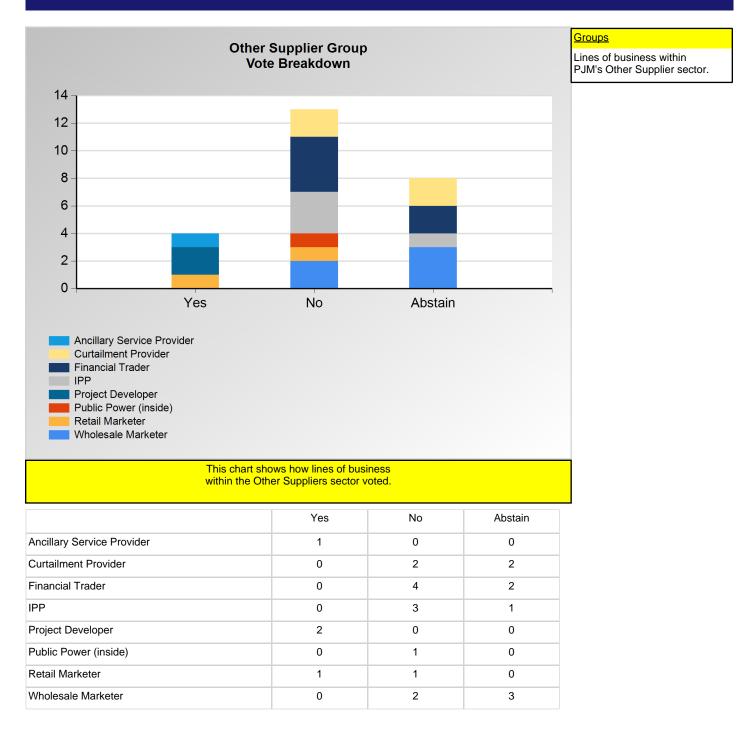

\*Refer to the Company Designations table "Generation Group" column to see each company's group designation found on this chart.

Item 6.: Do you support the Public Service Electric & Gas Company (PSEG) proposal? (Vote Result: FAILED)