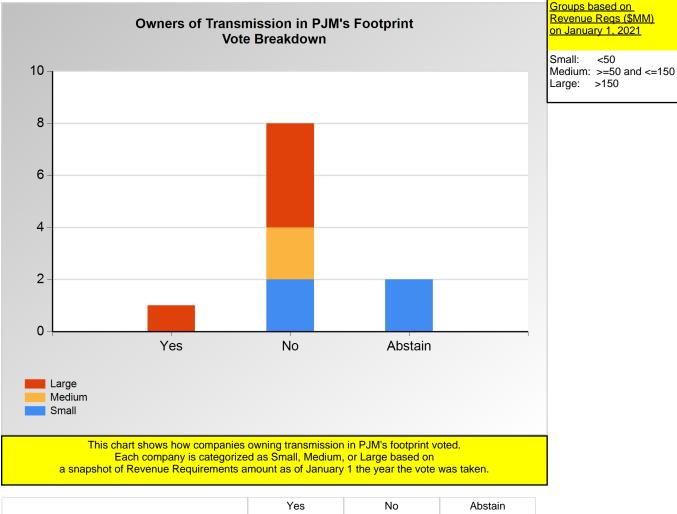

|        | Yes | No | Abstain |
|--------|-----|----|---------|
| Large  | 1   | 4  | 0       |
| Medium | 0   | 2  | 0       |
| Small  | 0   | 2  | 2       |

\*Refer to the Company Designations table "Transmission Group" column to see each company's group designation found on this chart.