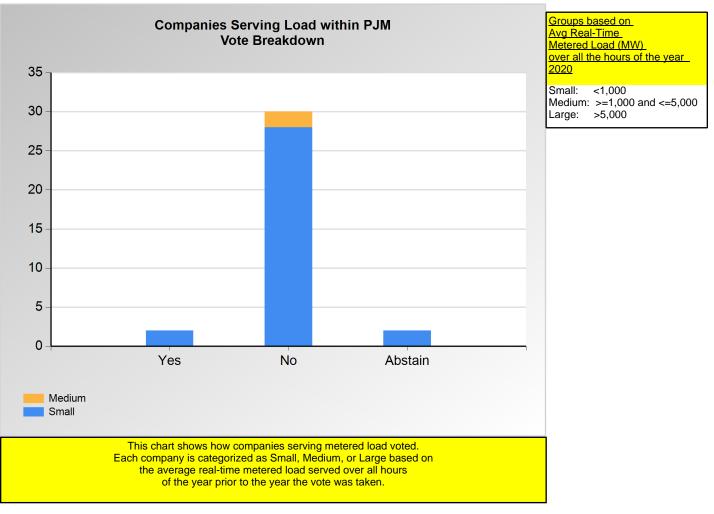

Item 6.: Do you support the Public Service Electric & Gas Company (PSEG) proposal? (Vote Result: FAILED)

|        | Yes | No | Abstain |
|--------|-----|----|---------|
| Medium | 0   | 2  | 0       |
| Small  | 2   | 28 | 2       |

\*Refer to the Company Designations table "Load Server Group" column to see each company's group designation found on this chart.