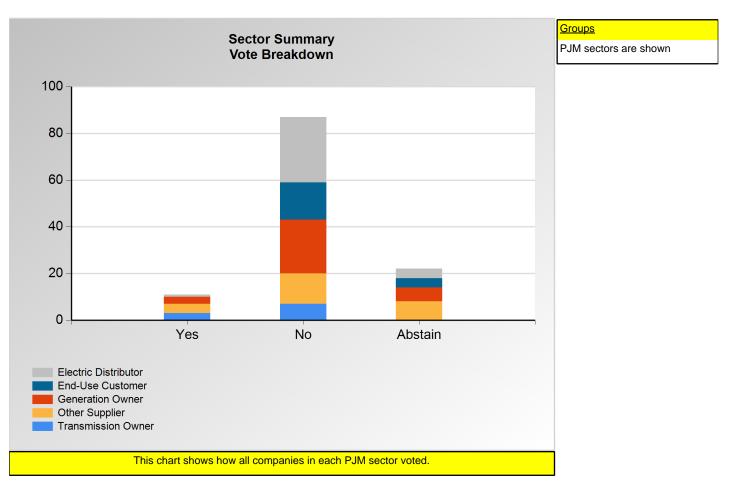

## SECTION 1

Charts displayed in this section include various portrayals of how all companies voted at the Members Committee (MC) meeting on this particular issue.

Item 6.: Do you support the Public Service Electric & Gas Company (PSEG) proposal? (Vote Result: FAILED)

#### Additional Detail:

|                      | Eligible | Attended | Did Not<br>Vote | Yes | No | Abstain | Sector<br>Vote In<br>Favor | Sector<br>Weight in<br>Favor |
|----------------------|----------|----------|-----------------|-----|----|---------|----------------------------|------------------------------|
| End-Use Customer     | 33       | 20       | 0               | 0   | 16 | 4       | 0.0 %                      | 0.000                        |
| Transmission Owner   | 14       | 11       | 1               | 3   | 7  | 0       | 30.0 %                     | 0.300                        |
| Generation Owner     | 109      | 32       | 0               | 3   | 23 | 6       | 11.5 %                     | 0.115                        |
| Electric Distributor | 43       | 34       | 1               | 1   | 28 | 4       | 3.4 %                      | 0.034                        |
| Other Supplier       | 301      | 27       | 2               | 4   | 13 | 8       | 23.5 %                     | 0.235                        |
| Total                | 500      | 124      | 4               | 11  | 87 | 22      |                            | 0.685                        |