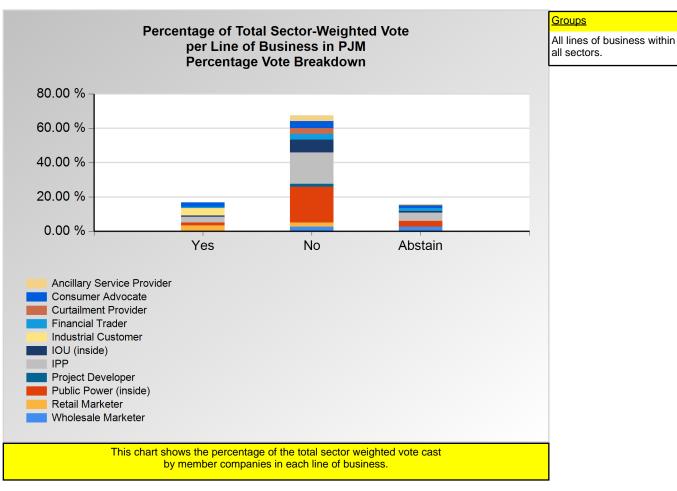

Error: Subreport could not be shown.

|                            | Yes     | No      | Abstain |
|----------------------------|---------|---------|---------|
| Ancillary Service Provider | 0.00 %  | 0.98 %  | 0.92 %  |
| Consumer Advocate          | 9.09 %  | 15.15 % | 6.06 %  |
| Curtailment Provider       | 0.00 %  | 1.33 %  | 0.00 %  |
| Financial Trader           | 3.03 %  | 1.33 %  | 0.66 %  |
| Industrial Customer        | 15.15 % | 0.00 %  | 0.00 %  |
| OU (inside)                | 7.14 %  | 15.79 % | 7.14 %  |
| PP                         | 3.67 %  | 4.86 %  | 1.35 %  |
| Project Developer          | 0.00 %  | 0.66 %  | 0.00 %  |
| Public Power (inside)      | 4.65 %  | 7.27 %  | 9.30 %  |
| Retail Marketer            | 1.20 %  | 1.62 %  | 0.00 %  |
| Wholesale Marketer         | 0.00 %  | 0.73 %  | 1.00 %  |

<sup>\*</sup>Refer to the Company Designations table "Line of Business Designation" column to see each company's group designation found on this chart.