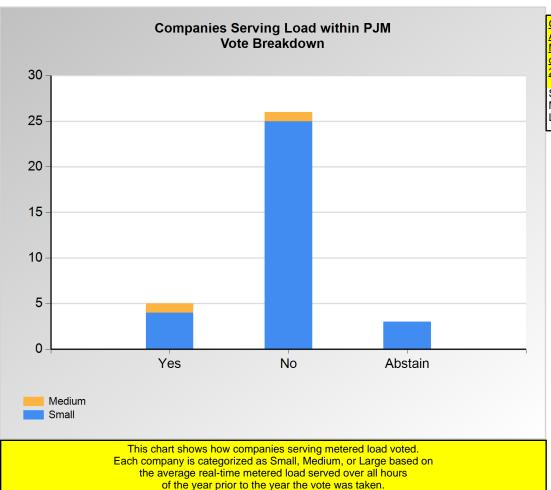

Medium: >=50 and <=150

Large: >150

PJM Page 12 of 23 6/30/2021 3:37:17 PM

Item 7.: Do you support the Independent Market Monitor (IMM) proposal? (Vote Result: FAILED)

|        | Yes | No | Abstain |
|--------|-----|----|---------|
| Medium | 1   | 1  | 0       |
| Small  | 4   | 25 | 3       |

<sup>\*</sup>Refer to the Company Designations table "Load Server Group" column to see each company's group designation found on this chart.

Groups based on
Avg Real-Time
Metered Load (MW)
over all the hours of the year
2020

Small: <1,000

Medium: >=1,000 and <=5,000

Large: >5,000