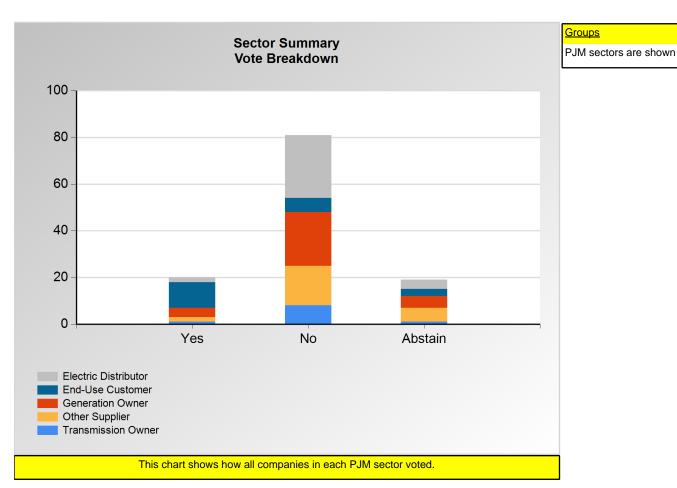

#### **SECTION 1**

Charts displayed in this section include various portrayals of how all companies voted at the Members Committee (MC) meeting on this particular issue.

Item 7.: Do you support the Independent Market Monitor (IMM) proposal? (Vote Result: FAILED)

#### **Additional Detail:**

|                      | Eligible | Attended | Did Not<br>Vote | Yes | No | Abstain | Sector<br>Vote In<br>Favor | Sector<br>Weight in<br>Favor |
|----------------------|----------|----------|-----------------|-----|----|---------|----------------------------|------------------------------|
| End-Use Customer     | 33       | 20       | 0               | 11  | 6  | 3       | 64.7 %                     | 0.647                        |
| Transmission Owner   | 14       | 11       | 1               | 1   | 8  | 1       | 11.1 %                     | 0.111                        |
| Generation Owner     | 109      | 32       | 0               | 4   | 23 | 5       | 14.8 %                     | 0.148                        |
| Electric Distributor | 43       | 34       | 1               | 2   | 27 | 4       | 6.9 %                      | 0.069                        |
| Other Supplier       | 301      | 27       | 2               | 2   | 17 | 6       | 10.5 %                     | 0.105                        |
| Total                | 500      | 124      | 4               | 20  | 81 | 19      |                            | 1.081                        |