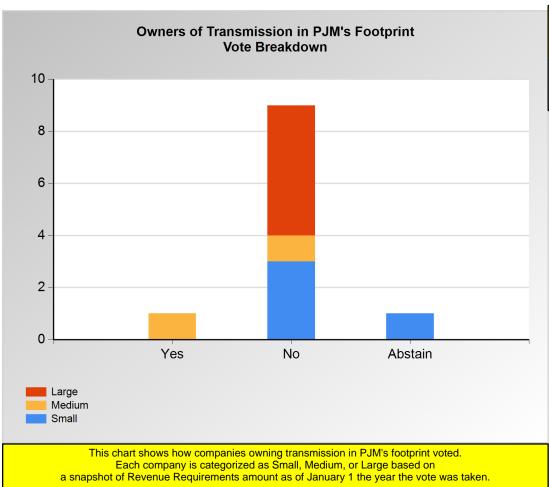

Item 7.: Do you support the Independent Market Monitor (IMM) proposal? (Vote Result: FAILED)

|        | Yes | No | Abstain |
|--------|-----|----|---------|
| Large  | 0   | 5  | 0       |
| Medium | 1   | 1  | 0       |
| Small  | 0   | 3  | 1       |

<sup>\*</sup>Refer to the Company Designations table "Transmission Group" column to see each company's group designation found on this chart.

Groups based on Revenue Regs (\$MM) on January 1, 2021

Small: <50

Medium: >=50 and <=150

Large: >150

PJM Page 12 of 23 6/30/2021 3:37:17 PM

Item 7.: Do you support the Independent Market Monitor (IMM) proposal? (Vote Result: FAILED)

|        | Yes | No | Abstain |
|--------|-----|----|---------|
| Medium | 1   | 1  | 0       |
| Small  | 4   | 25 | 3       |