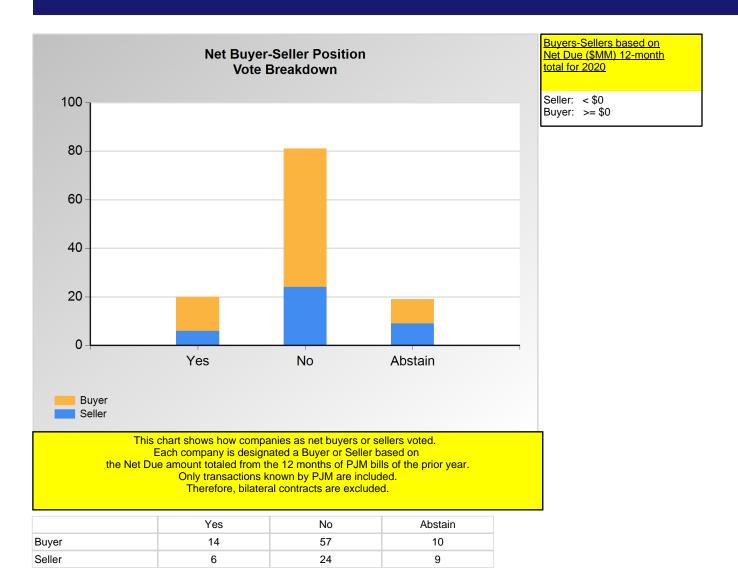

<sup>\*</sup>Refer to the Company Designations table "Company Sector" column to see each company's group designation found on this chart.

<sup>\*</sup>Refer to the Company Designations table "Buyer-Seller Group" column to see each company's gruop designation found on this chart.

#### **SECTION 2**

Charts displayed in this section include various portrayals of how various subsets of companies voted at the Members Committee (MC) meeting on this particular issue.

|                            | Yes | No | Abstain |
|----------------------------|-----|----|---------|
| Ancillary Service Provider | 0   | 1  | 0       |
| Curtailment Provider       | 0   | 4  | 0       |
| Financial Trader           | 0   | 4  | 2       |
| IPP                        | 0   | 3  | 1       |
| Project Developer          | 0   | 2  | 0       |
| Public Power (inside)      | 0   | 1  | 0       |
| Retail Marketer            | 2   | 0  | 0       |
| Wholesale Marketer         | 0   | 2  | 3       |