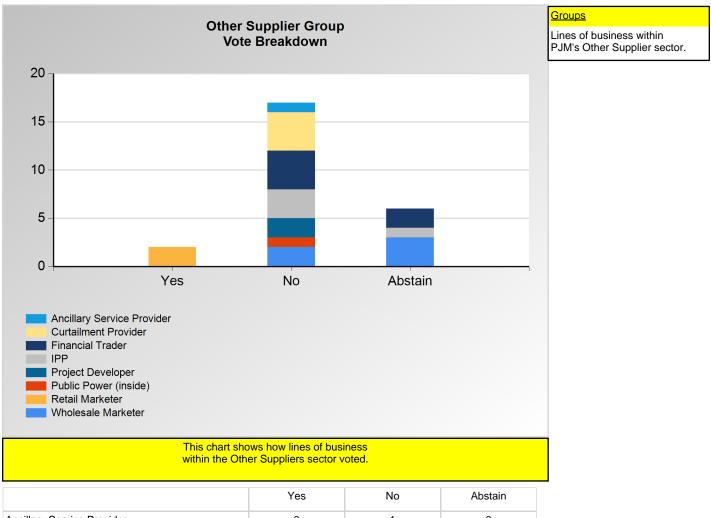

#### **SECTION 2**

Charts displayed in this section include various portrayals of how various subsets of companies voted at the Members Committee (MC) meeting on this particular issue.

|                            | Yes | No | Abstain |
|----------------------------|-----|----|---------|
| Ancillary Service Provider | 0   | 1  | 0       |
| Curtailment Provider       | 0   | 4  | 0       |
| Financial Trader           | 0   | 4  | 2       |
| IPP                        | 0   | 3  | 1       |
| Project Developer          | 0   | 2  | 0       |
| Public Power (inside)      | 0   | 1  | 0       |
| Retail Marketer            | 2   | 0  | 0       |
| Wholesale Marketer         | 0   | 2  | 3       |

<sup>\*</sup>Refer to the Company Designations table "Line of Business Designation" column to see each company's group designation found on this chart.

<sup>\*</sup>Refer to the Company Designations table "Line of Business Designation" column to see each company's group designation found on this chart.

| Yes No Abstain Se  2 27 4  Borough of South River, New Jersey  Buckeye Power, Inc.  Central Virginia Electric Cooperative  City of Dover, Delaware  Delaware Municipal Electric Corporation, Inc.  Easton Utilities Commission  Hagerstown Light Department | ector Vote In<br>Favor<br>6.9 % |
|-------------------------------------------------------------------------------------------------------------------------------------------------------------------------------------------------------------------------------------------------------------|---------------------------------|
| Borough of South River, New Jersey  Buckeye Power, Inc.  Central Virginia Electric Cooperative  City of Dover, Delaware  Delaware Municipal Electric Corporation, Inc.  Easton Utilities Commission                                                         | 6.9 %                           |
| Buckeye Power, Inc.  Central Virginia Electric Cooperative  City of Dover, Delaware  Delaware Municipal Electric Corporation, Inc.  Easton Utilities Commission                                                                                             |                                 |
| Central Virginia Electric Cooperative  City of Dover, Delaware  Delaware Municipal Electric Corporation, Inc.  Easton Utilities Commission                                                                                                                  |                                 |
| City of Dover, Delaware  Delaware Municipal Electric Corporation, Inc.  Easton Utilities Commission                                                                                                                                                         |                                 |
| Delaware Municipal Electric Corporation, Inc.  Easton Utilities Commission                                                                                                                                                                                  |                                 |
| Inc. Easton Utilities Commission                                                                                                                                                                                                                            |                                 |
| Easton Utilities Commission                                                                                                                                                                                                                                 |                                 |
| Hagerstown Light Department                                                                                                                                                                                                                                 |                                 |
|                                                                                                                                                                                                                                                             |                                 |
| Illinois Municipal Electric Agency                                                                                                                                                                                                                          |                                 |
| Indiana Municipal Power Agency                                                                                                                                                                                                                              |                                 |
| Michigan Public Power Agency                                                                                                                                                                                                                                |                                 |
| North Carolina Electric Membership<br>Corporation                                                                                                                                                                                                           |                                 |
| Northern Virginia Electric Cooperative (NOVEC)                                                                                                                                                                                                              |                                 |
| Old Dominion Electric Cooperative                                                                                                                                                                                                                           |                                 |
| Thurmont Municipal Light Company                                                                                                                                                                                                                            |                                 |
| Town of Williamsport (The)                                                                                                                                                                                                                                  |                                 |
| Vineland Municipal Electric Utility                                                                                                                                                                                                                         |                                 |
| Other Supplier                                                                                                                                                                                                                                              |                                 |
| Yes No Abstain Se                                                                                                                                                                                                                                           | ector Vote In<br>Favor          |
| 2 17 6                                                                                                                                                                                                                                                      | 10.5 %                          |
| Industrial Energy Users-Ohio Affirmed Energy LLC Boston Energy Trading and Marketing LLC                                                                                                                                                                    |                                 |
| Interstate Gas Supply, Inc.  Appian Way Energy Partners MidAtlantic, LLC  DTE Energy Trading, Inc.                                                                                                                                                          |                                 |
| Brookfield Renewable Trading and Northstar Trading Ltd.  Marketing LP                                                                                                                                                                                       |                                 |
| EDF Trading North America, LLC SESCO Enterprises, LLC                                                                                                                                                                                                       |                                 |
| Enel X North America, Inc.  Saracen Energy East LP                                                                                                                                                                                                          |                                 |
| Energy Cooperative Association of Solios Power Mid-Atlantic Trading, LLC Pennsylvania (The)                                                                                                                                                                 |                                 |
| Geenex Solar LLC                                                                                                                                                                                                                                            |                                 |
| Icetec.com, Inc.                                                                                                                                                                                                                                            |                                 |
| Jersey Green Energy, LLC                                                                                                                                                                                                                                    |                                 |
| MidAtlantic Power Partners, LLC                                                                                                                                                                                                                             |                                 |
| NextEra Energy Marketing, LLC                                                                                                                                                                                                                               |                                 |
| Recurrent Energy, LLC                                                                                                                                                                                                                                       |                                 |
| Shell Energy North America (US), L.P.                                                                                                                                                                                                                       |                                 |
|                                                                                                                                                                                                                                                             |                                 |
| Strom Power, LLC                                                                                                                                                                                                                                            |                                 |
| Strom Power, LLC  Tangent Energy Solutions, Inc.                                                                                                                                                                                                            |                                 |

| Other Supplier |             |         |                      |  |  |  |  |
|----------------|-------------|---------|----------------------|--|--|--|--|
| Yes            | No          | Abstain | Sector Vote In Favor |  |  |  |  |
| 2              | 17          | 6       | 10.5 %               |  |  |  |  |
|                | WPPI Energy |         |                      |  |  |  |  |