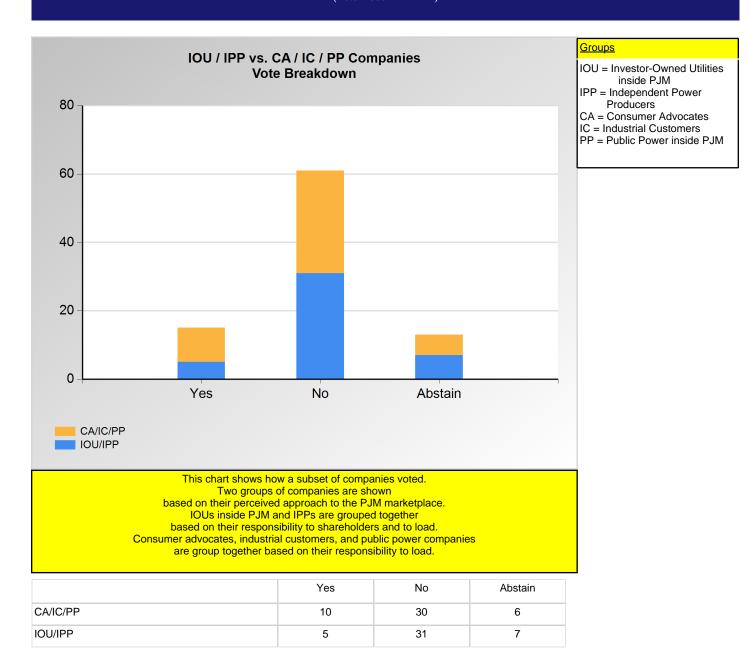

#### **SECTION 2**

Charts displayed in this section include various portrayals of how various subsets of companies voted at the Members Committee (MC) meeting on this particular issue.

|                            | Yes | No | Abstain |
|----------------------------|-----|----|---------|
| Ancillary Service Provider | 0   | 1  | 0       |
| Curtailment Provider       | 0   | 4  | 0       |
| Financial Trader           | 0   | 4  | 2       |
| IPP                        | 0   | 3  | 1       |
| Project Developer          | 0   | 2  | 0       |
| Public Power (inside)      | 0   | 1  | 0       |
| Retail Marketer            | 2   | 0  | 0       |
| Wholesale Marketer         | 0   | 2  | 3       |