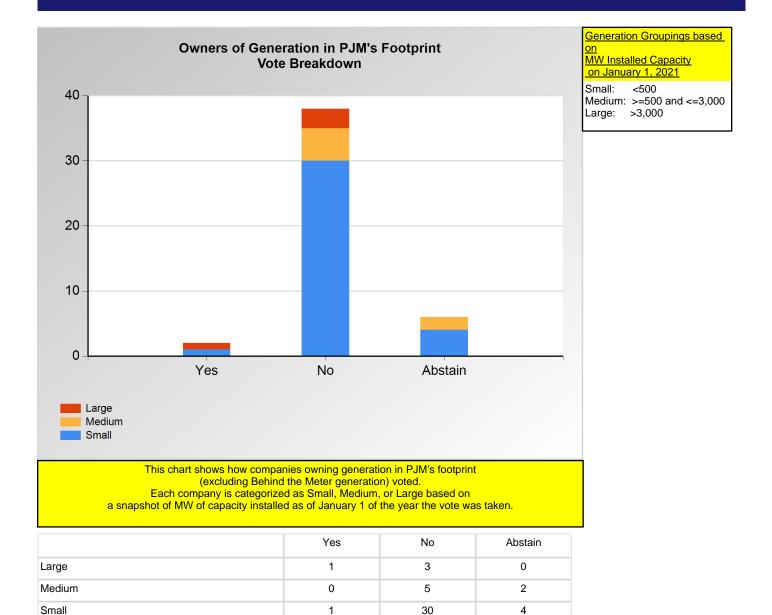

<sup>\*</sup>Refer to the Company Designations table "Line of Business Designation" column to see each company's group designation found on this chart.

<sup>\*</sup>Refer to the Company Designations table "Generation Group" column to see each company's group designation found on this chart.