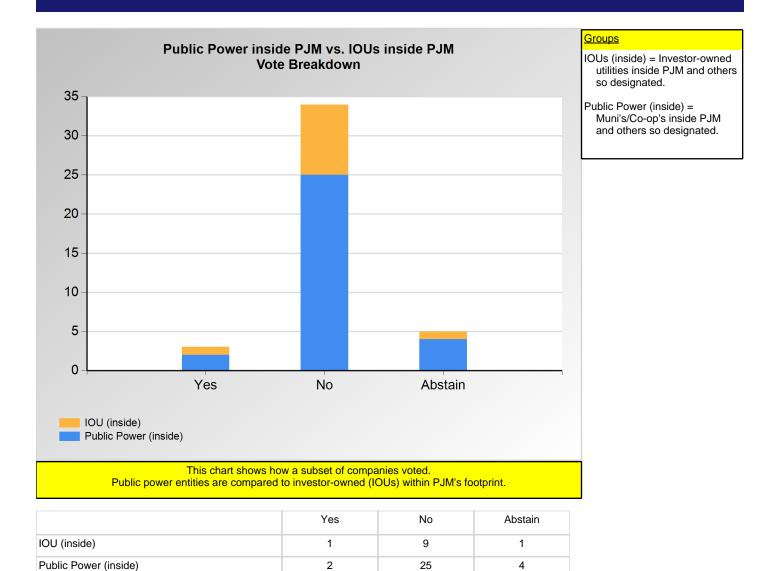

#### **SECTION 2**

Charts displayed in this section include various portrayals of how various subsets of companies voted at the Members Committee (MC) meeting on this particular issue.

|                            | Yes | No | Abstain |
|----------------------------|-----|----|---------|
| Ancillary Service Provider | 0   | 1  | 0       |
| Curtailment Provider       | 0   | 4  | 0       |
| Financial Trader           | 0   | 4  | 2       |
| IPP                        | 0   | 3  | 1       |
| Project Developer          | 0   | 2  | 0       |
| Public Power (inside)      | 0   | 1  | 0       |
| Retail Marketer            | 2   | 0  | 0       |
| Wholesale Marketer         | 0   | 2  | 3       |