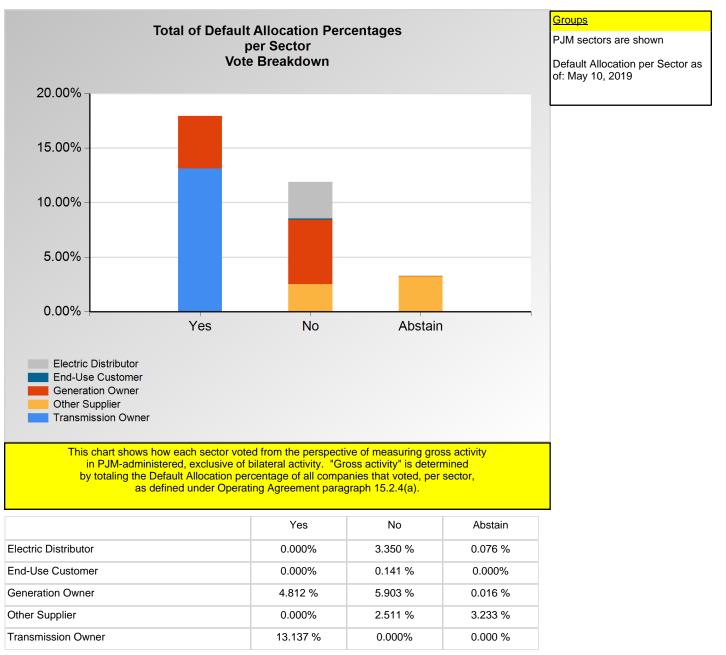

\*Refer to the Company Designations table "Company Sector" column to see each company's group designation found on this chart.

Item 1a: Do you endorse the proposed solution addressing MC Resolutions - Main Motion? (Vote Result: FAILED)