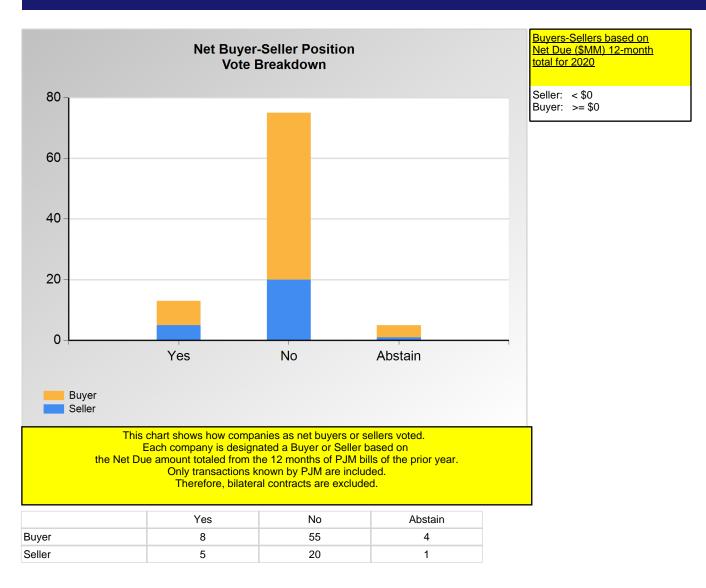

\*Refer to the Company Designations table "Buyer-Seller Group" column to see each company's gruop designation found on this chart.

Item 1a: Do you endorse the proposed solution addressing MC Resolutions - Main Motion? (Vote Result: FAILED)