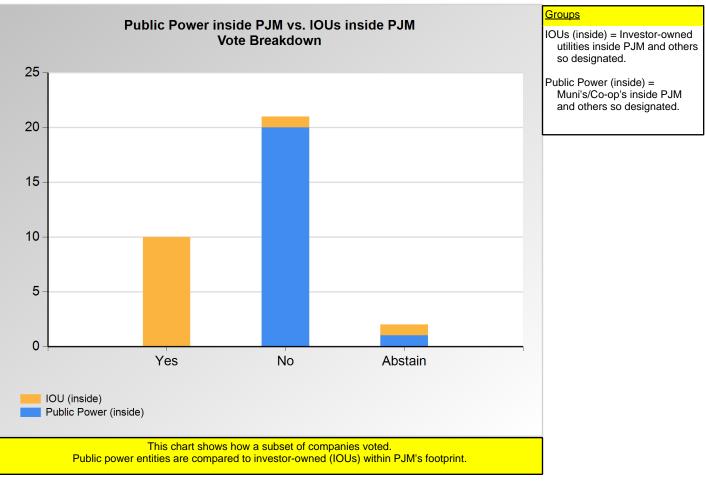

## **SECTION 2**

Charts displayed in this section include various portrayals of how various subsets of companies voted at the Members Committee (MC) meeting on this particular issue.

Item 1a: Do you endorse the proposed solution addressing MC Resolutions - Main Motion? (Vote Result: FAILED)

Item 1a: Do you endorse the proposed solution addressing MC Resolutions - Main Motion? (Vote Result: FAILED)

|                       | Yes | No | Abstain |
|-----------------------|-----|----|---------|
| IOU (inside)          | 10  | 1  | 1       |
| Public Power (inside) | 0   | 20 | 1       |