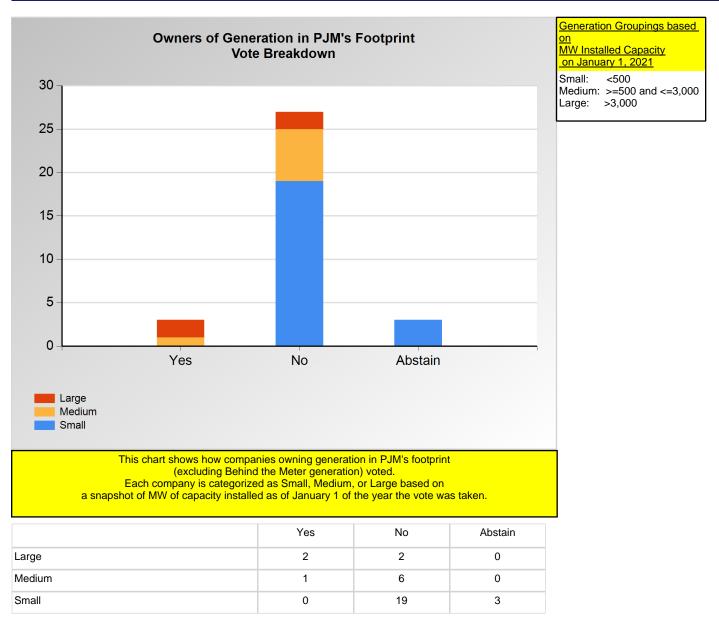

## **SECTION 2**

Charts displayed in this section include various portrayals of how various subsets of companies voted at the Members Committee (MC) meeting on this particular issue.

Item 1a: Do you endorse the proposed solution addressing MC Resolutions - Main Motion? (Vote Result: FAILED)

\*Refer to the Company Designations table "Generation Group" column to see each company's group designation found on this chart.

Item 1a: Do you endorse the proposed solution addressing MC Resolutions - Main Motion? (Vote Result: FAILED)