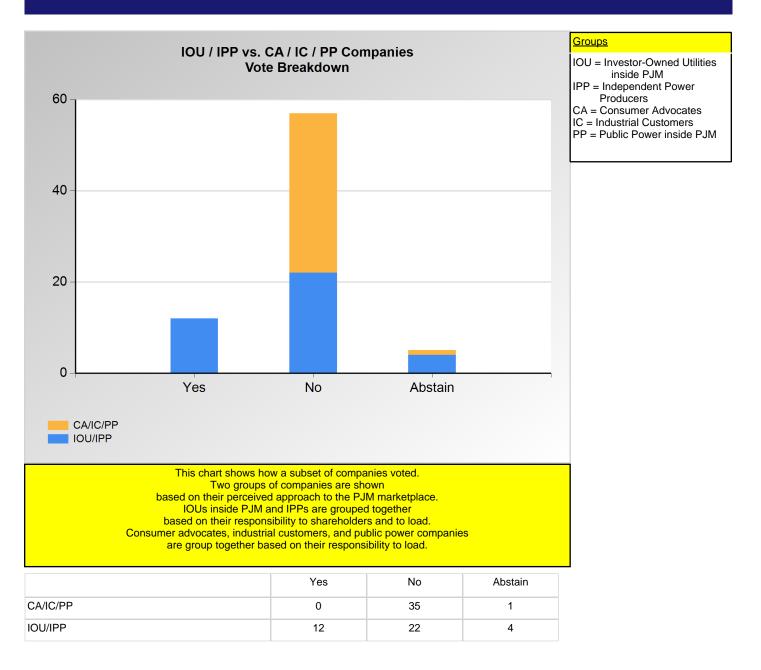

## **SECTION 2**

Charts displayed in this section include various portrayals of how various subsets of companies voted at the Members Committee (MC) meeting on this particular issue.

Item 1a: Do you endorse the proposed solution addressing MC Resolutions - Main Motion? (Vote Result: FAILED)

Item 1a: Do you endorse the proposed solution addressing MC Resolutions - Main Motion? (Vote Result: FAILED)

Item 1a: Do you endorse the proposed solution addressing MC Resolutions - Main Motion? (Vote Result: FAILED)