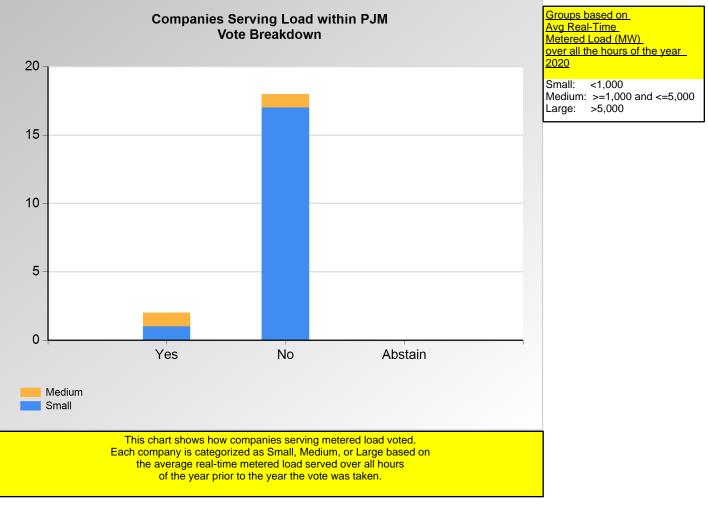

|        | Yes | No | Abstain |
|--------|-----|----|---------|
| Medium | 1   | 1  | 0       |
| Small  | 1   | 17 | 0       |

\*Refer to the Company Designations table "Load Server Group" column to see each company's group designation found on this chart.