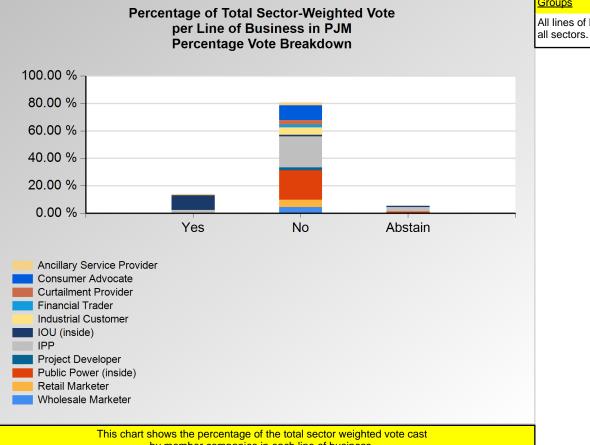

<u>Groups</u>

All lines of business within

by member companies in each line of business.

|                            | Yes     | No      | Abstain |
|----------------------------|---------|---------|---------|
| Ancillary Service Provider | 0.94 %  | 1.89 %  | 0.00 %  |
| Consumer Advocate          | 0.00 %  | 29.41 % | 0.00 %  |
| Curtailment Provider       | 0.00 %  | 1.01 %  | 0.00 %  |
| Financial Trader           | 0.00 %  | 0.60 %  | 0.00 %  |
| Industrial Customer        | 0.00 %  | 14.71 % | 0.00 %  |
| IOU (inside)               | 71.43 % | 2.38 %  | 7.14 %  |
| IPP                        | 1.89 %  | 4.79 %  | 0.74 %  |
| Project Developer          | 0.00 %  | 1.89 %  | 0.00 %  |
| Public Power (inside)      | 0.00 %  | 5.88 %  | 2.38 %  |
| Retail Marketer            | 0.00 %  | 1.14 %  | 0.00 %  |
| Wholesale Marketer         | 0.00 %  | 0.99 %  | 0.00 %  |