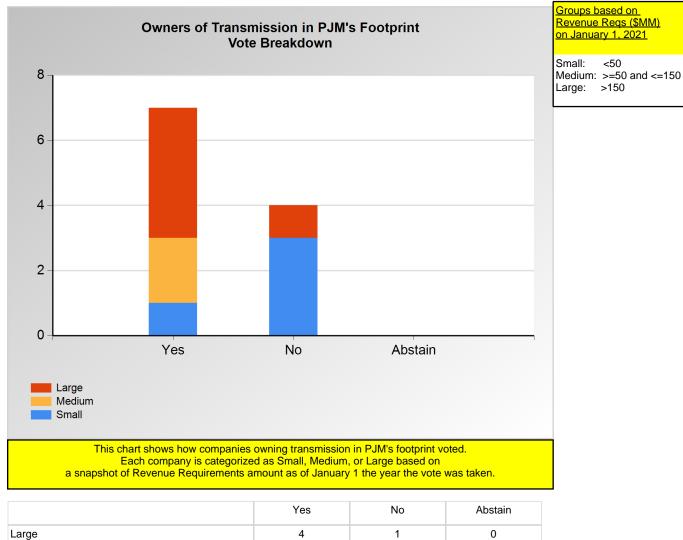

Medium 2 0 0 Small 1 3 0

\*Refer to the Company Designations table "Transmission Group" column to see each company's group designation found on this chart.

<50

Item 1a: Do you endorse the proposed solution addressing MC Resolutions - Main Motion? (Vote Result: FAILED)