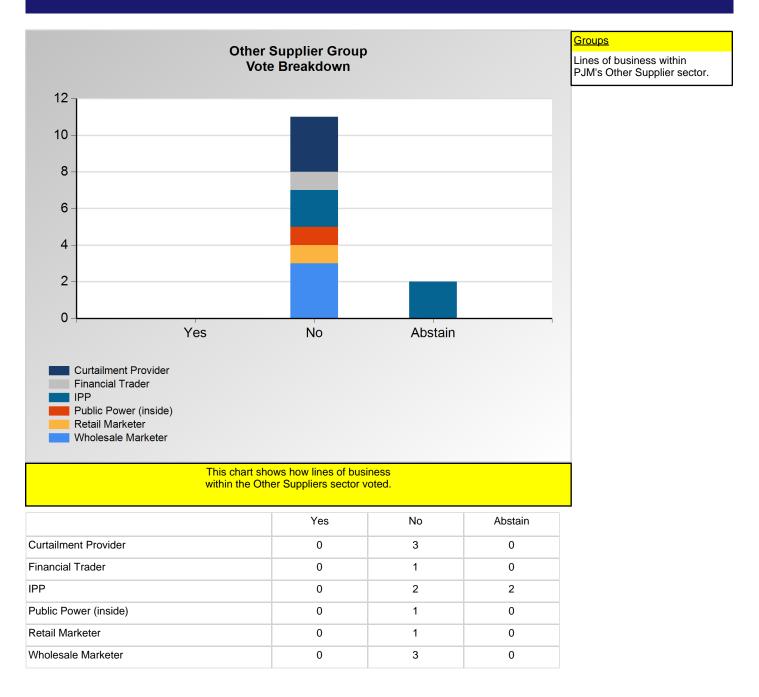

## **SECTION 2**

Charts displayed in this section include various portrayals of how various subsets of companies voted at the Members Committee (MC) meeting on this particular issue.

Item 1a: Do you endorse the proposed solution addressing MC Resolutions - Main Motion? (Vote Result: FAILED)

Item 1a: Do you endorse the proposed solution addressing MC Resolutions - Main Motion? (Vote Result: FAILED)

Item 1a: Do you endorse the proposed solution addressing MC Resolutions - Main Motion? (Vote Result: FAILED)