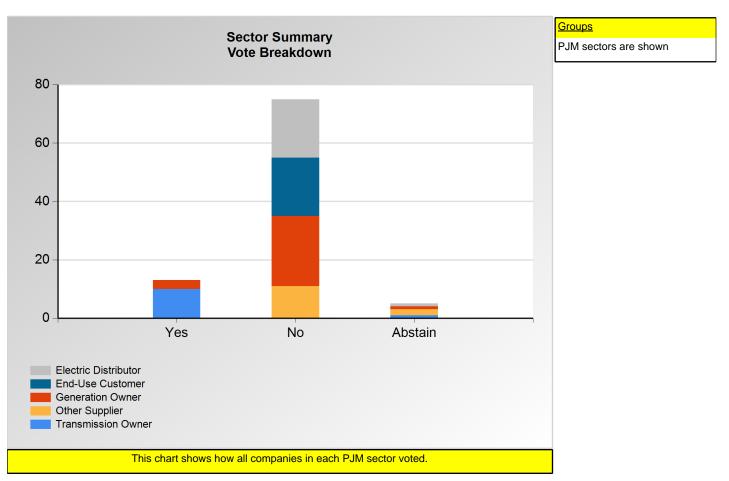

# SECTION 1

Charts displayed in this section include various portrayals of how all companies voted at the Members Committee (MC) meeting on this particular issue.

Item 1a: Do you endorse the proposed solution addressing MC Resolutions - Main Motion? (Vote Result: FAILED)

#### Additional Detail:

|                      | Eligible | Attended | Did Not<br>Vote | Yes | No | Abstain | Sector<br>Vote In<br>Favor | Sector<br>Weight in<br>Favor |
|----------------------|----------|----------|-----------------|-----|----|---------|----------------------------|------------------------------|
| End-Use Customer     | 34       | 20       | 0               | 0   | 20 | 0       | 0.0 %                      | 0.000                        |
| Transmission Owner   | 14       | 12       | 1               | 10  | 0  | 1       | 100.0 %                    | 1.000                        |
| Generation Owner     | 106      | 29       | 1               | 3   | 24 | 1       | 11.1 %                     | 0.111                        |
| Electric Distributor | 42       | 33       | 12              | 0   | 20 | 1       | 0.0 %                      | 0.000                        |
| Other Supplier       | 298      | 24       | 11              | 0   | 11 | 2       | 0.0 %                      | 0.000                        |
| Total                | 494      | 118      | 25              | 13  | 75 | 5       |                            | 1.111                        |

\*Refer to the Company Designations table "Company Sector" column to see each company's group designation found on this chart.

Item 1a: Do you endorse the proposed solution addressing MC Resolutions - Main Motion? (Vote Result: FAILED)