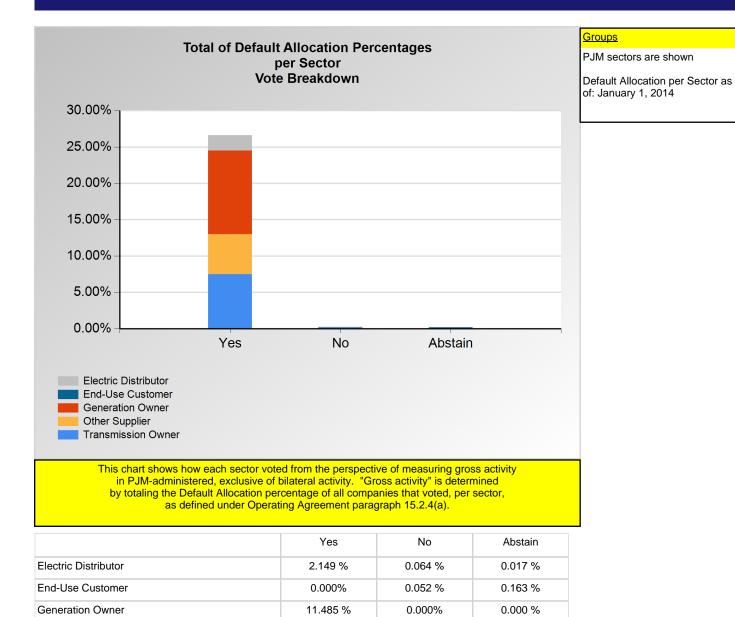

<sup>\*</sup>Refer to the Company Designations table "Company Sector" column to see each company's group designation found on this chart.

<sup>\*</sup>Refer to the Company Designations table "Buyer-Seller Group" column to see each company's gruop designation found on this chart.

Item 1: Do you Support the Motion to Suspend the Rules? (Vote Result: PASSED)

5.518 %

7.474 %

Other Supplier

Transmission Owner

0.000%

0.125 %

0.036 %