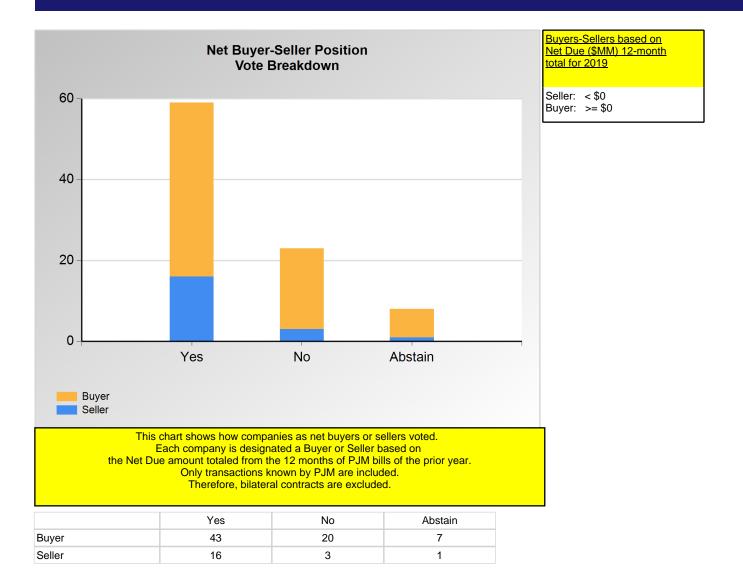

<sup>\*</sup>Refer to the Company Designations table "Company Sector" column to see each company's group designation found on this chart.

<sup>\*</sup>Refer to the Company Designations table "Buyer-Seller Group" column to see each company's gruop designation found on this chart.

#### **SECTION 2**

Charts displayed in this section include various portrayals of how various subsets of companies voted at the Members Committee (MC) meeting on this particular issue.

Item 1: Do you Support the Motion to Suspend the Rules? (Vote Result: PASSED)