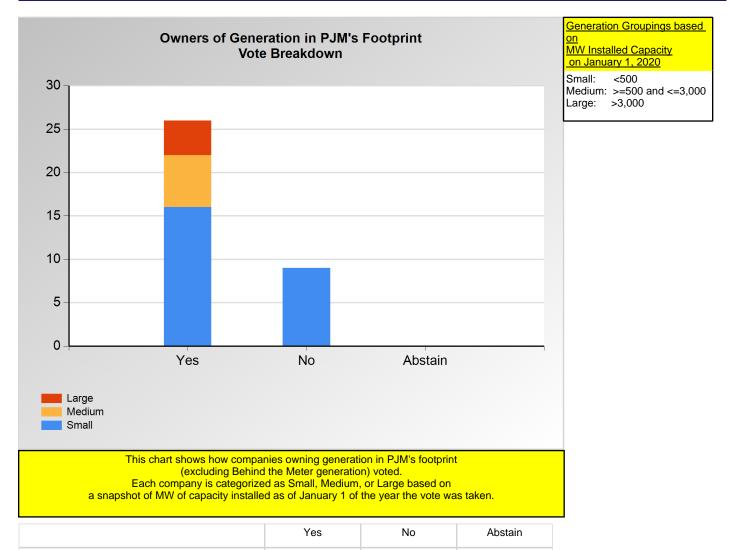

#### **SECTION 2**

Charts displayed in this section include various portrayals of how various subsets of companies voted at the Members Committee (MC) meeting on this particular issue.

Item 1: Do you Support the Motion to Suspend the Rules? (Vote Result: PASSED)

<sup>\*</sup>Refer to the Company Designations table "Line of Business Designation" column to see each company's group designation found on this chart.

| Large  | 4  | 0 | 0 |
|--------|----|---|---|
| Medium | 6  | 0 | 0 |
| Small  | 16 | 9 | 0 |

<sup>\*</sup>Refer to the Company Designations table "Generation Group" column to see each company's group designation found on this chart.

Item 1: Do you Support the Motion to Suspend the Rules? (Vote Result: PASSED)