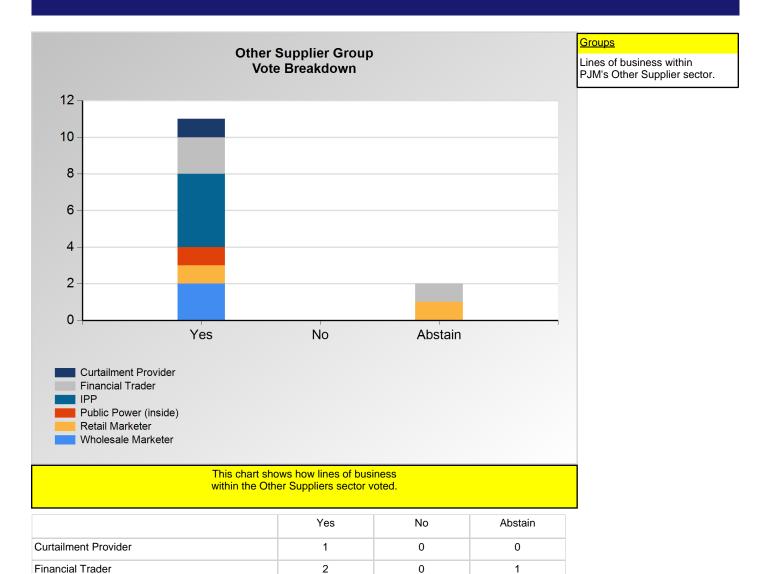

#### **SECTION 2**

Charts displayed in this section include various portrayals of how various subsets of companies voted at the Members Committee (MC) meeting on this particular issue.

Item 1: Do you Support the Motion to Suspend the Rules? (Vote Result: PASSED)

0

0

0

0

0

0

1

0

4

1

1

2

IPP

Public Power (inside)

Wholesale Marketer

Retail Marketer

<sup>\*</sup>Refer to the Company Designations table "Line of Business Designation" column to see each company's group designation found on this chart.

<sup>\*</sup>Refer to the Company Designations table "Line of Business Designation" column to see each company's group designation found on this chart.