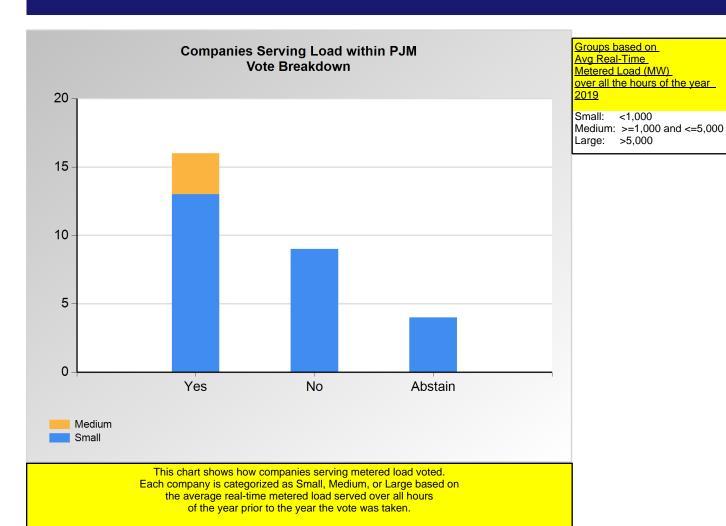

Groups based on Revenue Regs (\$MM) on January 1, 2020

Small: <50

Medium: >=50 and <=150

Large: >150

Item 1: Do you Support the Motion to Suspend the Rules? (Vote Result: PASSED)

|        | Yes | No | Abstain |
|--------|-----|----|---------|
| Medium | 3   | 0  | 0       |
| Small  | 13  | 9  | 4       |

<sup>\*</sup>Refer to the Company Designations table "Load Server Group" column to see each company's group designation found on this chart.

PJM Page 13 of 21 7/23/2020 4:58:51 PM