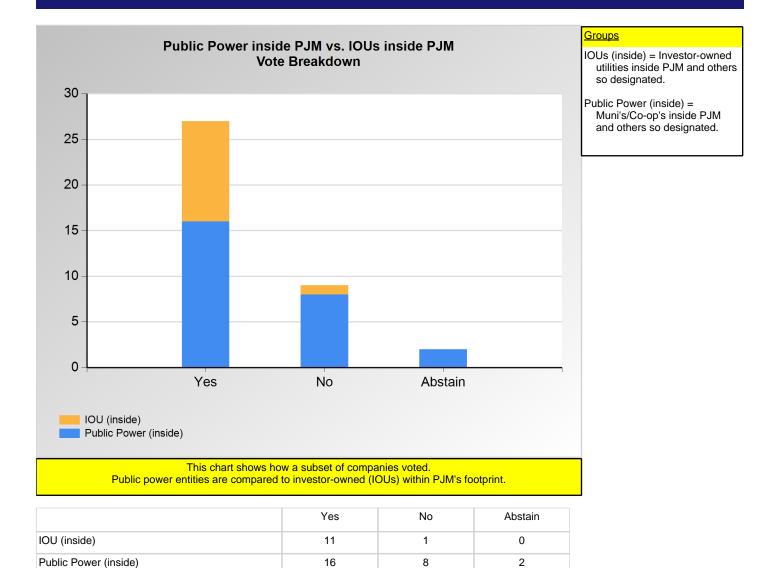

#### **SECTION 2**

Charts displayed in this section include various portrayals of how various subsets of companies voted at the Members Committee (MC) meeting on this particular issue.

Item 1: Do you Support the Motion to Suspend the Rules? (Vote Result: PASSED)