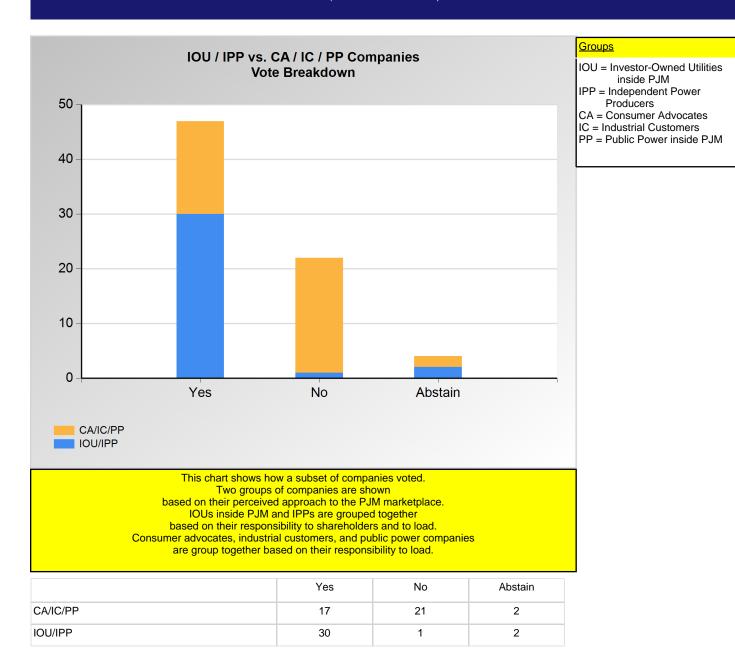

#### **SECTION 2**

Charts displayed in this section include various portrayals of how various subsets of companies voted at the Members Committee (MC) meeting on this particular issue.

Item 1: Do you Support the Motion to Suspend the Rules? (Vote Result: PASSED)