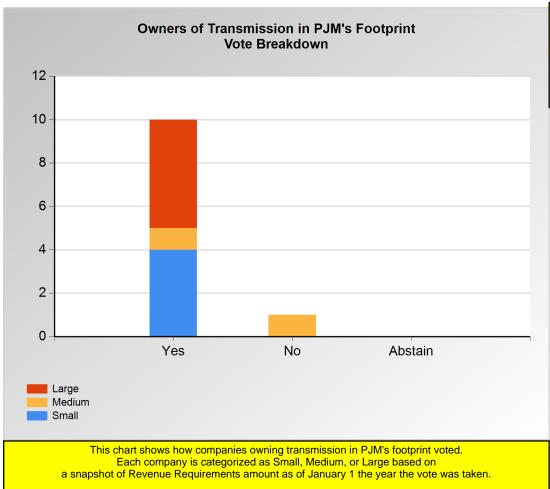

<sup>\*</sup>Refer to the Company Designations table "Generation Group" column to see each company's group designation found on this chart.

Item 1: Do you Support the Motion to Suspend the Rules? (Vote Result: PASSED)

|        | Yes | No | Abstain |
|--------|-----|----|---------|
| Large  | 5   | 0  | 0       |
| Medium | 1   | 1  | 0       |
| Small  | 4   | 0  | 0       |

<sup>\*</sup>Refer to the Company Designations table "Transmission Group" column to see each company's group designation found on this chart.