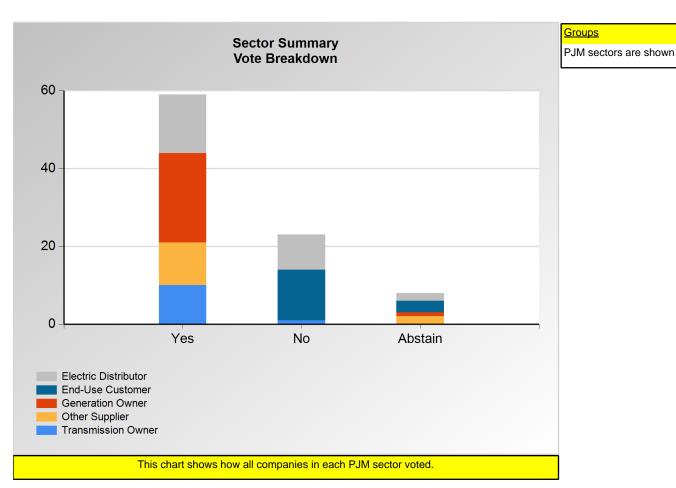

### **SECTION 1**

Charts displayed in this section include various portrayals of how all companies voted at the Members Committee (MC) meeting on this particular issue.

Item 1: Do you Support the Motion to Suspend the Rules? (Vote Result: PASSED)

#### **Additional Detail:**

|                      | Eligible | Attended | Did Not<br>Vote | Yes | No | Abstain | Sector<br>Vote In<br>Favor | Sector<br>Weight in<br>Favor |
|----------------------|----------|----------|-----------------|-----|----|---------|----------------------------|------------------------------|
| End-Use Customer     | 30       | 16       | 0               | 0   | 13 | 3       | 0.0 %                      | 0.000                        |
| Transmission Owner   | 14       | 12       | 1               | 10  | 1  | 0       | 90.9 %                     | 0.909                        |
| Generation Owner     | 111      | 30       | 6               | 23  | 0  | 1       | 100.0 %                    | 1.000                        |
| Electric Distributor | 40       | 31       | 5               | 15  | 9  | 2       | 62.5 %                     | 0.625                        |
| Other Supplier       | 312      | 21       | 8               | 11  | 0  | 2       | 100.0 %                    | 1.000                        |
| Total                | 507      | 110      | 20              | 59  | 23 | 8       |                            | 3.534                        |