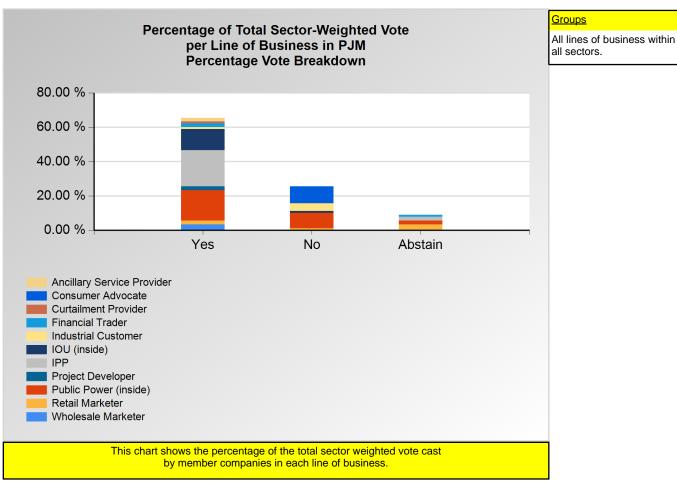

0.000%

<sup>\*</sup>Refer to the Company Designations table "Company Sector" column to see each company's group designation found on this chart.

|                            | Yes     | No      | Abstain |
|----------------------------|---------|---------|---------|
| Ancillary Service Provider | 1.80 %  | 0.00 %  | 0.00 %  |
| Consumer Advocate          | 0.00 %  | 30.00 % | 0.00 %  |
| Curtailment Provider       | 0.32 %  | 0.00 %  | 0.00 %  |
| Financial Trader           | 0.64 %  | 0.00 %  | 0.32 %  |
| Industrial Customer        | 0.90 %  | 13.33 % | 0.00 %  |
| IOU (inside)               | 20.37 % | 7.14 %  | 0.00 %  |
| IPP                        | 4.49 %  | 0.00 %  | 1.42 %  |
| Project Developer          | 1.80 %  | 0.00 %  | 0.00 %  |
| Public Power (inside)      | 3.46 %  | 20.00 % | 5.00 %  |
| Retail Marketer            | 0.47 %  | 2.50 %  | 0.88 %  |
| Wholesale Marketer         | 0.71 %  | 0.00 %  | 0.00 %  |

<sup>\*</sup>Refer to the Company Designations table "Line of Business Designation" column to see each company's group designation found on this chart.