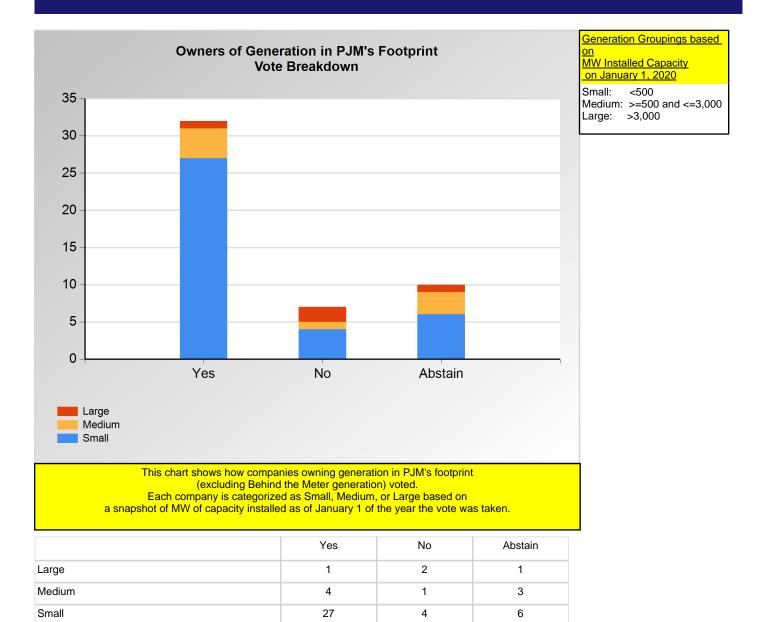

<sup>\*</sup>Refer to the Company Designations table "Line of Business Designation" column to see each company's group designation found on this chart.

<sup>\*</sup>Refer to the Company Designations table "Generation Group" column to see each company's group designation found on this chart.

Item 2: Do you support the joint stakeholder Transparency and End of Life Planning proposal as amended? (Vote Result: PASSED)

|        | Yes | No | Abstain |
|--------|-----|----|---------|
| Large  | 0   | 4  | 1       |
| Medium | 0   | 2  | 0       |
| Small  | 2   | 2  | 1       |