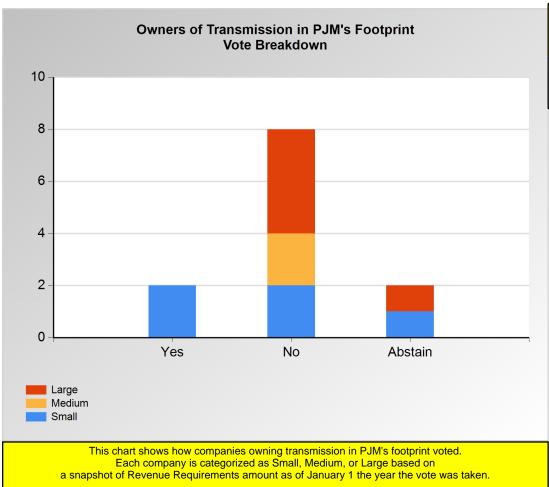

Item 2: Do you support the joint stakeholder Transparency and End of Life Planning proposal as amended? (Vote Result: PASSED)

|        | Yes | No | Abstain |
|--------|-----|----|---------|
| Large  | 0   | 4  | 1       |
| Medium | 0   | 2  | 0       |
| Small  | 2   | 2  | 1       |

<sup>\*</sup>Refer to the Company Designations table "Transmission Group" column to see each company's group designation found on this chart.

Groups based on Revenue Reqs (\$MM) on January 1, 2020

Small: <50

Medium: >=50 and <=150

Large: >150

PJM Page 12 of 24 6/18/2020 5:30:17 PM

Item 2: Do you support the joint stakeholder Transparency and End of Life Planning proposal as amended? (Vote Result: PASSED)

|        | Yes | No | Abstain |
|--------|-----|----|---------|
| Medium | 1   | 2  | 0       |
| Small  | 29  | 1  | 1       |