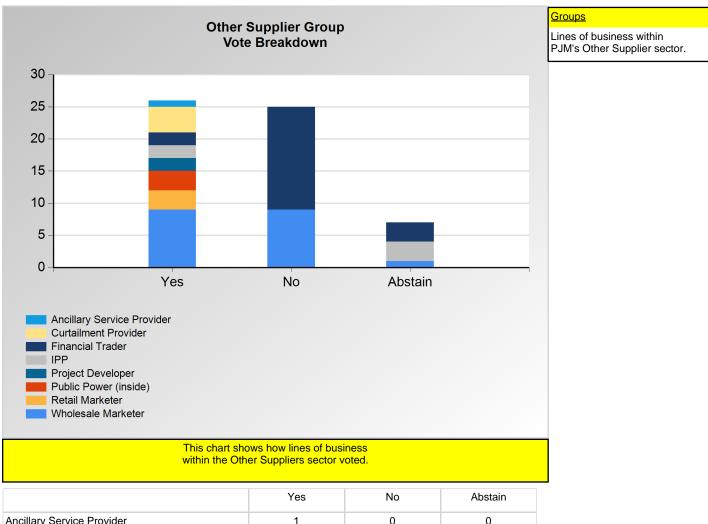

#### **SECTION 2**

Charts displayed in this section include various portrayals of how various subsets of companies voted at the Members Committee (MC) meeting on this particular issue.

|                            | Yes | No | Abstain |
|----------------------------|-----|----|---------|
| Ancillary Service Provider | 1   | 0  | 0       |
| Curtailment Provider       | 4   | 0  | 0       |
| Financial Trader           | 2   | 16 | 3       |
| IPP                        | 2   | 0  | 3       |
| Project Developer          | 2   | 0  | 0       |
| Public Power (inside)      | 3   | 0  | 0       |
| Retail Marketer            | 3   | 0  | 0       |
| Wholesale Marketer         | 9   | 9  | 1       |

<sup>\*</sup>Refer to the Company Designations table "Line of Business Designation" column to see each company's group designation found on this chart.

<sup>\*</sup>Refer to the Company Designations table "Line of Business Designation" column to see each company's group designation found on this chart.