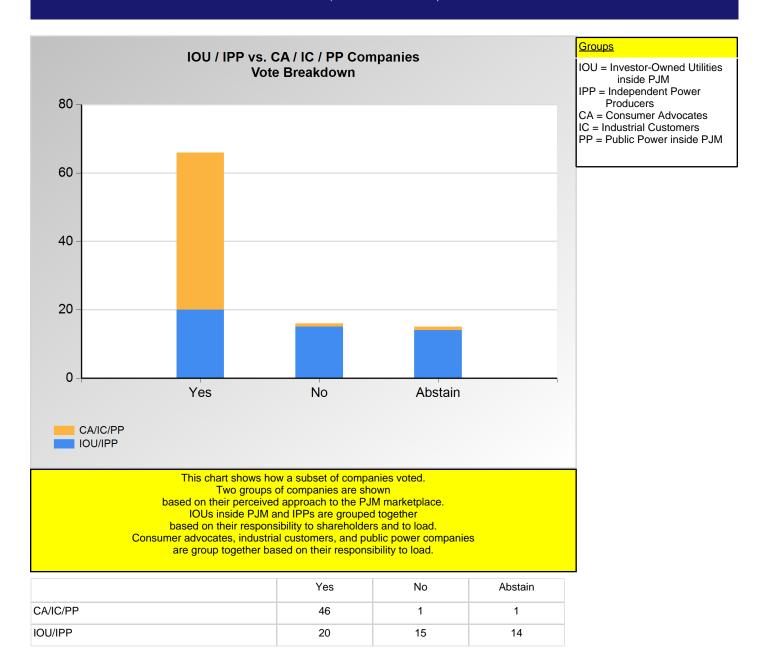

<sup>\*</sup>Refer to the Company Designations table "Line of Business Designation" column to see each company's group designation found on this chart.

<sup>\*</sup>Refer to the Company Designations table "Generation Group" column to see each company's group designation found on this chart.