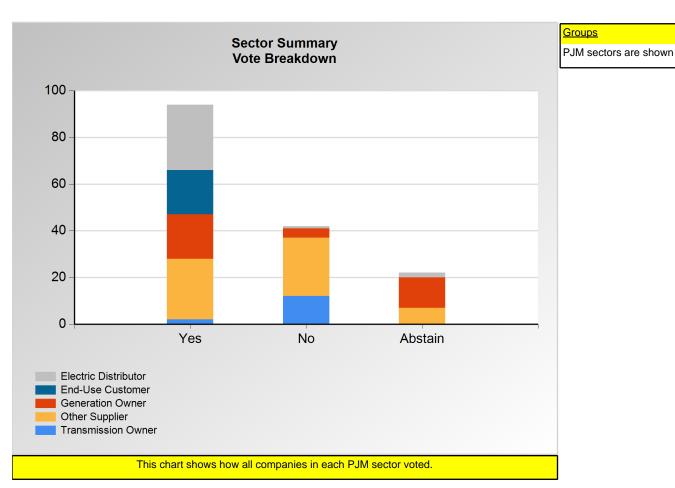

#### **SECTION 1**

Charts displayed in this section include various portrayals of how all companies voted at the Members Committee (MC) meeting on this particular issue.

Item 2: Do you support the joint stakeholder Transparency and End of Life Planning proposal as amended? (Vote Result: PASSED)

#### **Additional Detail:**

|                      | Eligible | Attended | Did Not<br>Vote | Yes | No | Abstain | Sector<br>Vote In<br>Favor | Sector<br>Weight in<br>Favor |
|----------------------|----------|----------|-----------------|-----|----|---------|----------------------------|------------------------------|
| End-Use Customer     | 31       | 19       | 0               | 19  | 0  | 0       | 100.0 %                    | 1.000                        |
| Transmission Owner   | 14       | 14       | 0               | 2   | 12 | 0       | 14.3 %                     | 0.143                        |
| Generation Owner     | 112      | 37       | 1               | 19  | 4  | 13      | 82.6 %                     | 0.826                        |
| Electric Distributor | 40       | 31       | 0               | 28  | 1  | 2       | 96.6 %                     | 0.966                        |
| Other Supplier       | 312      | 61       | 3               | 26  | 25 | 7       | 51.0 %                     | 0.510                        |
| Total                | 509      | 162      | 4               | 94  | 42 | 22      |                            | 3.444                        |