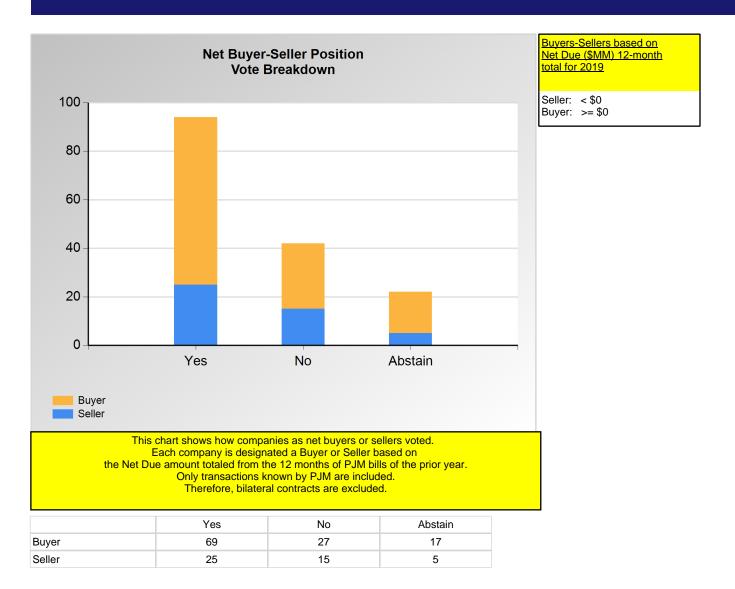

<sup>\*</sup>Refer to the Company Designations table "Company Sector" column to see each company's group designation found on this chart.

<sup>\*</sup>Refer to the Company Designations table "Buyer-Seller Group" column to see each company's gruop designation found on this chart.