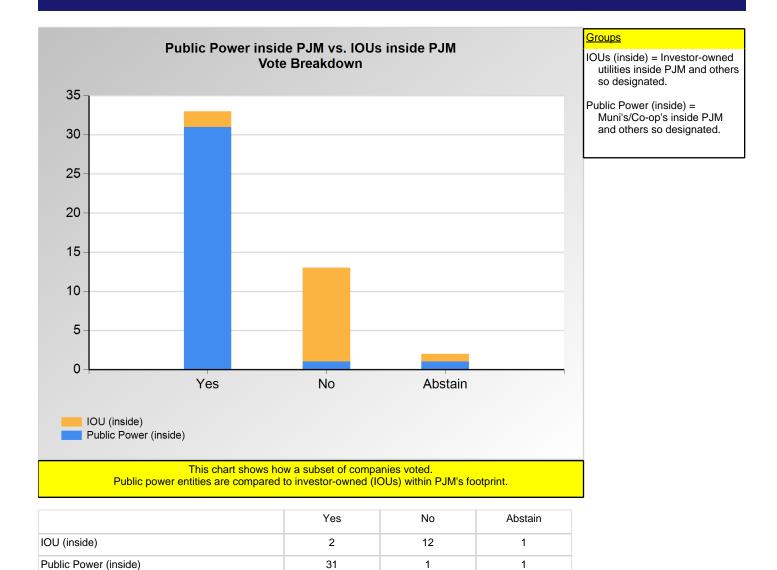

<sup>\*</sup>Refer to the Company Designations table "Line of Business Designation" column to see each company's group designation found on this chart.

<sup>\*</sup>Refer to the Company Designations table "Generation Group" column to see each company's group designation found on this chart.