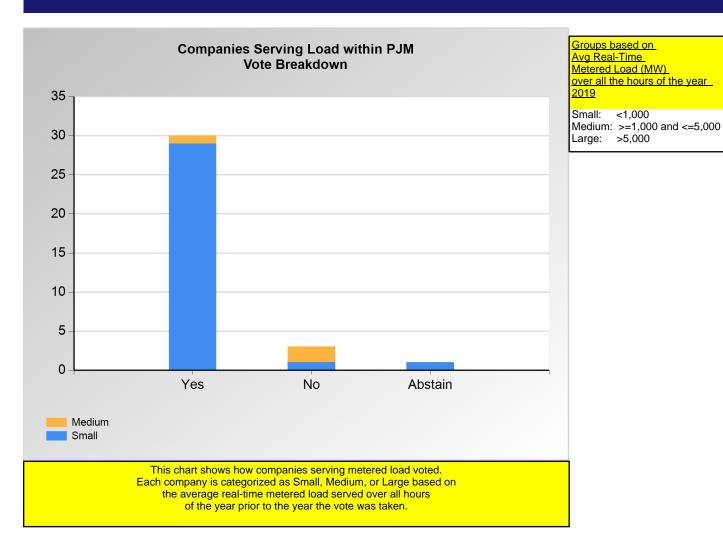

Medium: >=50 and <=150

Large: >150

PJM Page 12 of 24 6/18/2020 5:30:17 PM

Item 2: Do you support the joint stakeholder Transparency and End of Life Planning proposal as amended? (Vote Result: PASSED)

|        | Yes | No | Abstain |
|--------|-----|----|---------|
| Medium | 1   | 2  | 0       |
| Small  | 29  | 1  | 1       |

<sup>\*</sup>Refer to the Company Designations table "Load Server Group" column to see each company's group designation found on this chart.

PJM Page 13 of 24 6/18/2020 5:30:17 PM