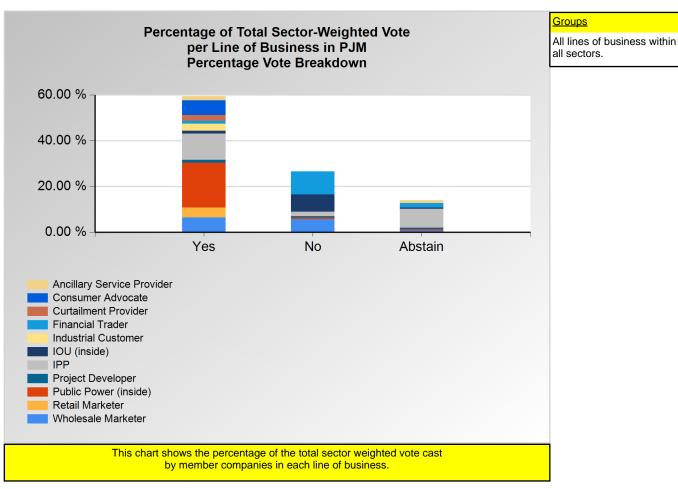

0.959 %

7.599 %

8.558 %

3.872 %

0.000%

<sup>\*</sup>Refer to the Company Designations table "Company Sector" column to see each company's group designation found on this chart.

|                            | Yes     | No      | Abstain |
|----------------------------|---------|---------|---------|
| Ancillary Service Provider | 0.71 %  | 0.00 %  | 1.79 %  |
| Consumer Advocate          | 32.26 % | 0.00 %  | 0.00 %  |
| Curtailment Provider       | 1.28 %  | 0.00 %  | 0.00 %  |
| Financial Trader           | 0.64 %  | 5.13 %  | 0.96 %  |
| Industrial Customer        | 3.50 %  | 0.00 %  | 0.00 %  |
| IOU (inside)               | 14.29 % | 85.71 % | 2.50 %  |
| IPP                        | 3.96 %  | 2.68 %  | 3.07 %  |
| Project Developer          | 0.64 %  | 0.89 %  | 0.89 %  |
| Public Power (inside)      | 6.68 %  | 2.50 %  | 2.50 %  |
| Retail Marketer            | 1.41 %  | 0.00 %  | 0.00 %  |
| Wholesale Marketer         | 2.92 %  | 2.88 %  | 0.32 %  |

<sup>\*</sup>Refer to the Company Designations table "Line of Business Designation" column to see each company's group designation found on this chart.