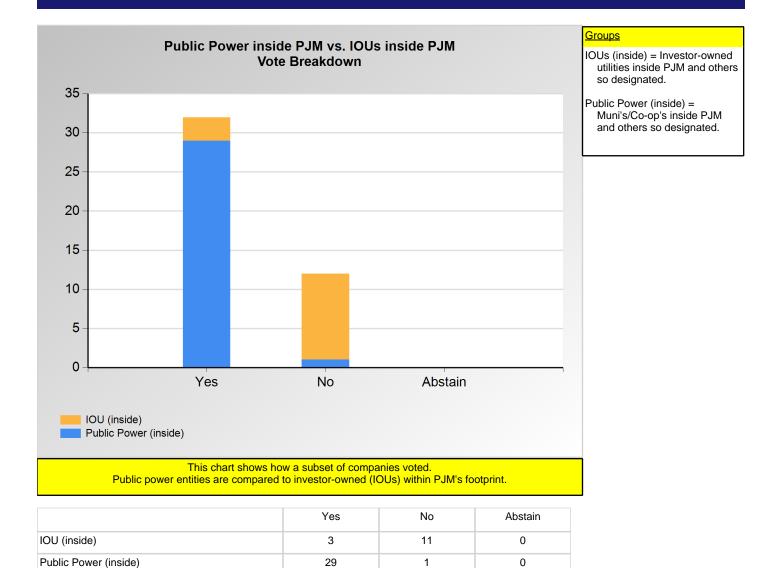

designation found on this chart.

#### **SECTION 2**

Charts displayed in this section include various portrayals of how various subsets of companies voted at the Members Committee (MC) meeting on this particular issue.



|                       | Yes | No | Abstain |
|-----------------------|-----|----|---------|
| Curtailment Provider  | 3   | 0  | 0       |
| Financial Trader      | 1   | 13 | 1       |
| IPP                   | 2   | 1  | 2       |
| Project Developer     | 1   | 0  | 0       |
| Public Power (inside) | 2   | 0  | 0       |
| Retail Marketer       | 2   | 1  | 0       |
| Wholesale Marketer    | 3   | 6  | 0       |

<sup>\*</sup>Refer to the Company Designations table "Line of Business Designation" column to see each company's group designation found on this chart.



<sup>\*</sup>Refer to the Company Designations table "Line of Business Designation" column to see each company's group designation found on this chart.



<sup>\*</sup>Refer to the Company Designations table "Line of Business Designation" column to see each company's group designation found on this chart.



<sup>\*</sup>Refer to the Company Designations table "Generation Group" column to see each company's group designation found on this chart.

Item 1b: Do you support the motion to suspend the rules to allow for failed MRC package to be voted at MC? (Vote Result: FAILED)



|        | Yes | No | Abstain |
|--------|-----|----|---------|
| Large  | 0   | 5  | 0       |
| Medium | 0   | 2  | 0       |
| Small  | 3   | 2  | 0       |

<sup>\*</sup>Refer to the Company Designations table "