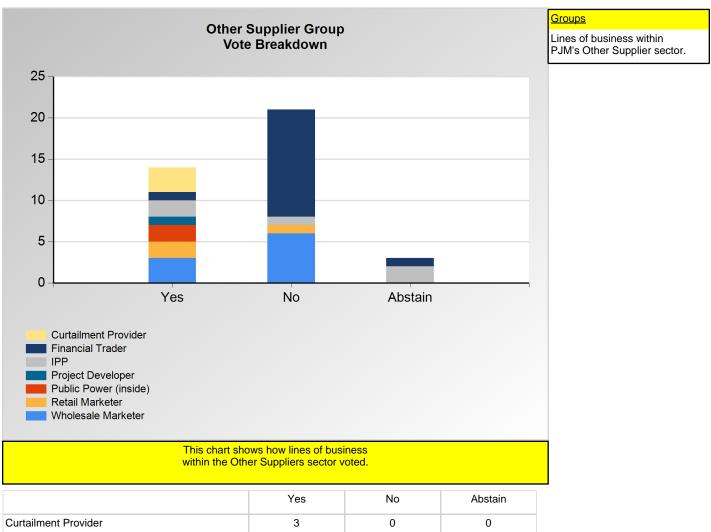

#### **SECTION 2**

Charts displayed in this section include various portrayals of how various subsets of companies voted at the Members Committee (MC) meeting on this particular issue.

|                       | Yes | No | Abstain |
|-----------------------|-----|----|---------|
| Curtailment Provider  | 3   | 0  | 0       |
| Financial Trader      | 1   | 13 | 1       |
| IPP                   | 2   | 1  | 2       |
| Project Developer     | 1   | 0  | 0       |
| Public Power (inside) | 2   | 0  | 0       |
| Retail Marketer       | 2   | 1  | 0       |
| Wholesale Marketer    | 3   | 6  | 0       |