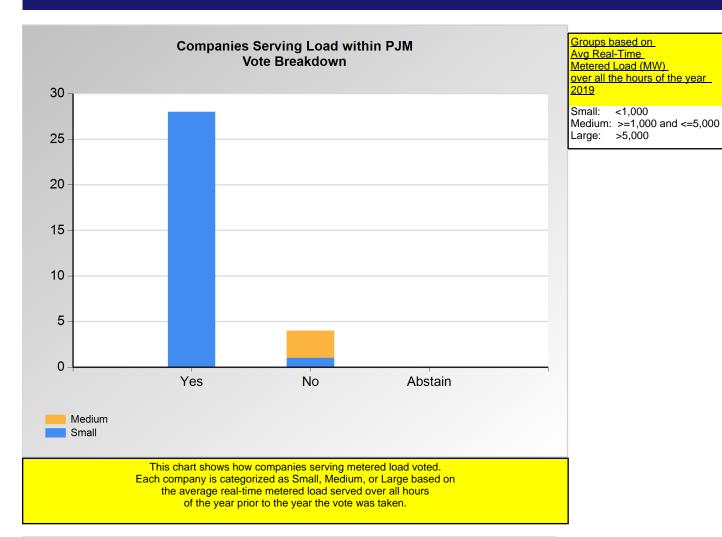

Medium: >=50 and <=150

Large: >150

PJM Page 12 of 23 5/28/2020 9:37:46 PM

|        | Yes | No | Abstain |
|--------|-----|----|---------|
| Medium | 0   | 3  | 0       |
| Small  | 28  | 1  | 0       |

<sup>\*</sup>Refer to the Company Designations table "Load Server Group" column to see each company's group designation found on this chart.