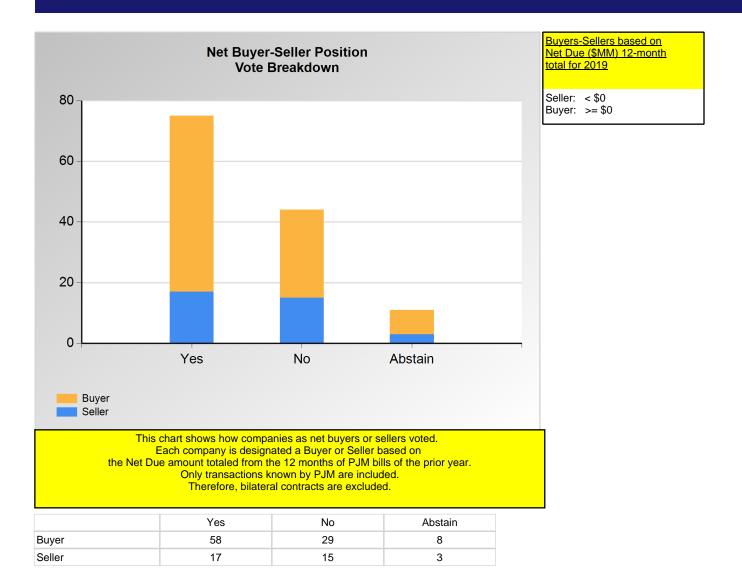

<sup>\*</sup>Refer to the Company Designations table "Company Sector" column to see each company's group designation found on this chart.

<sup>\*</sup>Refer to the Company Designations table "Buyer-Seller Group" column to see each company's gruop designation found on this chart.

#### **SECTION 2**

Charts displayed in this section include various portrayals of how various subsets of companies voted at the Members Committee (MC) meeting on this particular issue.

|                       | Yes | No | Abstain |
|-----------------------|-----|----|---------|
| Curtailment Provider  | 3   | 0  | 0       |
| Financial Trader      | 1   | 13 | 1       |
| IPP                   | 2   | 1  | 2       |
| Project Developer     | 1   | 0  | 0       |
| Public Power (inside) | 2   | 0  | 0       |
| Retail Marketer       | 2   | 1  | 0       |
| Wholesale Marketer    | 3   | 6  | 0       |