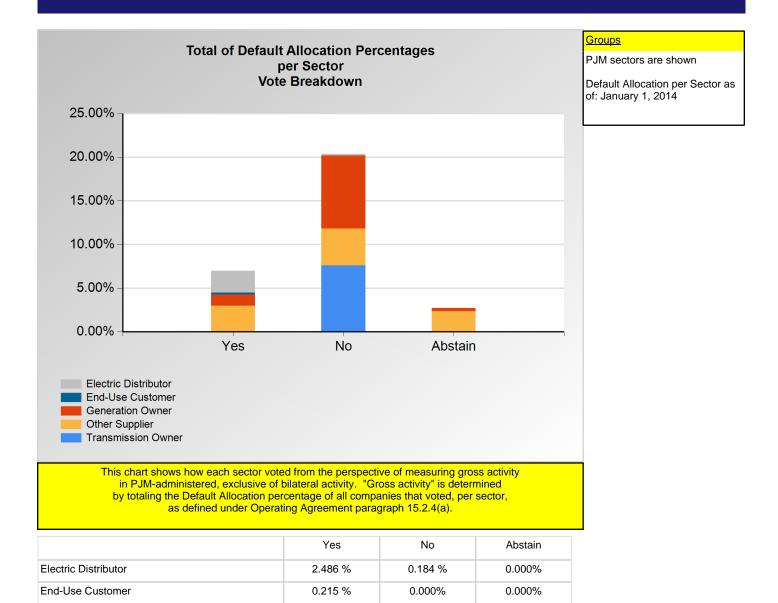

Item 1b: Do you support the motion to suspend the rules to allow for failed MRC package to be voted at MC? (Vote Result: FAILED)

1.304 %

2.930 %

0.026 %

Generation Owner

Transmission Owner

Other Supplier

8.379 %

4.213 %

7.599 %

0.366 %

2.354 %

0.000%

<sup>\*</sup>Refer to the Company Designations table "Company Sector" column to see each company's group designation found on this chart.

|                            | Yes     | No      | Abstain |
|----------------------------|---------|---------|---------|
| Ancillary Service Provider | 0.00 %  | 1.79 %  | 0.89 %  |
| Consumer Advocate          | 32.26 % | 0.00 %  | 0.00 %  |
| Curtailment Provider       | 0.97 %  | 0.00 %  | 0.00 %  |
| Financial Trader           | 0.32 %  | 4.19 %  | 0.32 %  |
| Industrial Customer        | 3.50 %  | 0.00 %  | 0.00 %  |
| IOU (inside)               | 5.66 %  | 78.57 % | 0.00 %  |
| IPP                        | 2.87 %  | 2.13 %  | 2.13 %  |
| Project Developer          | 0.32 %  | 0.89 %  | 0.00 %  |
| Public Power (inside)      | 6.29 %  | 2.56 %  | 0.00 %  |
| Retail Marketer            | 1.22 %  | 0.32 %  | 0.00 %  |
| Wholesale Marketer         | 0.95 %  | 1.94 %  | 0.00 %  |