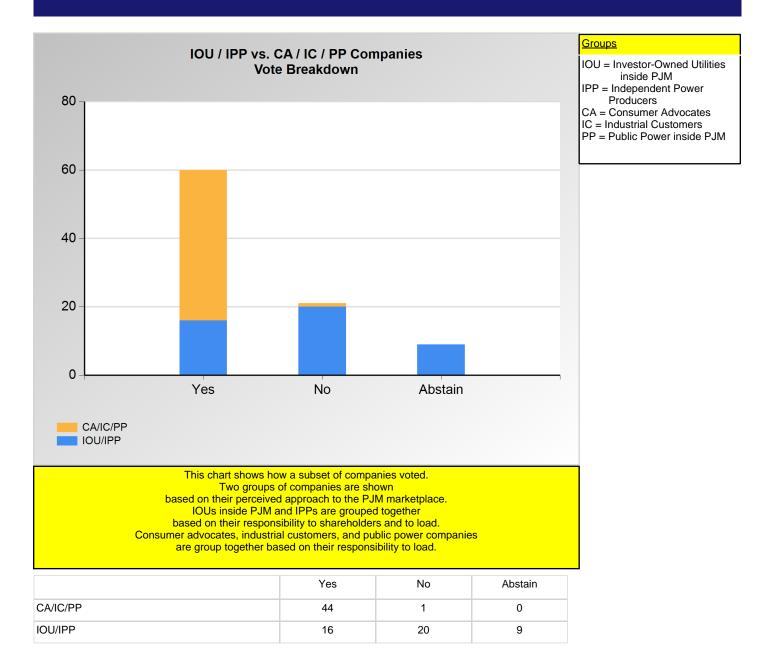

at the Members Committee (MC) meeting on this particular issue.



|                       | Yes | No | Abstain |
|-----------------------|-----|----|---------|
| Curtailment Provider  | 3   | 0  | 0       |
| Financial Trader      | 1   | 13 | 1       |
| IPP                   | 2   | 1  | 2       |
| Project Developer     | 1   | 0  | 0       |
| Public Power (inside) | 2   | 0  | 0       |
| Retail Marketer       | 2   | 1  | 0       |
| Wholesale Marketer    | 3   | 6  | 0       |

<sup>\*</sup>Refer to the Company Designations table "Line of Business Designation" column to see each company's group designation found on this chart.



<sup>\*</sup>Refer to the Company Designations table "Line of Business Designation" column to see each company's group designation found on this chart.



<sup>\*</sup>Refer to the Company Designations table "Line of Business Designation" column to see each company's group designation found on this chart.



<sup>\*</sup>Refer to the Company Designations table "Generation Group" column to see each company's group designation found on this chart.

Item 1b: Do you support the motion to suspend the rules to allow for failed MRC package to be voted at MC? (Vote Result: FAILED)



|        | Yes | No | Abstain |
|--------|-----|----|---------|
| Large  | 0   | 5  | 0       |
| Medium | 0   | 2  | 0       |
| Small  | 3   | 2  | 0       |

<sup>\*</sup>Refer to the Company Designations table "Transmission Group" column to see each company's group designation found on this chart.

Groups based on Revenue Reqs (\$MM) on January 1, 2020

Small: <50