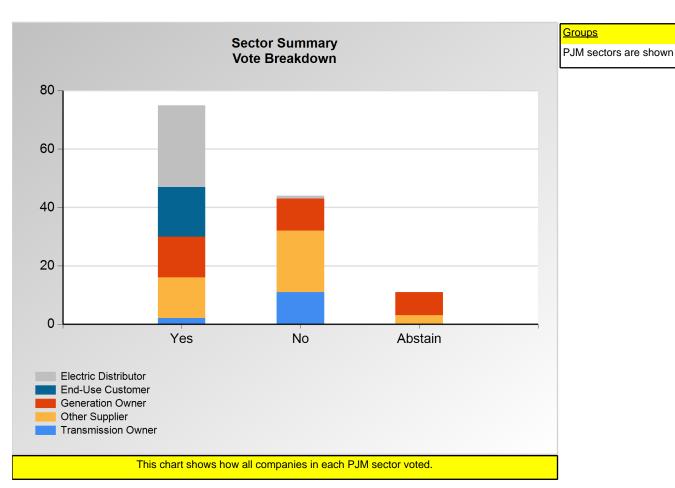

#### **SECTION 1**

Charts displayed in this section include various portrayals of how all companies voted at the Members Committee (MC) meeting on this particular issue.

Item 1b: Do you support the motion to suspend the rules to allow for failed MRC package to be voted at MC? (Vote Result: FAILED)

#### **Additional Detail:**

|                      | Eligible | Attended | Did Not<br>Vote | Yes | No | Abstain | Sector<br>Vote In<br>Favor | Sector<br>Weight in<br>Favor |
|----------------------|----------|----------|-----------------|-----|----|---------|----------------------------|------------------------------|
| End-Use Customer     | 31       | 17       | 0               | 17  | 0  | 0       | 100.0 %                    | 1.000                        |
| Transmission Owner   | 14       | 14       | 1               | 2   | 11 | 0       | 15.4 %                     | 0.154                        |
| Generation Owner     | 114      | 37       | 4               | 13  | 10 | 8       | 56.5 %                     | 0.565                        |
| Electric Distributor | 39       | 30       | 1               | 28  | 1  | 0       | 96.6 %                     | 0.966                        |
| Other Supplier       | 310      | 47       | 9               | 14  | 21 | 3       | 40.0 %                     | 0.400                        |
| Total                | 508      | 145      | 15              | 74  | 43 | 11      |                            | 3.085                        |