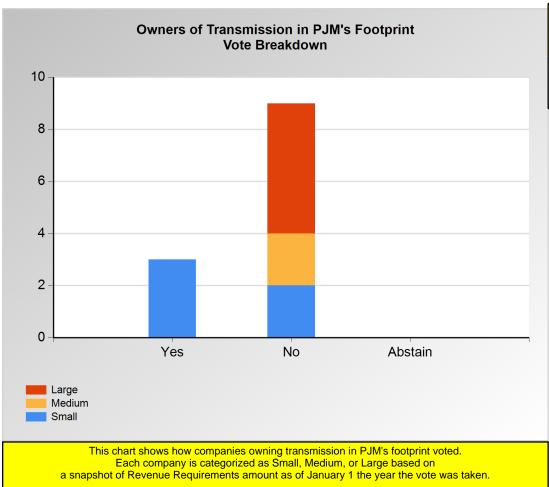

Item 1b: Do you support the motion to suspend the rules to allow for failed MRC package to be voted at MC? (Vote Result: FAILED)

|        | Yes | No | Abstain |
|--------|-----|----|---------|
| Large  | 0   | 5  | 0       |
| Medium | 0   | 2  | 0       |
| Small  | 3   | 2  | 0       |

<sup>\*</sup>Refer to the Company Designations table "Transmission Group" column to see each company's group designation found on this chart.

Groups based on Revenue Reqs (\$MM) on January 1, 2020

Small: <50

Medium: >=50 and <=150

Large: >150

PJM Page 12 of 23 5/28/2020 9:37:46 PM

|        | Yes | No | Abstain |
|--------|-----|----|---------|
| Medium | 0   | 3  | 0       |
| Small  | 28  | 1  | 0       |

<sup>\*</sup>Refer to the Company Designations table "Load Server Group" column to see each company's group designation found on this chart.