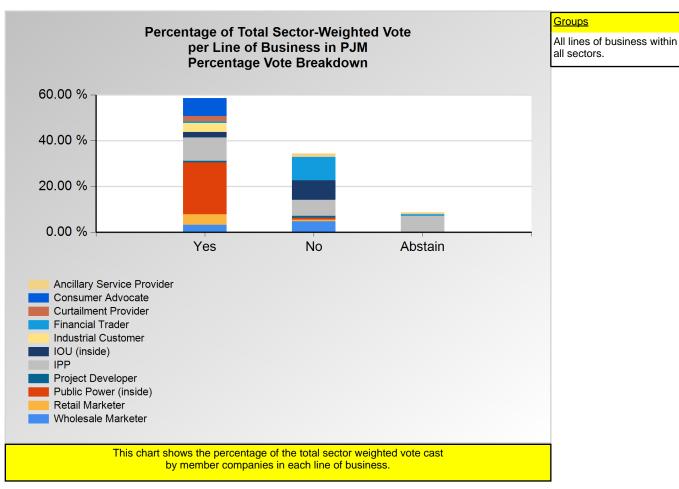

4.213 %

7.599 %

0.366 %

2.354 %

0.000%

<sup>\*</sup>Refer to the Company Designations table "Company Sector" column to see each company's group designation found on this chart.

|                            | Yes     | No      | Abstain |
|----------------------------|---------|---------|---------|
| Ancillary Service Provider | 0.00 %  | 1.79 %  | 0.89 %  |
| Consumer Advocate          | 32.26 % | 0.00 %  | 0.00 %  |
| Curtailment Provider       | 0.97 %  | 0.00 %  | 0.00 %  |
| Financial Trader           | 0.32 %  | 4.19 %  | 0.32 %  |
| Industrial Customer        | 3.50 %  | 0.00 %  | 0.00 %  |
| IOU (inside)               | 5.66 %  | 78.57 % | 0.00 %  |
| IPP                        | 2.87 %  | 2.13 %  | 2.13 %  |
| Project Developer          | 0.32 %  | 0.89 %  | 0.00 %  |
| Public Power (inside)      | 6.29 %  | 2.56 %  | 0.00 %  |
| Retail Marketer            | 1.22 %  | 0.32 %  | 0.00 %  |
| Wholesale Marketer         | 0.95 %  | 1.94 %  | 0.00 %  |

<sup>\*</sup>Refer to the Company Designations table "Line of Business Designation" column to see each company's group designation found on this chart.