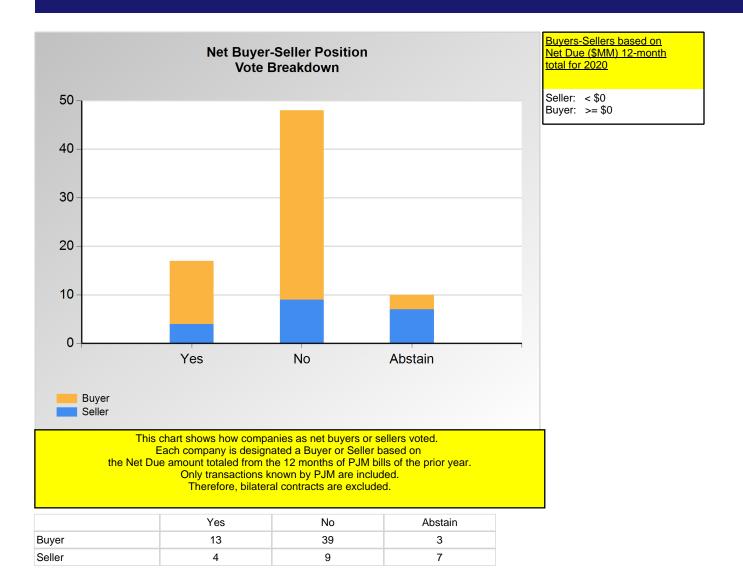

<sup>\*</sup>Refer to the Company Designations table "Company Sector" column to see each company's group designation found on this chart.

<sup>\*</sup>Refer to the Company Designations table "Buyer-Seller Group" column to see each company's gruop designation found on this chart.