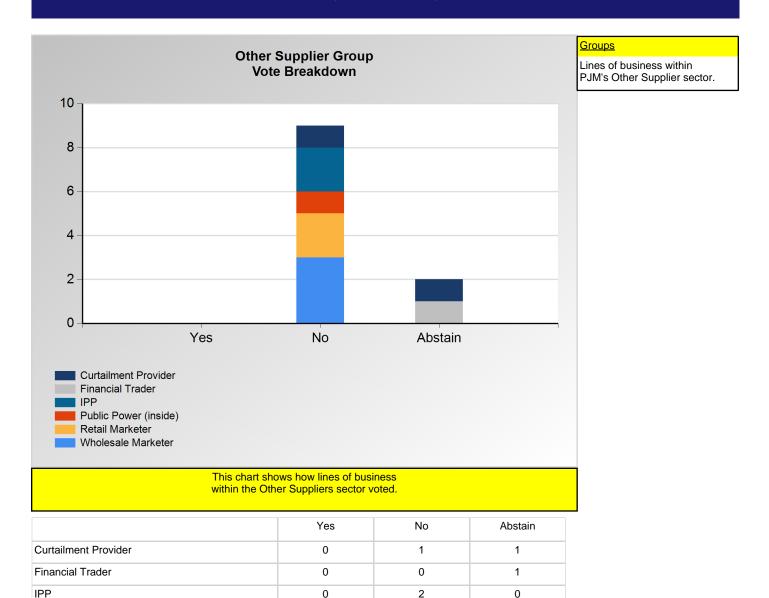

#### **SECTION 2**

Charts displayed in this section include various portrayals of how various subsets of companies voted at the Members Committee (MC) meeting on this particular issue.

Item 1a.: Motion to Appeal the Decision of the Chair? (Vote Result: FAILED)

0

Public Power (inside)

Wholesale Marketer

Retail Marketer

<sup>\*</sup>Refer to the Company Designations table "Line of Business Designation" column to see each company's group designation found on this chart.