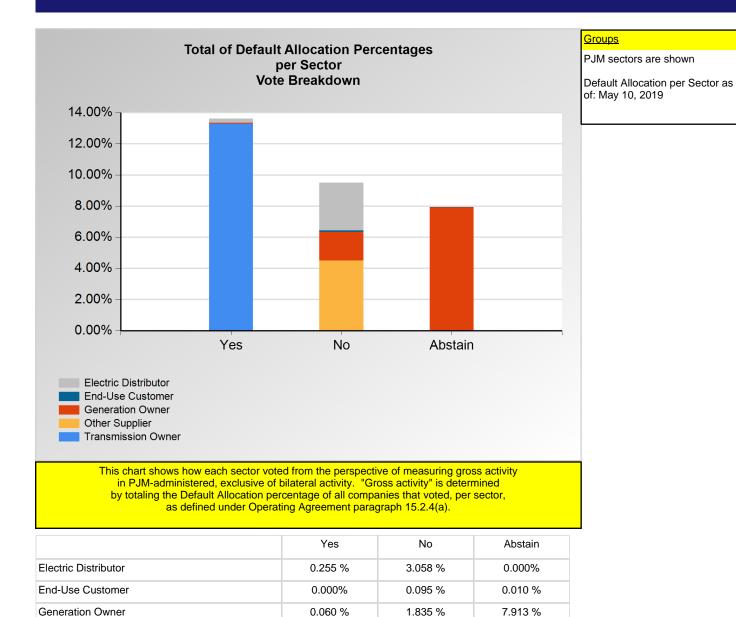

Item 1a.: Motion to Appeal the Decision of the Chair? (Vote Result: FAILED)

0.000%

13.292 %

Other Supplier

Transmission Owner

4.505 %

0.000%

0.004 %