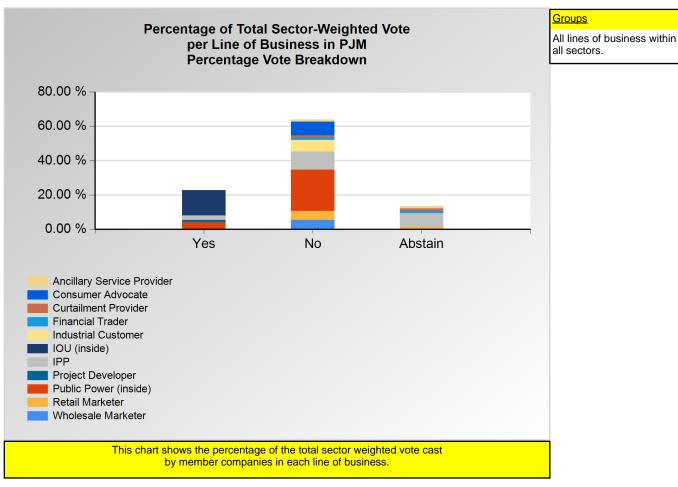

0.000%

<sup>\*</sup>Refer to the Company Designations table "Company Sector" column to see each company's group designation found on this chart.

|                            | Yes     | No      | Abstain |
|----------------------------|---------|---------|---------|
| Ancillary Service Provider | 0.00 %  | 0.90 %  | 0.90 %  |
| Consumer Advocate          | 0.00 %  | 20.00 % | 0.00 %  |
| Curtailment Provider       | 0.00 %  | 0.32 %  | 0.32 %  |
| Financial Trader           | 0.00 %  | 3.33 %  | 0.32 %  |
| Industrial Customer        | 0.00 %  | 16.67 % | 0.00 %  |
| IOU (inside)               | 78.57 % | 0.00 %  | 0.00 %  |
| IPP                        | 1.80 %  | 1.75 %  | 5.41 %  |
| Project Developer          | 0.90 %  | 0.00 %  | 0.00 %  |
| Public Power (inside)      | 6.82 %  | 5.00 %  | 0.00 %  |
| Retail Marketer            | 0.00 %  | 0.88 %  | 3.33 %  |
| Wholesale Marketer         | 0.00 %  | 0.94 %  | 0.00 %  |

<sup>\*</sup>Refer to the Company Designations table "Line of Business Designation" column to see each company's group designation found on this chart.