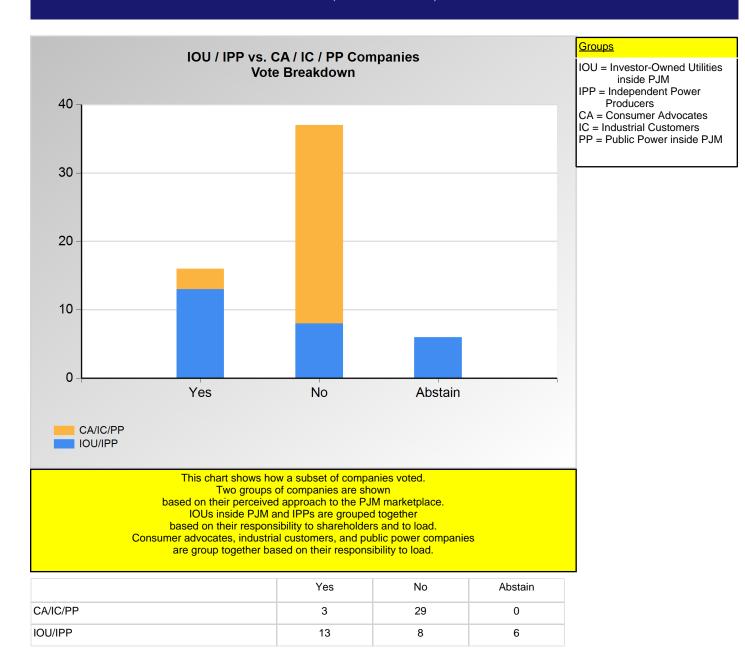

#### **SECTION 2**

Charts displayed in this section include various portrayals of how various subsets of companies voted at the Members Committee (MC) meeting on this particular issue.

Item 1a.: Motion to Appeal the Decision of the Chair? (Vote Result: FAILED)