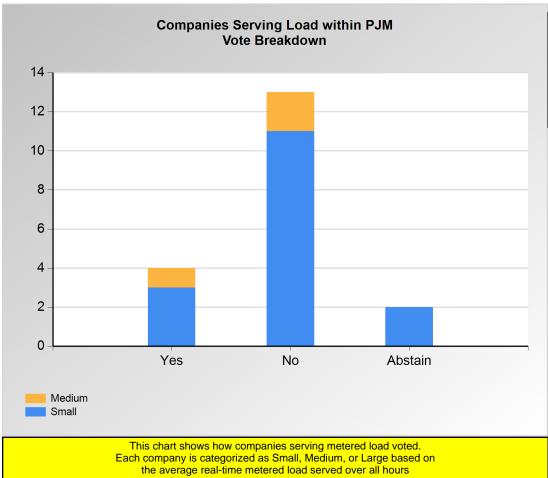

Medium: >=50 and <=150

Large: >150

PJM Page 12 of 20 1/7/2021 2:54:05 PM

Item 1a.: Motion to Appeal the Decision of the Chair? (Vote Result: FAILED)

|        | Yes | No | Abstain |
|--------|-----|----|---------|
| Medium | 1   | 2  | 0       |
| Small  | 3   | 11 | 2       |

of the year prior to the year the vote was taken.

Groups based on
Avg Real-Time
Metered Load (MW)
over all the hours of the year
2020

Small: <1,000

Medium: >=1,000 and <=5,000

Large: >5,000

PJM Page 13 of 20 1/7/2021 2:54:05 PM

<sup>\*</sup>Refer to the Company Designations table "Load Server Group" column to see each company's group designation found on this chart.