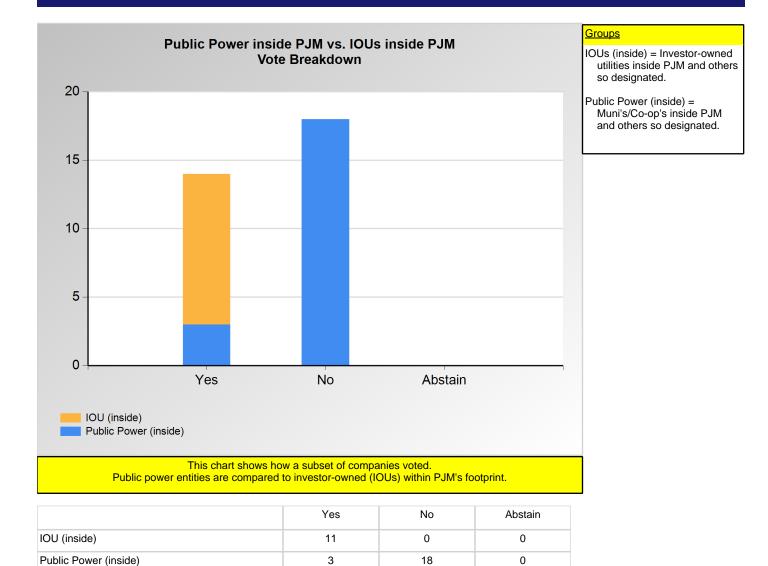

#### **SECTION 2**

Charts displayed in this section include various portrayals of how various subsets of companies voted at the Members Committee (MC) meeting on this particular issue.

Item 1a.: Motion to Appeal the Decision of the Chair? (Vote Result: FAILED)