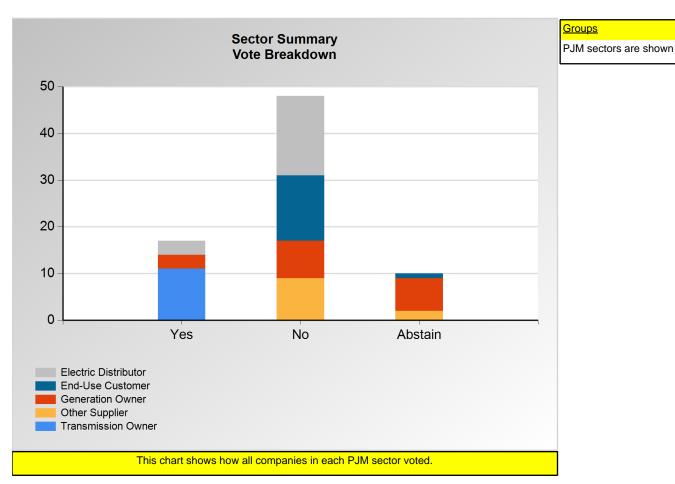

#### **SECTION 1**

Charts displayed in this section include various portrayals of how all companies voted at the Members Committee (MC) meeting on this particular issue.

Item 1a.: Motion to Appeal the Decision of the Chair? (Vote Result: FAILED)

#### **Additional Detail:**

|                      | Eligible | Attended | Did Not<br>Vote | Yes | No | Abstain | Sector<br>Vote In<br>Favor | Sector<br>Weight in<br>Favor |
|----------------------|----------|----------|-----------------|-----|----|---------|----------------------------|------------------------------|
| End-Use Customer     | 30       | 15       | 0               | 0   | 14 | 1       | 0.0 %                      | 0.000                        |
| Transmission Owner   | 14       | 11       | 0               | 11  | 0  | 0       | 100.0 %                    | 1.000                        |
| Generation Owner     | 111      | 19       | 1               | 3   | 8  | 7       | 27.3 %                     | 0.273                        |
| Electric Distributor | 44       | 24       | 4               | 3   | 17 | 0       | 15.0 %                     | 0.150                        |
| Other Supplier       | 316      | 36       | 25              | 0   | 9  | 2       | 0.0 %                      | 0.000                        |
| Total                | 515      | 105      | 30              | 17  | 48 | 10      |                            | 1.423                        |