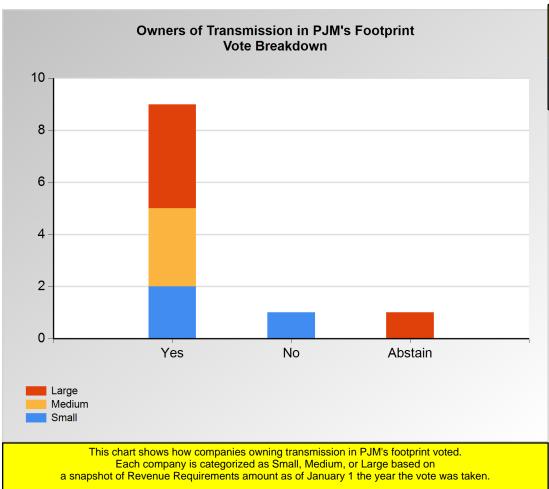

Item 1a.: Motion to Appeal the Decision of the Chair? (Vote Result: FAILED)

<sup>\*</sup>Refer to the Company Designations table "Generation Group" column to see each company's group designation found on this chart.

Small

3

Item 1a.: Motion to Appeal the Decision of the Chair? (Vote Result: FAILED)

|        | Yes | No | Abstain |
|--------|-----|----|---------|
| Large  | 4   | 0  | 1       |
| Medium | 3   | 0  | 0       |
| Small  | 2   | 1  | 0       |

<sup>\*</sup>Refer to the Company Designations table "Transmission Group" column to see each company's group designation found on this chart.

Groups based on Revenue Regs (\$MM) on January 1, 2021

Small: <50

Medium: >=50 and <=150

Large: >150

PJM Page 12 of 20 1/7/2021 2:54:05 PM

Item 1a.: Motion to Appeal the Decision of the Chair? (Vote Result: FAILED)

|        | Yes | No | Abstain |
|--------|-----|----|---------|
| Medium | 1   | 2  | 0       |
| Small  | 3   | 11 | 2       |