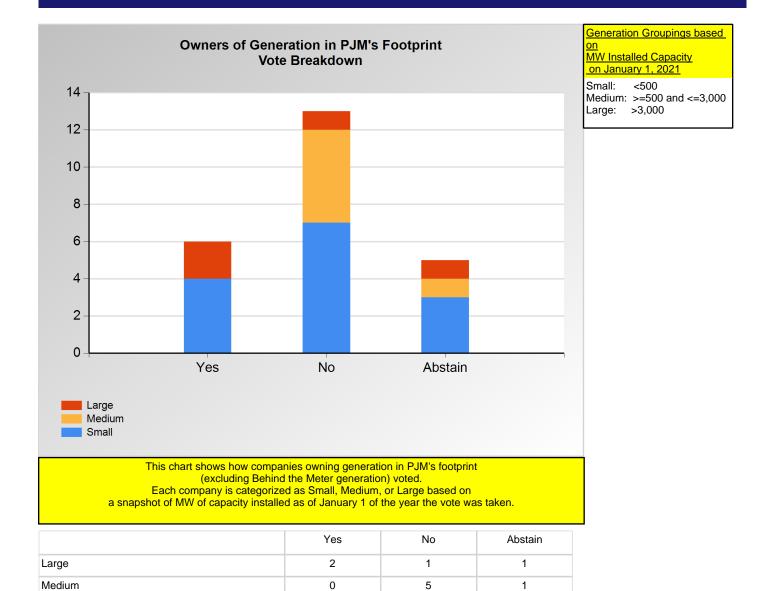

#### **SECTION 2**

Charts displayed in this section include various portrayals of how various subsets of companies voted at the Members Committee (MC) meeting on this particular issue.

Item 1a.: Motion to Appeal the Decision of the Chair? (Vote Result: FAILED)

Item 1a.: Motion to Appeal the Decision of the Chair? (Vote Result: FAILED)

<sup>\*</sup>Refer to the Company Designations table "Generation Group" column to see each company's group designation found on this chart.

Small

3

Item 1a.: Motion to Appeal the Decision of the Chair? (Vote Result: FAILED)

|        | Yes | No | Abstain |
|--------|-----|----|---------|
| Large  | 4   | 0  | 1       |
| Medium | 3   | 0  | 0       |
| Small  | 2   | 1  | 0       |