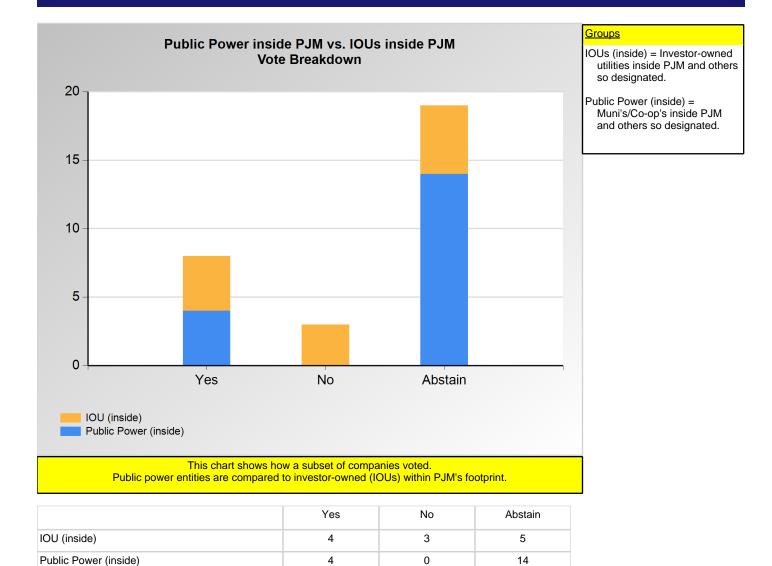

#### **SECTION 2**

Charts displayed in this section include various portrayals of how various subsets of companies voted at the Members Committee (MC) meeting on this particular issue.

<sup>\*</sup>Refer to the Company Designations table "Line of Business Designation" column to see each company's group designation found on this chart.

<sup>\*</sup>Refer to the Company Designations table "Line of Business Designation" column to see each company's group designation found on this chart.

<sup>\*</sup>Refer to the Company Designations table "Line of Business Designation" column to see each company's group designation found on this chart.