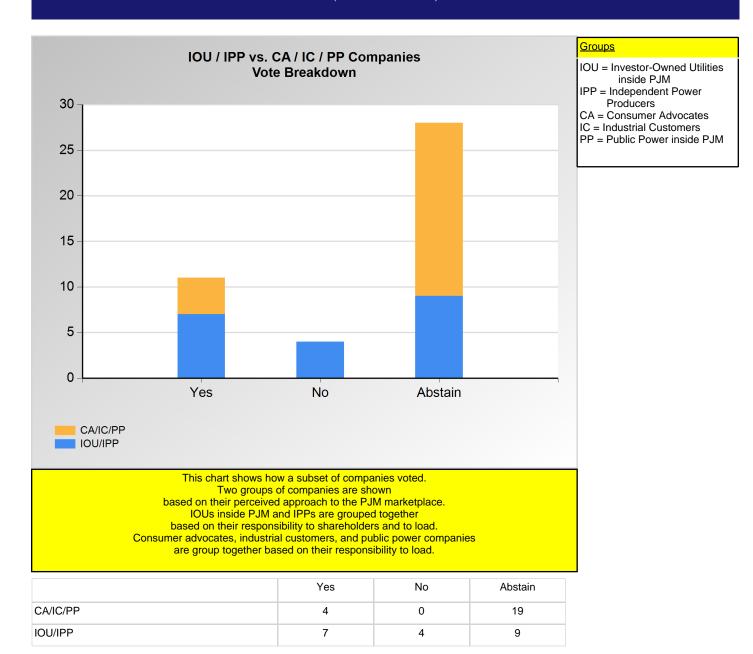

#### **SECTION 2**

Charts displayed in this section include various portrayals of how various subsets of companies voted at the Members Committee (MC) meeting on this particular issue.

<sup>\*</sup>Refer to the Company Designations table "Line of Business Designation" column to see each company's group designation found on this chart.

<sup>\*</sup>Refer to the Company Designations table "Line of Business Designation" column to see each company's group designation found on this chart.

<sup>\*</sup>Refer to the Company Designations table "Line of Business Designation" column to see each company's group designation found on this chart.