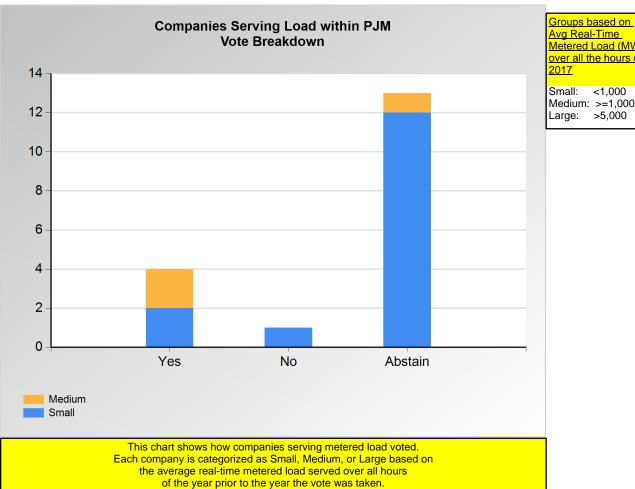

Item 2a: Request to Amend the Agenda for Vote on Opportunity Cost Calculator (Vote Result: FAILED)

|        | Yes | No | Abstain |
|--------|-----|----|---------|
| Medium | 2   | 0  | 1       |
| Small  | 2   | 1  | 12      |

\*Refer to the Company Designations table "Load Server Group" column to see each company's group designation found on this chart.

Avg Real-Time Metered Load (MW) over all the hours of the year <u> 2017</u>

Small: <1,000

Medium: >=1,000 and <=5,000

Large: >5,000