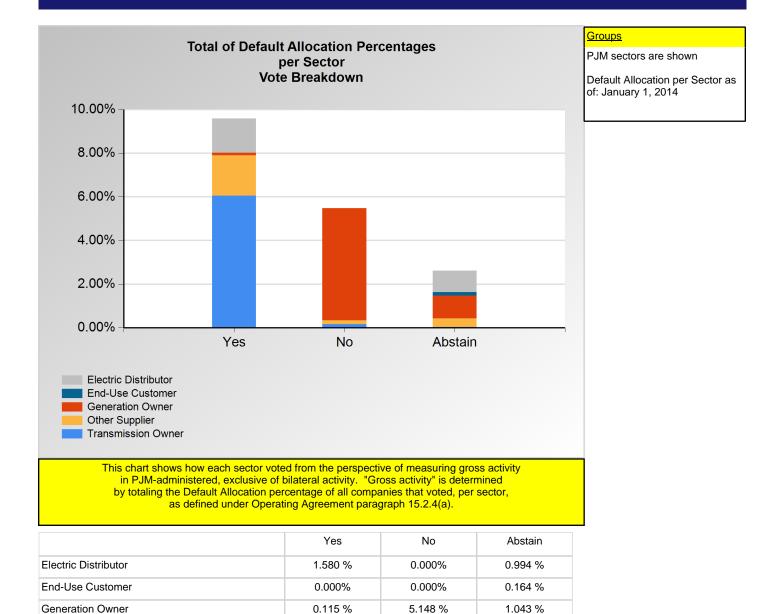

Item 2a: Request to Amend the Agenda for Vote on Opportunity Cost Calculator (Vote Result: FAILED)

1.848 %

6.051 %

Other Supplier

Transmission Owner

0.172 %

0.158 %

0.393 %

0.024 %

<sup>\*</sup>Refer to the Company Designations table "Company Sector" column to see each company's group designation found on this chart.

Item 2a: Request to Amend the Agenda for Vote on Opportunity Cost Calculator (Vote Result: FAILED)