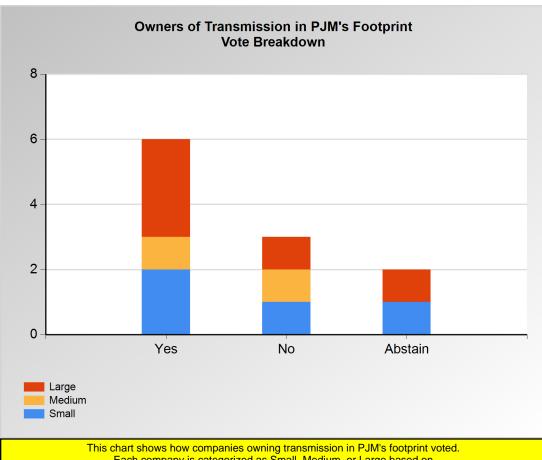

Groups based on Revenue Regs (\$MM) on January 1, 2018

Small: <50

Medium: >=50 and <=150

Large: >150

This chart shows how companies owning transmission in PJM's footprint voted.

Each company is categorized as Small, Medium, or Large based on
a snapshot of Revenue Requirements amount as of January 1 the year the vote was taken.

|        | Yes | No | Abstain |
|--------|-----|----|---------|
| Large  | 3   | 1  | 1       |
| Medium | 1   | 1  | 0       |
| Small  | 2   | 1  | 1       |

<sup>\*</sup>Refer to the Company Designations table "Transmission Group" column to see each company's group designation found on this chart.