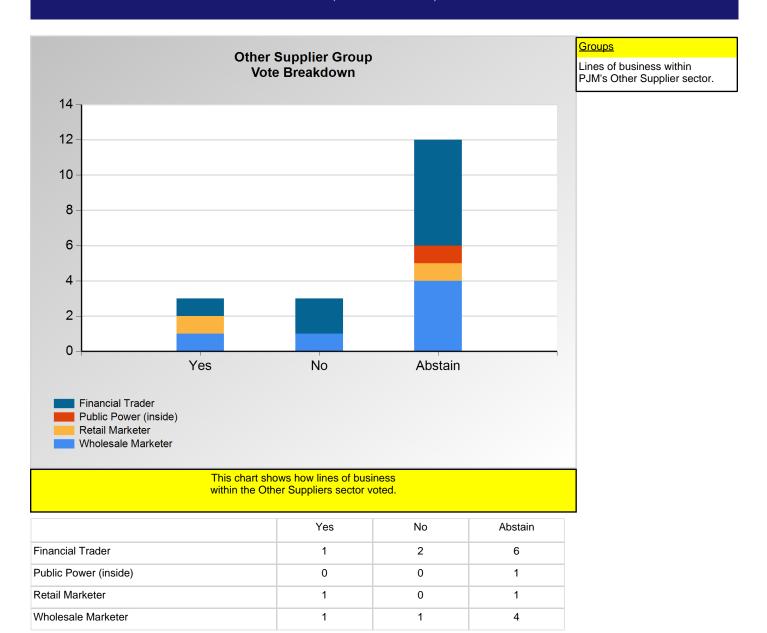

#### **SECTION 2**

Charts displayed in this section include various portrayals of how various subsets of companies voted at the Members Committee (MC) meeting on this particular issue.

<sup>\*</sup>Refer to the Company Designations table "Line of Business Designation" column to see each company's group designation found on this chart.

<sup>\*</sup>Refer to the Company Designations table "Line of Business Designation" column to see each company's group designation found on this chart.

<sup>\*</sup>Refer to the Company Designations table "Line of Business Designation" column to see each company's group designation found on this chart.