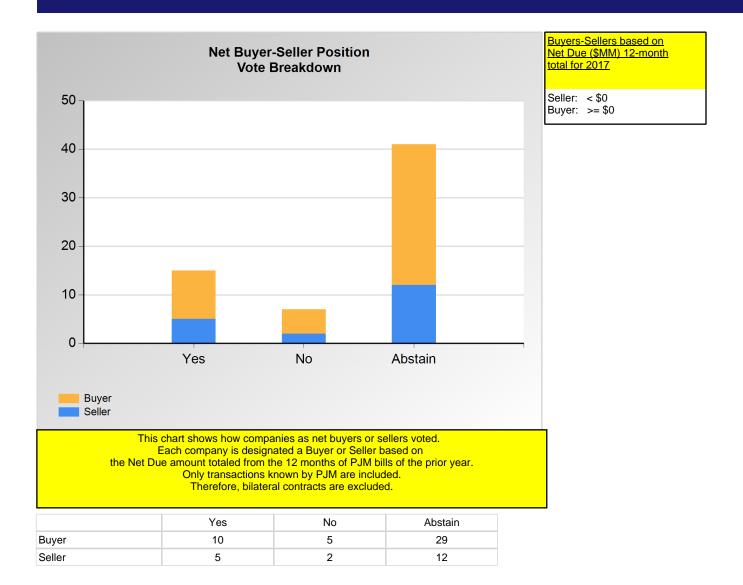

<sup>\*</sup>Refer to the Company Designations table "Company Sector" column to see each company's group designation found on this chart.

<sup>\*</sup>Refer to the Company Designations table "Buyer-Seller Group" column to see each company's gruop designation found on this chart.