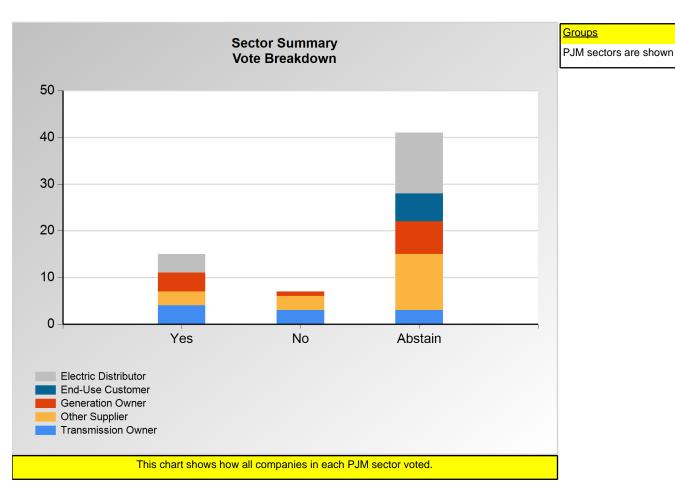

### **SECTION 1**

Charts displayed in this section include various portrayals of how all companies voted at the Members Committee (MC) meeting on this particular issue.

Item 2a: Request to Amend the Agenda for Vote on Opportunity Cost Calculator (Vote Result: FAILED)

#### **Additional Detail:**

|                      | Eligible | Attended | Did Not<br>Vote | Yes | No | Abstain | Sector<br>Vote In<br>Favor | Sector<br>Weight in<br>Favor |
|----------------------|----------|----------|-----------------|-----|----|---------|----------------------------|------------------------------|
| End-Use Customer     | 22       | 6        | 0               | 0   | 0  | 6       | 0.0 %                      | 0.000                        |
| Transmission Owner   | 14       | 13       | 3               | 4   | 3  | 3       | 57.1 %                     | 0.571                        |
| Generation Owner     | 100      | 24       | 12              | 4   | 1  | 7       | 80.0 %                     | 0.800                        |
| Electric Distributor | 43       | 31       | 14              | 4   | 0  | 13      | 100.0 %                    | 1.000                        |
| Other Supplier       | 344      | 64       | 46              | 3   | 3  | 12      | 50.0 %                     | 0.500                        |
| Total                | 523      | 138      | 75              | 15  | 7  | 41      |                            | 2.871                        |