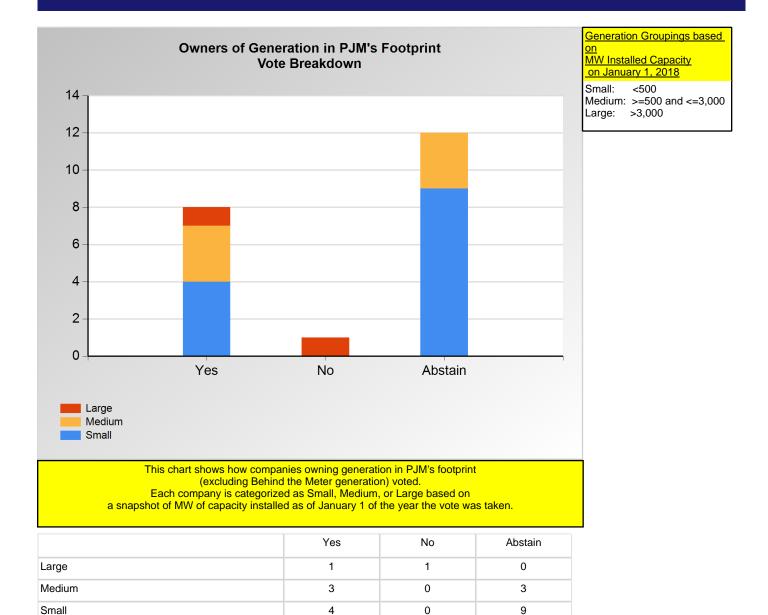

<sup>\*</sup>Refer to the Company Designations table "Generation Group" column to see each company's group designation found on this chart.

Item 2a: Request to Amend the Agenda for Vote on Opportunity Cost Calculator (Vote Result: FAILED)