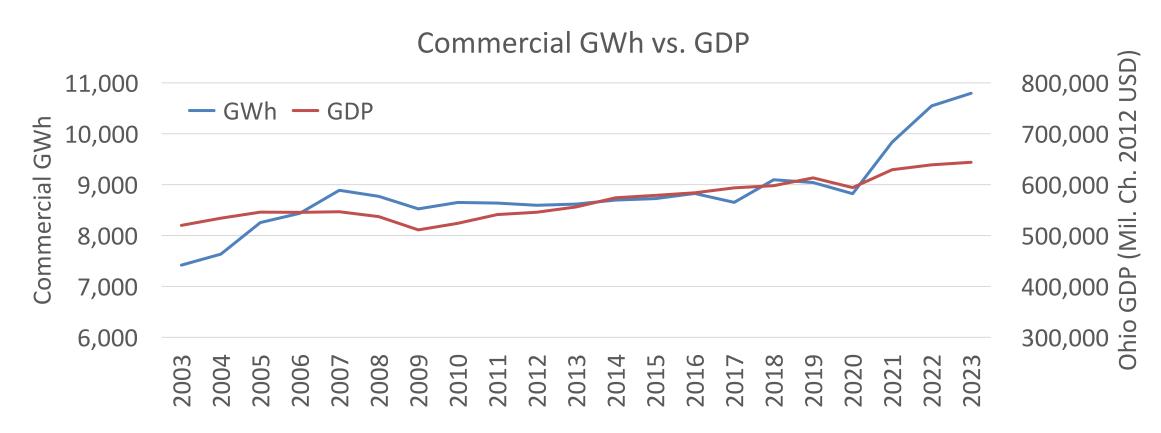

#### Data centers altering relationships

BOUNDLESS ENERGY"

2023 GWh annualized; GDP Data, Moody's Analytics