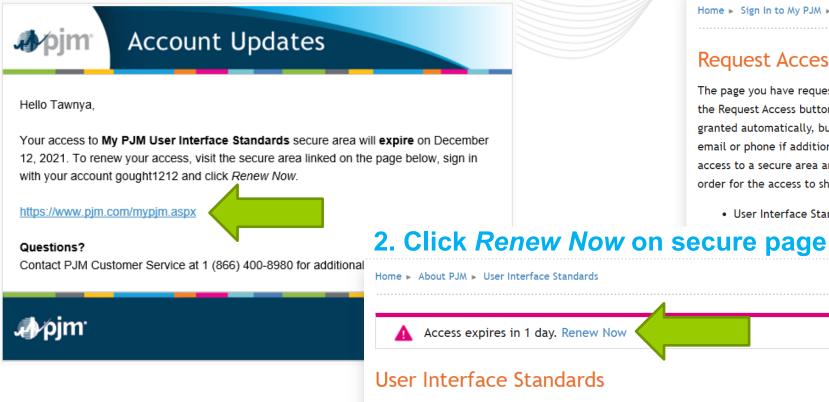

## Renewing Secure Area Access

### 1. Email reminder sent before expiration

### 3. Click Request Access button

This section of the website provides user interface standards for development, testing and

maintenance of the following PJM websites and tools: