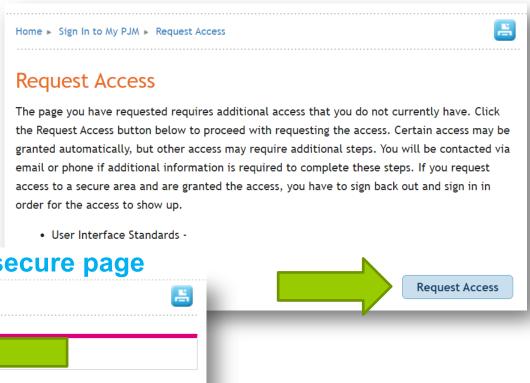

## **Emissions Data Updates**

- Marginal Emissions display went live on PJM.com and PJM Now on Dec. 22.
- Average Hourly Emissions display is planned for the end of Q1.

#### Emissions

PJM's marginal emissions graph reflects the marginal emissions rates of carbon dioxide (CO<sub>2</sub>), nitrogen oxides (NO<sub>x</sub>) and sulfur dioxide (SO<sub>2</sub>). The marginal emissions are the emissions caused by producing the last megawatt of energy on the system. Any variations in dispact, patterns to ensure system-wide reliability may change the set of marginal units. Therefore, a significant change in dispatch could shift the marginal generating unit, and thus, the marginal emission rates accordingly.

This information is based on annually reported average data from electric generators within the PJM footprint. PJM does not receive real-time emissions data from plants.

- Major search engine improvements are designed to find content more accurately and quickly across:
  - PJM.com
  - PJM's governing documents
  - Learning Center
  - PJM-EIS.com