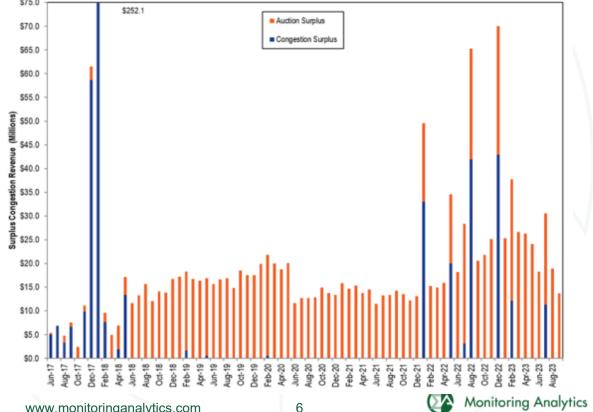

#### Monthly surplus auction revenue and surplus congestion revenue: June 2017 through September 2023