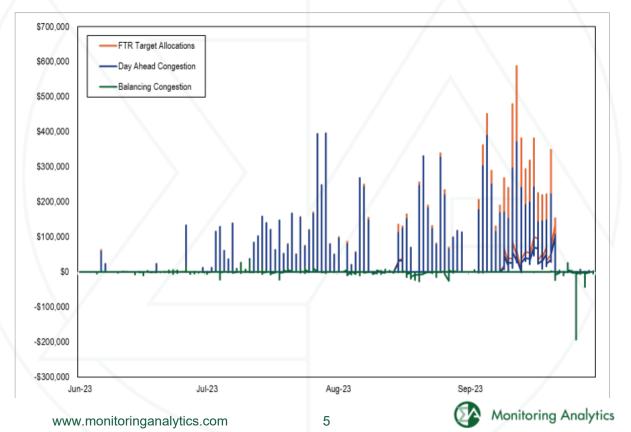

### Hourly Target Allocations and Congestion for the Conastone – Northwest Constraint

©2023