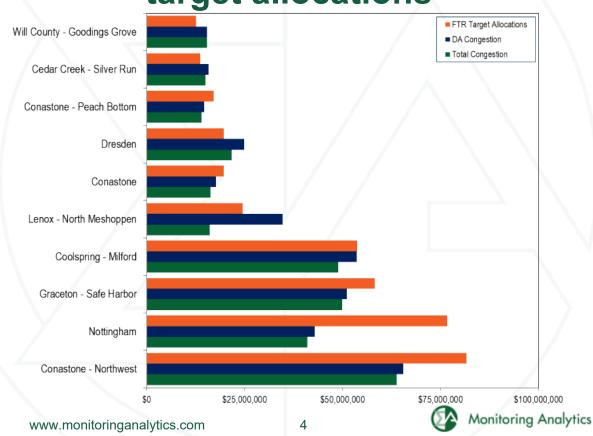

|              |                                              |              |                                                        |             |                                                  |               |                                                                          |
| Total  | 24,094                                | 197        | 0.8%                                                                   | \$2,262,068  | \$11,483                                     | \$0          | \$0                                                    | \$1,017,846 | \$5,167                                          | (\$1,244,222) | (\$6,316)                                                                |

# Top ten constraint sources of positive FTR target allocations



©2023

### Hourly Target Allocations and Congestion for the Conastone – Northwest Constraint



©2023

#### Monthly surplus auction revenue and surplus congestion revenue: June 2017 through September 2023



# Monthly ARR surplus revenue distributed to FTR: June 2017 through September



Monitoring Analytics, LLC
2621 Van Buren Avenue
Suite 160
Eagleville, PA
19403
(610) 271-8050

MA@monitoringanalytics.com www.MonitoringAnalytics.com