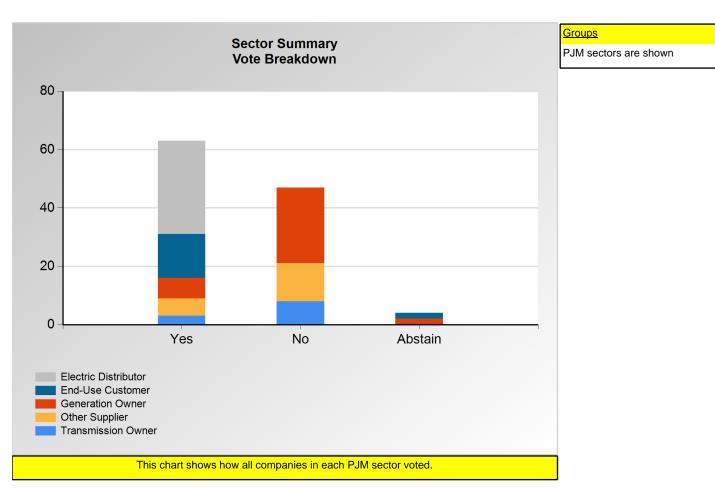

#### **SECTION 1**

Charts displayed in this section include various portrayals of how all companies voted at the Members Committee (MC) meeting on this particular issue.

Item 3C/3F/3I: Do you support the content of the proposals identically provided by IMM-1-Status Quo with Temporary PAI Changes (Agenda Item 3C), Daymark/EKPC-1-Status Quo with Temporary PAI Changes (Agenda Item 3F), and AMP/JPower-1-Transition (Agenda Item 3I)?

#### **Additional Detail:**

|                      | Eligible | Attended | Did Not<br>Vote | Yes | No | Abstain | Sector<br>Vote In<br>Favor | Sector<br>Weight in<br>Favor |
|----------------------|----------|----------|-----------------|-----|----|---------|----------------------------|------------------------------|
| End-Use Customer     | 32       | 18       | 1               | 15  | 0  | 2       | 100.0%                     | 1.000                        |
| Transmission Owner   | 13       | 11       | 0               | 3   | 8  | 0       | 27.3%                      | 0.273                        |
| Generation Owner     | 109      | 36       | 1               | 7   | 26 | 2       | 21.2%                      | 0.212                        |
| Electric Distributor | 44       | 32       | 0               | 32  | 0  | 0       | 100.0%                     | 1.000                        |
| Other Supplier       | 314      | 19       | 0               | 6   | 13 | 0       | 31.6%                      | 0.316                        |
| Total                | 512      | 116      | 2               | 63  | 47 | 4       |                            | 2.801                        |

<sup>\*</sup>Refer to the Company Designations table "Company Sector" column to see each company's group designation found on this chart.

Item 3C/3F/3I: Do you support the content of the proposals identically provided by IMM-1-Status Quo with Temporary PAI Changes (Agenda Item 3C), Daymark/EKPC-1-Status Quo with Temporary PAI Changes (Agenda Item 3F), and AMP/JPower-1-Transition (Agenda Item 3I)?