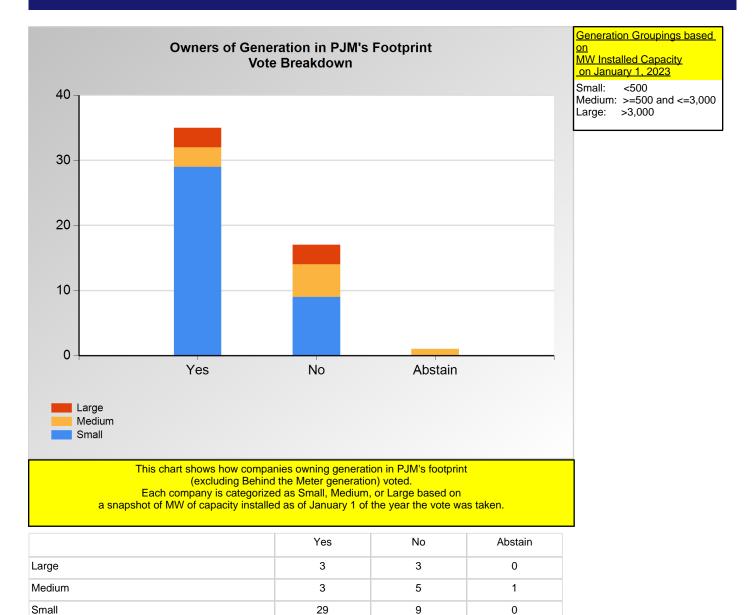

#### **SECTION 2**

Charts displayed in this section include various portrayals of how various subsets of companies voted at the Members Committee (MC) meeting on this particular issue.

<sup>\*</sup>Refer to the Company Designations table "Line of Business Designation" column to see each company's group designation found on this chart.

<sup>\*</sup>Refer to the Company Designations table "Generation Group" column to see each company's group designation found on this chart.

Item 3C/3F/3I: Do you support the content of the proposals identically provided by IMM-1-Status Quo with Temporary PAI Changes (Agenda Item 3C), Daymark/EKPC-1-Status Quo with Temporary PAI Changes (Agenda Item 3F), and AMP/JPower-1-Transition (Agenda Item 3I)?