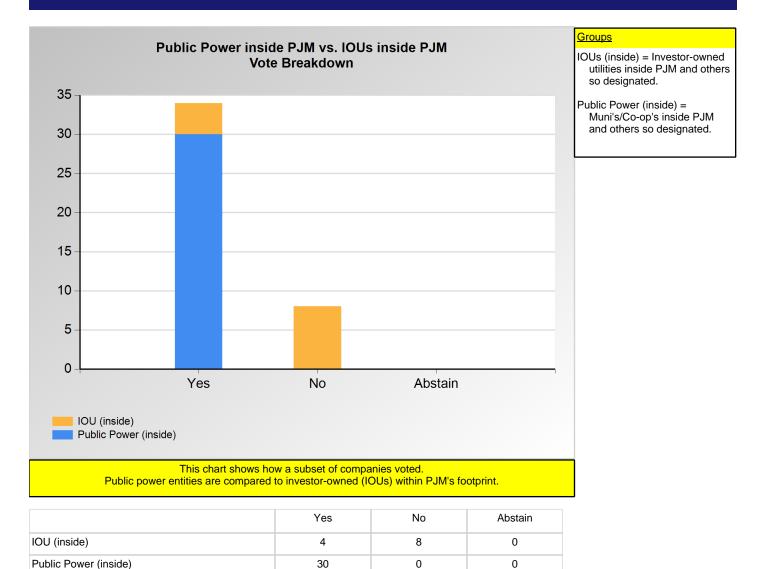

#### **SECTION 2**

Charts displayed in this section include various portrayals of how various subsets of companies voted at the Members Committee (MC) meeting on this particular issue.

<sup>\*</sup>Refer to the Company Designations table "Line of Business Designation" column to see each company's group designation found on this chart.