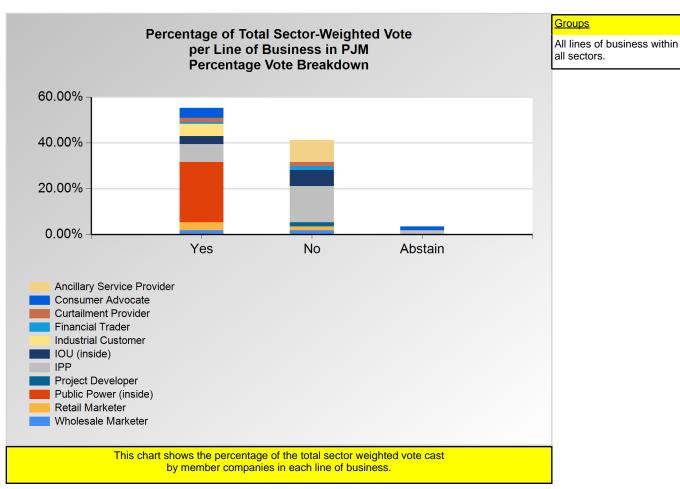

<sup>\*</sup>Refer to the Company Designations table "Company Sector" column to see each company's group designation found on this chart.

|                            | Yes    | No     | Abstain |
|----------------------------|--------|--------|---------|
| Ancillary Service Provider | 0.00%  | 2.60%  | 0.00%   |
| Consumer Advocate          | 15.63% | 0.00%  | 6.25%   |
| Curtailment Provider       | 0.64%  | 0.64%  | 0.00%   |
| Financial Trader           | 3.13%  | 0.64%  | 0.00%   |
| Industrial Customer        | 18.75% | 0.00%  | 0.00%   |
| IOU (inside)               | 7.02%  | 61.54% | 0.00%   |
| IPP                        | 1.93%  | 4.26%  | 1.83%   |
| Project Developer          | 0.00%  | 0.64%  | 0.00%   |
| Public Power (inside)      | 8.38%  | 0.00%  | 0.00%   |
| Retail Marketer            | 5.26%  | 0.47%  | 0.00%   |
| Wholesale Marketer         | 0.64%  | 1.83%  | 0.00%   |

<sup>\*</sup>Refer to the Company Designations table "Line of Business Designation" column to see each company's group designation found on this chart.