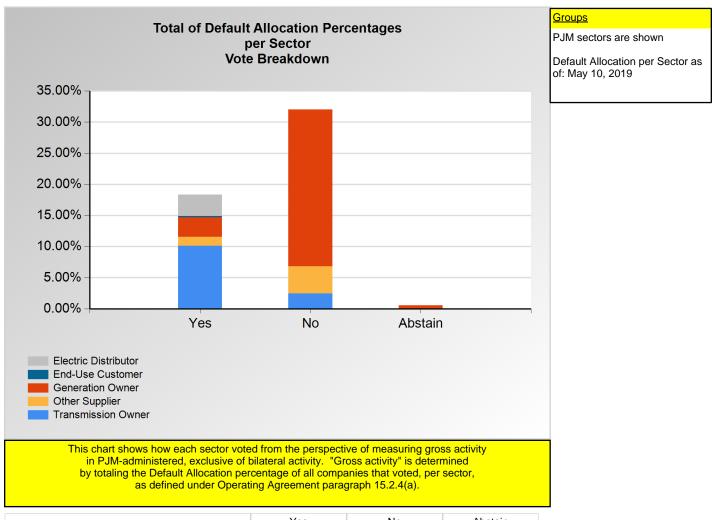

(Vote Result: FAILED)

\*Refer to the Company Designations table "Buyer-Seller Group" column to see each company's gruop designation found on this chart.

|                      | Yes     | No      | Abstain |
|----------------------|---------|---------|---------|
| Electric Distributor | 3.456%  | 0.000%  | 0.000%  |
| End-Use Customer     | 0.197%  | 0.000%  | 0.000%  |
| Generation Owner     | 3.119%  | 25.171% | 0.537%  |
| Other Supplier       | 1.445%  | 4.387%  | 0.000%  |
| Transmission Owner   | 10.114% | 2.459%  | 0.000%  |

<sup>\*</sup>Refer to the Company Designations table "Company Sector" column to see each company's group designation found on this chart.

|                            | Yes    | No     | Abstain |
|----------------------------|--------|--------|---------|
| Ancillary Service Provider | 0.00%  | 2.60%  | 0.00%   |
| Consumer Advocate          | 15.63% | 0.00%  | 6.25%   |
| Curtailment Provider       | 0.64%  | 0.64%  | 0.00%   |
| Financial Trader           | 3.13%  | 0.64%  | 0.00%   |
| Industrial Customer        | 18.75% | 0.00%  | 0.00%   |
| IOU (inside)               | 7.02%  | 61.54% | 0.00%   |
| IPP                        | 1.93%  | 4.26%  | 1.83%   |
| Project Developer          | 0.00%  | 0.64%  | 0.00%   |
| Public Power (inside)      | 8.38%  | 0.00%  | 0.00%   |
| Retail Marketer            | 5.26%  | 0.47%  | 0.00%   |
| Wholesale Marketer         | 0.64%  | 1.83%  | 0.00%   |