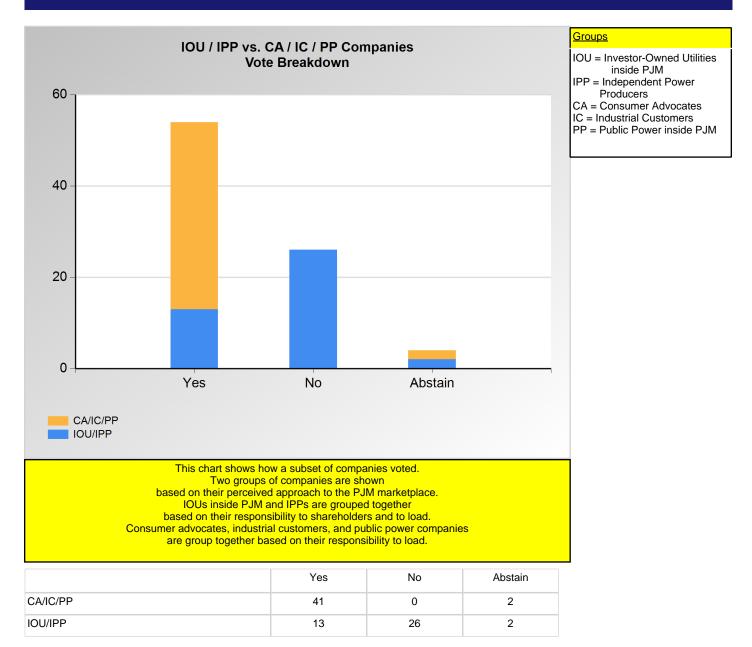

#### **SECTION 2**

Charts displayed in this section include various portrayals of how various subsets of companies voted at the Members Committee (MC) meeting on this particular issue.

<sup>\*</sup>Refer to the Company Designations table "Line of Business Designation" column to see each company's group designation found on this chart.