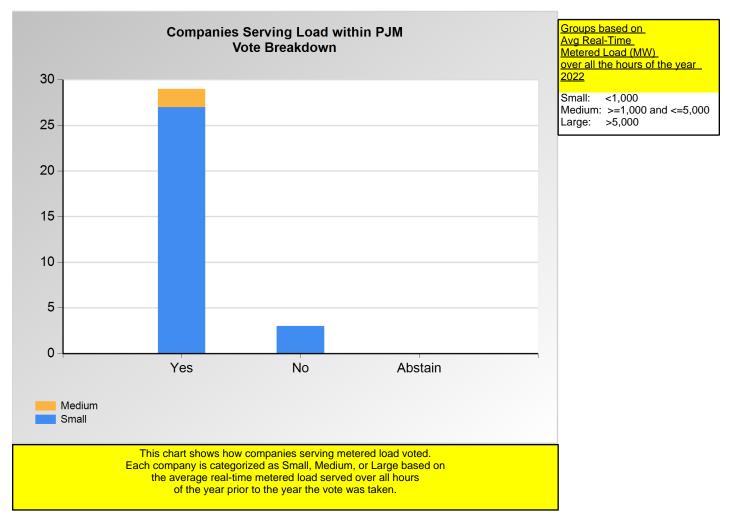

PJM Page 12 of 23 8/24/2023 9:38:41 AM

|        | Yes | No | Abstain |
|--------|-----|----|---------|
| Medium | 2   | 0  | 0       |
| Small  | 27  | 3  | 0       |

<sup>\*</sup>Refer to the Company Designations table "Load Server Group" column to see each company's group designation found on this chart.