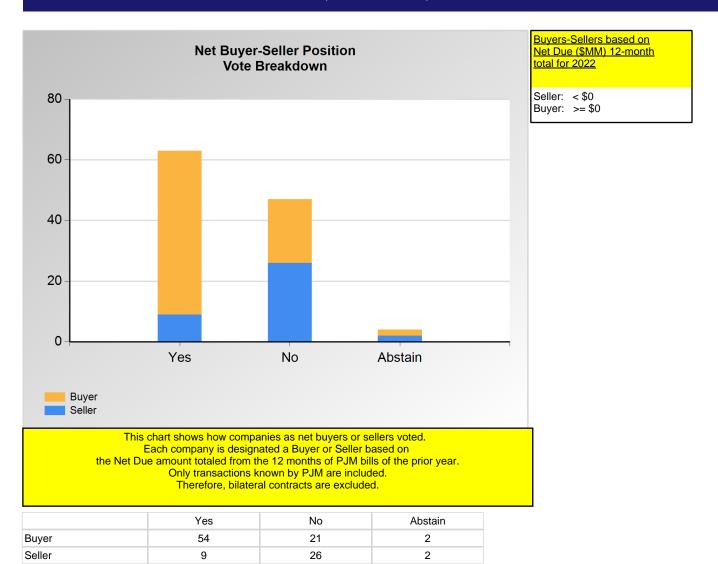

#### **SECTION 2**

Charts displayed in this section include various portrayals of how various subsets of companies voted at the Members Committee (MC) meeting on this particular issue.

<sup>\*</sup>Refer to the Company Designations table "Line of Business Designation" column to see each company's group designation found on this chart.

Item 3C/3F/3I: Do you support the content of the proposals identically provided by IMM-1-Status Quo with Temporary PAI Changes (Agenda Item 3C), Daymark/EKPC-1-Status Quo with Temporary PAI Changes (Agenda Item 3F), and AMP/JPower-1-Transition (Agenda Item 3I)?

(Vote Result: FAILED)

\*Refer to the Company Designations table "Line of Business Designation" column to see each company's group designation found on this chart.

<sup>\*</sup>Refer to the Company Designations table "Line of Business Designation" column to see each company's group designation found on this chart.