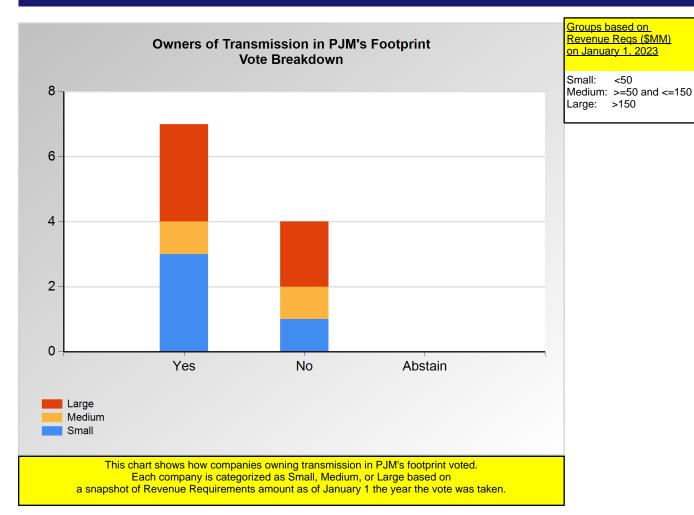

(Vote Result: FAILED)

<50

>150

|        | Yes | No | Abstain |
|--------|-----|----|---------|
| Large  | 3   | 2  | 0       |
| Medium | 1   | 1  | 0       |
| Small  | 3   | 1  | 0       |

<sup>\*</sup>Refer to the Company Designations table "Transmission Group" column to see each company's group designation found on this chart.