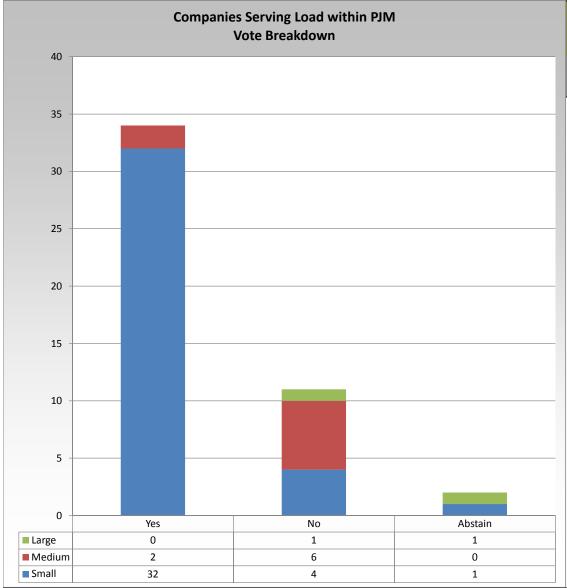

Item 4: Clearing of Limited DR Resources - ODEC Package (Vote Result: FAILED)

Groups based on
Avg Real-Time
Metered Load (MW)
over all hours of the year 2010

Small: <1,000

Medium: >=1,000 and <=5,000

Large: >5,000

This chart shows how companies serving metered load voted.

Each company is categorized as Small, Medium, or Large based on the average real-time metered load served over all hours of the year prior to the year the vote was taken.