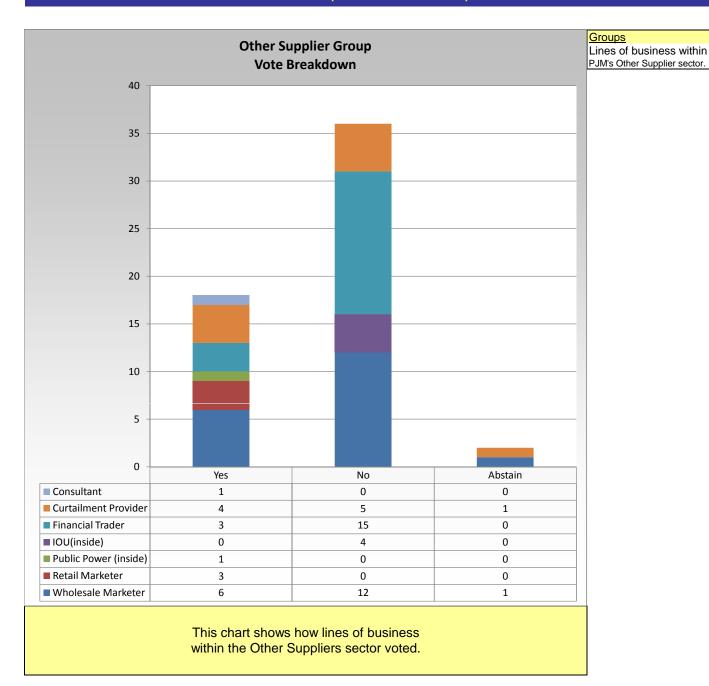

### **SECTION 2**

Charts displayed in this section include various portrayals of how various subsets of companies voted at the Members Committee (MC) meeting on this particular issue.

Item 4: Clearing of Limited DR Resources - ODEC Package (Vote Result: FAILED)

<sup>\*</sup> Refer to the Company Designations table "OS LOB Designation" column to see each company's group designation found on this chart.

Item 4: Clearing of Limited DR Resources - ODEC Package (Vote Result: FAILED)