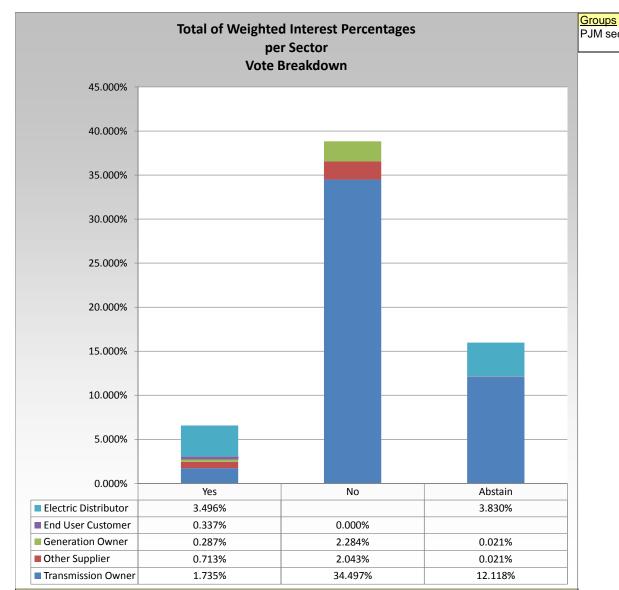

<u>Groups</u>

PJM sectors as shown

 $<sup>{}^{\</sup>star} \ \text{Refer to the Company Designations table "Company Sector" column to see each company's group designation found on this chart.}$ 

Item 4: Clearing of Limited DR Resources - ODEC Package (Vote Result: FAILED)

PJM sectors as shown

This chart shows how each sector voted from a peak load / generation / transmission perspective by totaling the Weighted Interest percentage of all companies that voted per sector. The Weighted Interest calculation components include the members' peak demand, generating capability, and circuit miles of transmission as defined in Operating Agreement paragraph 1.49.

This calculation is used in determining working capital contributions and potential distribution of assets upon dissolution of PJM.

<sup>\*</sup> Refer to the Company Designations table "Company Sector" column to see each company's group designation found on this chart.