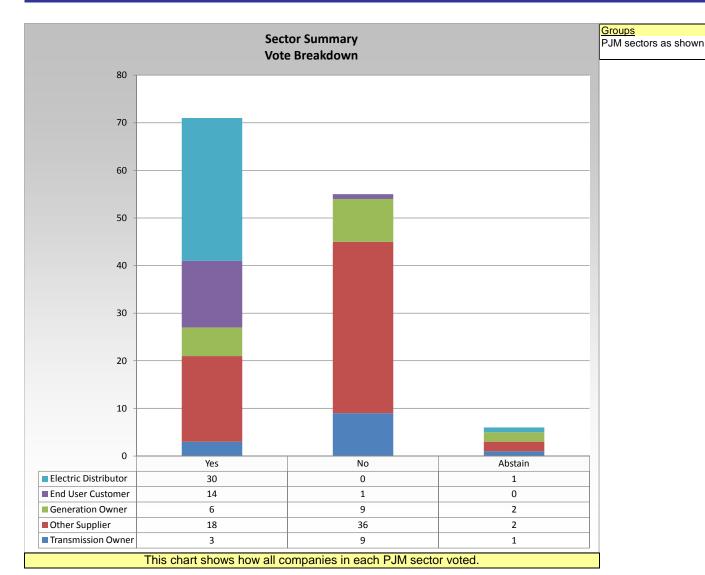

### **SECTION 1**

Charts displayed in this section include various portrayals of how all companies voted at the Members Committee (MC) meeting on this particular issue.

Item 4: Clearing of Limited DR Resources - ODEC Package (Vote Result: FAILED)

Additional Detail:

| SECTOR SUMMARY VOTE BREAKDOWN |          |          |                 |     |         |         |                               |                                 |  |  |
|-------------------------------|----------|----------|-----------------|-----|---------|---------|-------------------------------|---------------------------------|--|--|
| SECTOR                        | ELIGIBLE | ATTENDED | DID NOT<br>VOTE | FOR | AGAINST | ABSTAIN | SECTOR<br>VOTE<br>IN<br>FAVOR | SECTOR<br>WEIGHT<br>IN<br>FAVOR |  |  |
| Transmission Owners           | 14       | 14       | 1               | 3   | 9       | 1       | 25.0%                         | 0.25                            |  |  |
| Generation Owners             | 70       | 24       | 7               | 6   | 9       | 2       | 40.0%                         | 0.4                             |  |  |
| End User Customers            | 28       | 16       | 1               | 14  | 1       | 0       | 93.3%                         | 0.933                           |  |  |
| Electric Distributors         | 38       | 37       | 6               | 30  | 0       | 1       | 100.0%                        | 1                               |  |  |
| Other Suppliers               | 304      | 63       | 7               | 18  | 36      | 2       | 33.3%                         | 0.333                           |  |  |
| Totals                        | 455      | 154      | 22              | 71  | 55      | 6       |                               | 2.916                           |  |  |

<sup>\*</sup> Refer to the Company Designations table "Company Sector" column to see each company's group designation found on this chart.

Item 4: Clearing of Limited DR Resources - ODEC Package (Vote Result: FAILED)