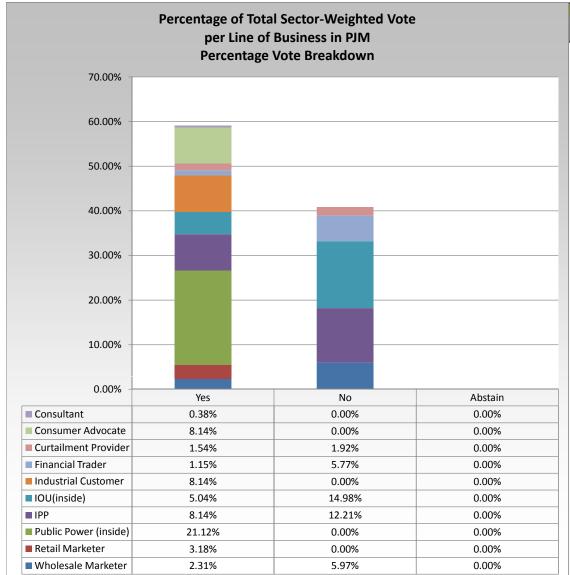

Item 4: Clearing of Limited DR Resources - ODEC Package (Vote Result: FAILED)

<u>Groups</u>

All lines of business within all sectors.

This chart shows the percentage of the total sector weighted vote cast by member companies in each line of business.

<sup>\*</sup> Refer to the Company Designations table "Line of Business Designation" column to see each company's group designation found on this chart.