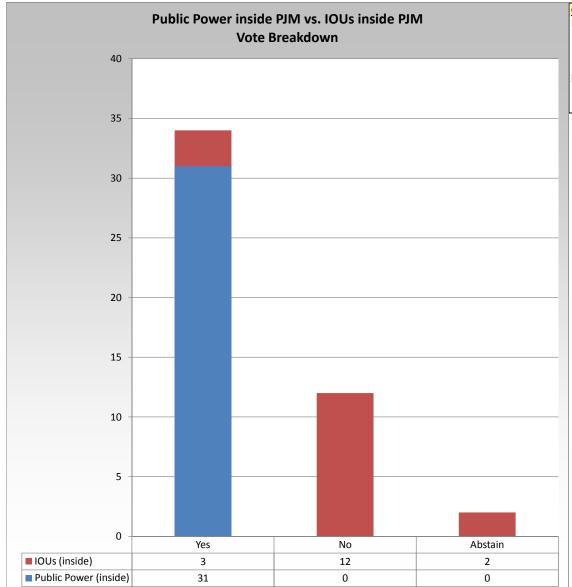

#### Groups

IOUs (inside) = Investor-owned utilities inside PJM and others so designated.

Public Power (inside) =

Muni's/Co-op's inside PJM
and others so designated.

This chart shows how a subset of companies voted. Public power entities are compared to investor-owned utilities (IOUs) within PJM's footprint.

<sup>\*</sup> Refer to the Company Designations table "Public Power (inside) vs IOUs(inside)" column to see each company's group designation found on this chart.

Item 4: Clearing of Limited DR Resources - ODEC Package (Vote Result: FAILED)