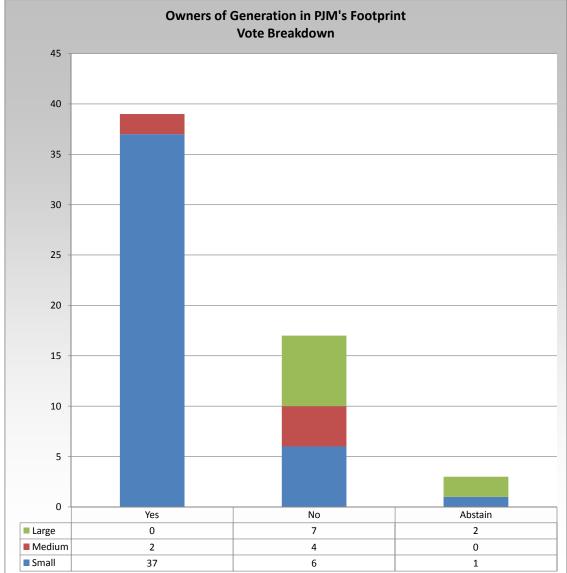

This chart shows how companies owning generation in PJM's footprint (excluding Behind the Meter generation) voted.

Each company is categorized as Small, Medium, or Large based on a snapshot of MW of capacity installed as of January 1 of the year the vote was taken.

Generation Groupings based on MW Installed Capacity on January 1, 2011

Small: <500

Medium: >=500 and <=3,000

Large: >3,000

<sup>\*</sup> Refer to the Company Designations table "Generation Group" column to see each company's group designation found on this chart.