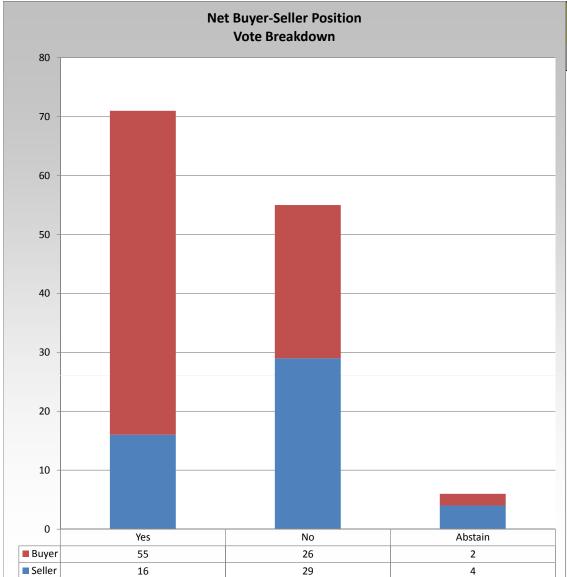

Buyers-Sellers based on Net Due (\$MM)
12-month total for 2010

Seller: < \$0 Buyer: >= \$0

This chart shows how companies as net buyers or sellers voted.

Each company is designated as a Buyer or Seller based on the Net Due amount totaled from the 12 months of PJM bills of the prior year.

Only transactions known by PJM are included.

Therefore, bilateral contracts are excluded.

<sup>\*</sup> Refer to the Company Designations table "Buyer-Seller Group" column to see each company's group designation found on this chart.