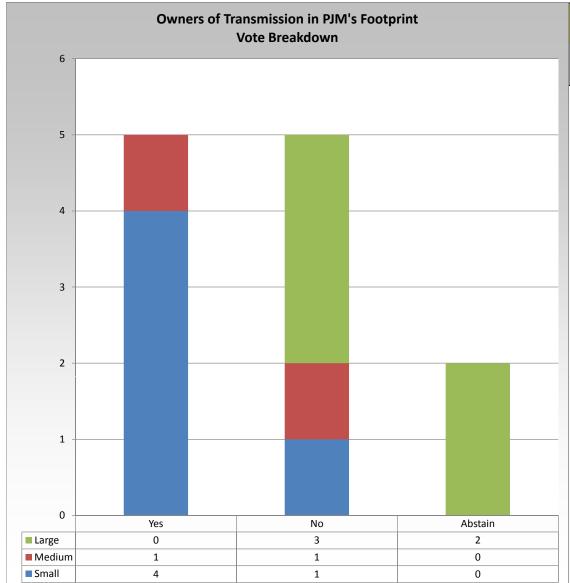

Item 4: Clearing of Limited DR Resources - ODEC Package (Vote Result: FAILED)

Groups based on Revenue Regs (\$MM) on January 1, 2011

Small: <50

Medium: >=50 and <=150

Large: >150

This chart shows how companies owning transmission in PJM's footprint voted.

Each company is categorized as Small, Medium, or Large based on
a snapshot of Revenue Requirements amount as of January 1 the year the vote was taken.

<sup>\*</sup> Refer to the Company Designations table "Transmisson Group" column to see each company's group designation found on this chart.