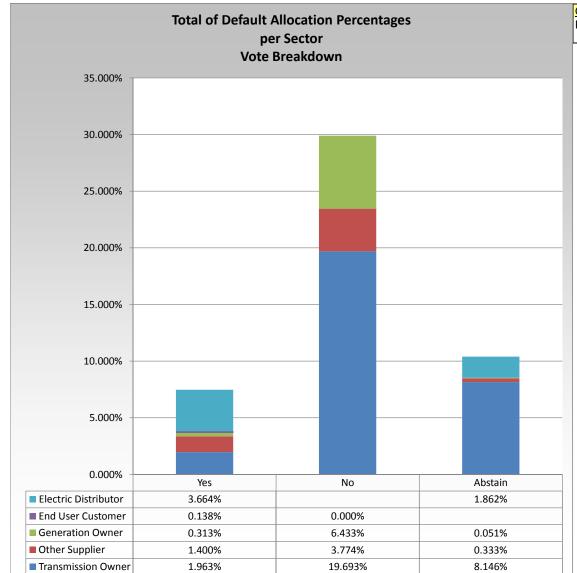

Item 4: Clearing of Limited DR Resources - ODEC Package (Vote Result: FAILED)

This chart shows how each sector voted from the perspective of measuring gross activity in PJM-administered markets, exclusive of bilateral activity. "Gross activity" is determined by totaling the Default Allocation percentage of all companies that voted, per sector, as defined under Operating Agreement paragraph 15.2.4(a).

<u>Groups</u>

PJM sectors as shown

 $<sup>{}^{\</sup>star} \ \text{Refer to the Company Designations table "Company Sector" column to see each company's group designation found on this chart.}$ 

Item 4: Clearing of Limited DR Resources - ODEC Package (Vote Result: FAILED)