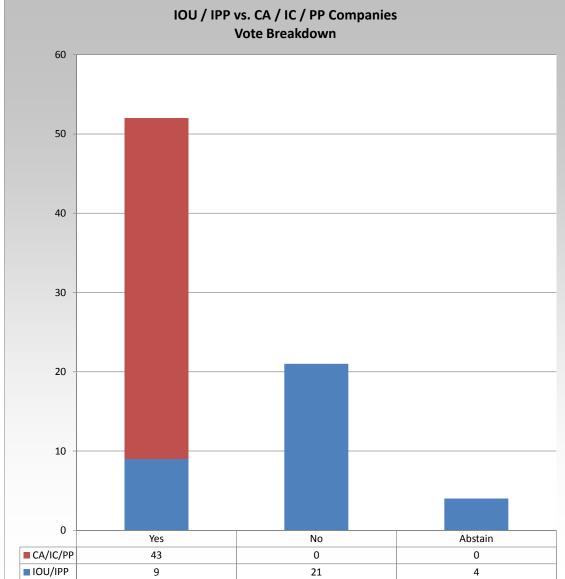

#### <u>Groups</u>

IOU = Investor-Owned Utilities inside PJM

IPP = Independent Power Producers

CA = Consumer Advocates

IC = Industrial Customers

PP = Public Power inside PJM

This chart shows how a subset of companies voted.

Two groups of companies are shown
based on their perceived approach to the PJM marketplace.

IOUs inside PJM and IPPs are grouped together
based on their responsibility to shareholders and to load.

Consumer advocates, industrial customers, and public power companies are grouped together based their responsibility to load.

<sup>\*</sup> Refer to the Company Designations table "IOU/IPP vs CA/IC/PP" column to see each company's group designation found on this chart.

Item 4: Clearing of Limited DR Resources - ODEC Package (Vote Result: FAILED)